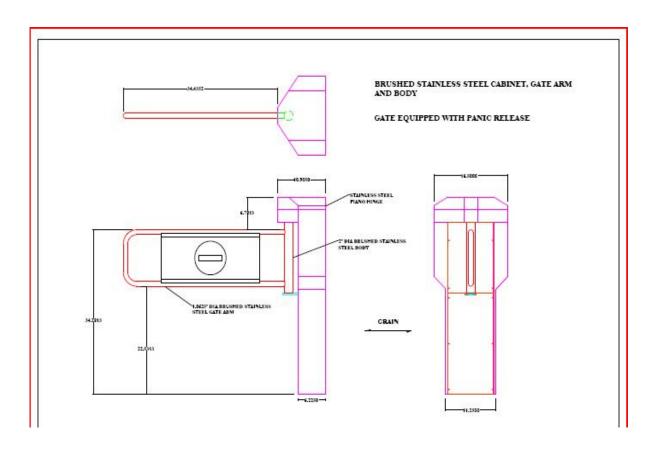

#### **MATERIALS**

All materials meet the ASTM standards as set forth by the materials industry.

- Full stainless steel construction type 304. 1 1/16" diameter 16 ga arm.
- Base plate constructed of 5/16" thick plate. 11 ga steel inner frame.
- 16 ga stainless steel outer cabinet. Heavy duty upper and lower arm bearings.

**FINISHES** Full stainless steel polished to a #4B finish.

## **FLOOR PLAN**