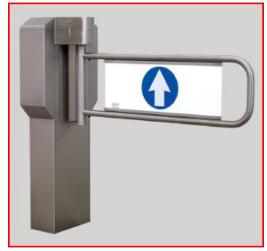

# **Specifications for 5000 Series Auto Gate**

### SCOPE OF OPERATION

The 5000 series automatic opening gate is used to control medium/high volume pedestrian traffic into and out of specific areas. It's unique design, soft closing arm and electric locking feature make it ideal for any controlled access applications.

## **OPERATION**

- Allows for one way passage. The direction is set during fabrication.
- Fully automatic opening and closing.
- Heavy duty gear driven motor for years of reliable service.
  Panic breakaway provides an exit path in case of emergency.
- 110 vt operating system.
- Activation is achieved by suppling a dry contact input through a push button or access control software.
- Standard indicating sign included