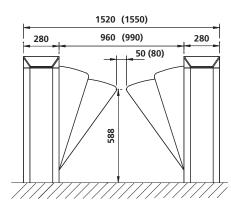

# Dimensional drawings MPR112 (280) / Passage width 960-990 mm

<sup>\*</sup> For a passage width of 960mm, the gap between the open wings is 50mm. For a passage width of 990mm, the gap is 80mm.

Technical data MPR 112 (250) MPR 112 (280)

| Technical data                       | WII IX 112 (230)     | WII IX 112 (200)                                                                                                                                                                                                                                                                                                                                                                                                                                                                                                                                                                                                                                                                                                                                                                                                                                                                                                                                                                                                                                                                                                                                                                                                                                                                                                                                                                                                                                                                                                                                                                                                                                                                                                                                                                                                                                                                                                                                                                                                                                                                                                               |
|--------------------------------------|----------------------|--------------------------------------------------------------------------------------------------------------------------------------------------------------------------------------------------------------------------------------------------------------------------------------------------------------------------------------------------------------------------------------------------------------------------------------------------------------------------------------------------------------------------------------------------------------------------------------------------------------------------------------------------------------------------------------------------------------------------------------------------------------------------------------------------------------------------------------------------------------------------------------------------------------------------------------------------------------------------------------------------------------------------------------------------------------------------------------------------------------------------------------------------------------------------------------------------------------------------------------------------------------------------------------------------------------------------------------------------------------------------------------------------------------------------------------------------------------------------------------------------------------------------------------------------------------------------------------------------------------------------------------------------------------------------------------------------------------------------------------------------------------------------------------------------------------------------------------------------------------------------------------------------------------------------------------------------------------------------------------------------------------------------------------------------------------------------------------------------------------------------------|
| Voltage                              | 115 - 240 V AC       | 115 - 240 V AC                                                                                                                                                                                                                                                                                                                                                                                                                                                                                                                                                                                                                                                                                                                                                                                                                                                                                                                                                                                                                                                                                                                                                                                                                                                                                                                                                                                                                                                                                                                                                                                                                                                                                                                                                                                                                                                                                                                                                                                                                                                                                                                 |
| Frequency                            | 50 - 60 Hz           | 50 - 60 Hz                                                                                                                                                                                                                                                                                                                                                                                                                                                                                                                                                                                                                                                                                                                                                                                                                                                                                                                                                                                                                                                                                                                                                                                                                                                                                                                                                                                                                                                                                                                                                                                                                                                                                                                                                                                                                                                                                                                                                                                                                                                                                                                     |
| Power consumption max.               | 35 W                 | 117 W                                                                                                                                                                                                                                                                                                                                                                                                                                                                                                                                                                                                                                                                                                                                                                                                                                                                                                                                                                                                                                                                                                                                                                                                                                                                                                                                                                                                                                                                                                                                                                                                                                                                                                                                                                                                                                                                                                                                                                                                                                                                                                                          |
| Duty cycle                           | 100%                 | 100%                                                                                                                                                                                                                                                                                                                                                                                                                                                                                                                                                                                                                                                                                                                                                                                                                                                                                                                                                                                                                                                                                                                                                                                                                                                                                                                                                                                                                                                                                                                                                                                                                                                                                                                                                                                                                                                                                                                                                                                                                                                                                                                           |
| Passage width                        | 520 mm               | 960 - 990 mm *                                                                                                                                                                                                                                                                                                                                                                                                                                                                                                                                                                                                                                                                                                                                                                                                                                                                                                                                                                                                                                                                                                                                                                                                                                                                                                                                                                                                                                                                                                                                                                                                                                                                                                                                                                                                                                                                                                                                                                                                                                                                                                                 |
| Housing dimensions (WxLxH)           | 250 x 1300 x 1035 mm | 280 x 1300 x 1035 mm                                                                                                                                                                                                                                                                                                                                                                                                                                                                                                                                                                                                                                                                                                                                                                                                                                                                                                                                                                                                                                                                                                                                                                                                                                                                                                                                                                                                                                                                                                                                                                                                                                                                                                                                                                                                                                                                                                                                                                                                                                                                                                           |
| Drive unit                           | MHTM™                | MHTM™                                                                                                                                                                                                                                                                                                                                                                                                                                                                                                                                                                                                                                                                                                                                                                                                                                                                                                                                                                                                                                                                                                                                                                                                                                                                                                                                                                                                                                                                                                                                                                                                                                                                                                                                                                                                                                                                                                                                                                                                                                                                                                                          |
| Opening / closing times (acryl wing) | 0.35 s               | -                                                                                                                                                                                                                                                                                                                                                                                                                                                                                                                                                                                                                                                                                                                                                                                                                                                                                                                                                                                                                                                                                                                                                                                                                                                                                                                                                                                                                                                                                                                                                                                                                                                                                                                                                                                                                                                                                                                                                                                                                                                                                                                              |
| Opening / closing times (soft wing)  | 0.3 s                | 0.6 s                                                                                                                                                                                                                                                                                                                                                                                                                                                                                                                                                                                                                                                                                                                                                                                                                                                                                                                                                                                                                                                                                                                                                                                                                                                                                                                                                                                                                                                                                                                                                                                                                                                                                                                                                                                                                                                                                                                                                                                                                                                                                                                          |
| Protection class                     | IP 32                | IP 32                                                                                                                                                                                                                                                                                                                                                                                                                                                                                                                                                                                                                                                                                                                                                                                                                                                                                                                                                                                                                                                                                                                                                                                                                                                                                                                                                                                                                                                                                                                                                                                                                                                                                                                                                                                                                                                                                                                                                                                                                                                                                                                          |
| Temperature range                    | 0 to +45 °C          | 0 to +45 °C                                                                                                                                                                                                                                                                                                                                                                                                                                                                                                                                                                                                                                                                                                                                                                                                                                                                                                                                                                                                                                                                                                                                                                                                                                                                                                                                                                                                                                                                                                                                                                                                                                                                                                                                                                                                                                                                                                                                                                                                                                                                                                                    |
|                                      |                      | The state of the s |