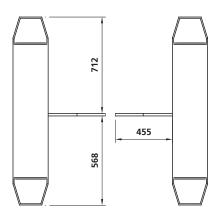

# Dimensional drawings MPR112 (250) / Passage width 520 mm

Technical data MPR 112 (250) MPR 112 (280)

| Technical data                       | WII IX 112 (230)     | WII IX 112 (200)                                                                                                                                                                                                                                                                                                                                                                                                                                                                                                                                                                                                                                                                                                                                                                                                                                                                                                                                                                                                                                                                                                                                                                                                                                                                                                                                                                                                                                                                                                                                                                                                                                                                                                                                                                                                                                                                                                                                                                                                                                                                                                               |
|--------------------------------------|----------------------|--------------------------------------------------------------------------------------------------------------------------------------------------------------------------------------------------------------------------------------------------------------------------------------------------------------------------------------------------------------------------------------------------------------------------------------------------------------------------------------------------------------------------------------------------------------------------------------------------------------------------------------------------------------------------------------------------------------------------------------------------------------------------------------------------------------------------------------------------------------------------------------------------------------------------------------------------------------------------------------------------------------------------------------------------------------------------------------------------------------------------------------------------------------------------------------------------------------------------------------------------------------------------------------------------------------------------------------------------------------------------------------------------------------------------------------------------------------------------------------------------------------------------------------------------------------------------------------------------------------------------------------------------------------------------------------------------------------------------------------------------------------------------------------------------------------------------------------------------------------------------------------------------------------------------------------------------------------------------------------------------------------------------------------------------------------------------------------------------------------------------------|
| Voltage                              | 115 - 240 V AC       | 115 - 240 V AC                                                                                                                                                                                                                                                                                                                                                                                                                                                                                                                                                                                                                                                                                                                                                                                                                                                                                                                                                                                                                                                                                                                                                                                                                                                                                                                                                                                                                                                                                                                                                                                                                                                                                                                                                                                                                                                                                                                                                                                                                                                                                                                 |
| Frequency                            | 50 - 60 Hz           | 50 - 60 Hz                                                                                                                                                                                                                                                                                                                                                                                                                                                                                                                                                                                                                                                                                                                                                                                                                                                                                                                                                                                                                                                                                                                                                                                                                                                                                                                                                                                                                                                                                                                                                                                                                                                                                                                                                                                                                                                                                                                                                                                                                                                                                                                     |
| Power consumption max.               | 35 W                 | 117 W                                                                                                                                                                                                                                                                                                                                                                                                                                                                                                                                                                                                                                                                                                                                                                                                                                                                                                                                                                                                                                                                                                                                                                                                                                                                                                                                                                                                                                                                                                                                                                                                                                                                                                                                                                                                                                                                                                                                                                                                                                                                                                                          |
| Duty cycle                           | 100%                 | 100%                                                                                                                                                                                                                                                                                                                                                                                                                                                                                                                                                                                                                                                                                                                                                                                                                                                                                                                                                                                                                                                                                                                                                                                                                                                                                                                                                                                                                                                                                                                                                                                                                                                                                                                                                                                                                                                                                                                                                                                                                                                                                                                           |
| Passage width                        | 520 mm               | 960 - 990 mm *                                                                                                                                                                                                                                                                                                                                                                                                                                                                                                                                                                                                                                                                                                                                                                                                                                                                                                                                                                                                                                                                                                                                                                                                                                                                                                                                                                                                                                                                                                                                                                                                                                                                                                                                                                                                                                                                                                                                                                                                                                                                                                                 |
| Housing dimensions (WxLxH)           | 250 x 1300 x 1035 mm | 280 x 1300 x 1035 mm                                                                                                                                                                                                                                                                                                                                                                                                                                                                                                                                                                                                                                                                                                                                                                                                                                                                                                                                                                                                                                                                                                                                                                                                                                                                                                                                                                                                                                                                                                                                                                                                                                                                                                                                                                                                                                                                                                                                                                                                                                                                                                           |
| Drive unit                           | MHTM™                | MHTM™                                                                                                                                                                                                                                                                                                                                                                                                                                                                                                                                                                                                                                                                                                                                                                                                                                                                                                                                                                                                                                                                                                                                                                                                                                                                                                                                                                                                                                                                                                                                                                                                                                                                                                                                                                                                                                                                                                                                                                                                                                                                                                                          |
| Opening / closing times (acryl wing) | 0.35 s               | -                                                                                                                                                                                                                                                                                                                                                                                                                                                                                                                                                                                                                                                                                                                                                                                                                                                                                                                                                                                                                                                                                                                                                                                                                                                                                                                                                                                                                                                                                                                                                                                                                                                                                                                                                                                                                                                                                                                                                                                                                                                                                                                              |
| Opening / closing times (soft wing)  | 0.3 s                | 0.6 s                                                                                                                                                                                                                                                                                                                                                                                                                                                                                                                                                                                                                                                                                                                                                                                                                                                                                                                                                                                                                                                                                                                                                                                                                                                                                                                                                                                                                                                                                                                                                                                                                                                                                                                                                                                                                                                                                                                                                                                                                                                                                                                          |
| Protection class                     | IP 32                | IP 32                                                                                                                                                                                                                                                                                                                                                                                                                                                                                                                                                                                                                                                                                                                                                                                                                                                                                                                                                                                                                                                                                                                                                                                                                                                                                                                                                                                                                                                                                                                                                                                                                                                                                                                                                                                                                                                                                                                                                                                                                                                                                                                          |
| Temperature range                    | 0 to +45 °C          | 0 to +45 °C                                                                                                                                                                                                                                                                                                                                                                                                                                                                                                                                                                                                                                                                                                                                                                                                                                                                                                                                                                                                                                                                                                                                                                                                                                                                                                                                                                                                                                                                                                                                                                                                                                                                                                                                                                                                                                                                                                                                                                                                                                                                                                                    |
|                                      |                      | The state of the s |