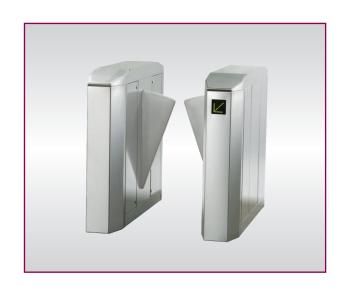

# **MPR 112**

The MPR series is designed to control pedestrians entering or exiting restricted areas, usually under surveillance, in low security situations. Personal surveillance is therefore recommended as the barrier can be breached.

The aisle is blocked by means of a retractable triangular wing made of an aluminum core construction covered by PU-foam. Alternatively an acrylic glass wing is available. Two different models allow two different passage widths (520mm and 960 - 990mm).

### **Housing and quality**

The housing made of stainless steel is separated into three segments. The locked middle segment contains the controller and the drive unit. Access control devices (such as card readers, finger print readers etc.) can be installed on a stainless steel fascia panel located at each end segment. These segments also contain the Gate End Displays showing the current operational state to the user. The housing offers protection class IP 32.

### Wing types

The standard wing for the MPR series is made of an aluminium core construction covered with PU-foam. This patented pending construction allows to block even an passage of 960 to 990 mm with the slim housing width of 280 mm. Furthermore, a significant increase of the opening und closing time can be achieved, resulting in a much better tailgating behavior.