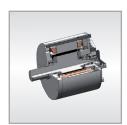

#### Motor and control unit

The MHTM™ motor with sensor technique offers almost silent operation. The motor allows a direct drive of the rotating center without additional gearing. It operates under constant power and thus prevents condensation and prolongs the life of the motor. In connection with the universal MBC controller we can provide features that are very useful and expedient for our customers.