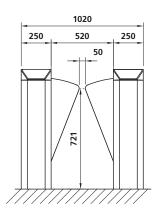

# Dimensional drawings MPR112 (280) / Passage width 960-990 mm

<sup>\*</sup> For a passage width of 960mm, the gap between the open wings is 50mm. For a passage width of 990mm, the gap is 80mm.

Technical data MPR 112 (250) MPR 112 (280)

| Technical data                       | WII IX 112 (230)     | WII IX 112 (200)                                                                                                                                                                                                                                                                                                                                                                                                                                                                                                                                                                                                                                                                                                                                                                                                                                                                                                                                                                                                                                                                                                                                                                                                                                                                                                                                                                                                                                                                                                                                                                                                                                                                                                                                                                                                                                                                                                                                                                                                                                                                                                               |
|--------------------------------------|----------------------|--------------------------------------------------------------------------------------------------------------------------------------------------------------------------------------------------------------------------------------------------------------------------------------------------------------------------------------------------------------------------------------------------------------------------------------------------------------------------------------------------------------------------------------------------------------------------------------------------------------------------------------------------------------------------------------------------------------------------------------------------------------------------------------------------------------------------------------------------------------------------------------------------------------------------------------------------------------------------------------------------------------------------------------------------------------------------------------------------------------------------------------------------------------------------------------------------------------------------------------------------------------------------------------------------------------------------------------------------------------------------------------------------------------------------------------------------------------------------------------------------------------------------------------------------------------------------------------------------------------------------------------------------------------------------------------------------------------------------------------------------------------------------------------------------------------------------------------------------------------------------------------------------------------------------------------------------------------------------------------------------------------------------------------------------------------------------------------------------------------------------------|
| Voltage                              | 115 - 240 V AC       | 115 - 240 V AC                                                                                                                                                                                                                                                                                                                                                                                                                                                                                                                                                                                                                                                                                                                                                                                                                                                                                                                                                                                                                                                                                                                                                                                                                                                                                                                                                                                                                                                                                                                                                                                                                                                                                                                                                                                                                                                                                                                                                                                                                                                                                                                 |
| Frequency                            | 50 - 60 Hz           | 50 - 60 Hz                                                                                                                                                                                                                                                                                                                                                                                                                                                                                                                                                                                                                                                                                                                                                                                                                                                                                                                                                                                                                                                                                                                                                                                                                                                                                                                                                                                                                                                                                                                                                                                                                                                                                                                                                                                                                                                                                                                                                                                                                                                                                                                     |
| Power consumption max.               | 35 W                 | 117 W                                                                                                                                                                                                                                                                                                                                                                                                                                                                                                                                                                                                                                                                                                                                                                                                                                                                                                                                                                                                                                                                                                                                                                                                                                                                                                                                                                                                                                                                                                                                                                                                                                                                                                                                                                                                                                                                                                                                                                                                                                                                                                                          |
| Duty cycle                           | 100%                 | 100%                                                                                                                                                                                                                                                                                                                                                                                                                                                                                                                                                                                                                                                                                                                                                                                                                                                                                                                                                                                                                                                                                                                                                                                                                                                                                                                                                                                                                                                                                                                                                                                                                                                                                                                                                                                                                                                                                                                                                                                                                                                                                                                           |
| Passage width                        | 520 mm               | 960 - 990 mm *                                                                                                                                                                                                                                                                                                                                                                                                                                                                                                                                                                                                                                                                                                                                                                                                                                                                                                                                                                                                                                                                                                                                                                                                                                                                                                                                                                                                                                                                                                                                                                                                                                                                                                                                                                                                                                                                                                                                                                                                                                                                                                                 |
| Housing dimensions (WxLxH)           | 250 x 1300 x 1035 mm | 280 x 1300 x 1035 mm                                                                                                                                                                                                                                                                                                                                                                                                                                                                                                                                                                                                                                                                                                                                                                                                                                                                                                                                                                                                                                                                                                                                                                                                                                                                                                                                                                                                                                                                                                                                                                                                                                                                                                                                                                                                                                                                                                                                                                                                                                                                                                           |
| Drive unit                           | MHTM™                | MHTM™                                                                                                                                                                                                                                                                                                                                                                                                                                                                                                                                                                                                                                                                                                                                                                                                                                                                                                                                                                                                                                                                                                                                                                                                                                                                                                                                                                                                                                                                                                                                                                                                                                                                                                                                                                                                                                                                                                                                                                                                                                                                                                                          |
| Opening / closing times (acryl wing) | 0.35 s               | -                                                                                                                                                                                                                                                                                                                                                                                                                                                                                                                                                                                                                                                                                                                                                                                                                                                                                                                                                                                                                                                                                                                                                                                                                                                                                                                                                                                                                                                                                                                                                                                                                                                                                                                                                                                                                                                                                                                                                                                                                                                                                                                              |
| Opening / closing times (soft wing)  | 0.3 s                | 0.6 s                                                                                                                                                                                                                                                                                                                                                                                                                                                                                                                                                                                                                                                                                                                                                                                                                                                                                                                                                                                                                                                                                                                                                                                                                                                                                                                                                                                                                                                                                                                                                                                                                                                                                                                                                                                                                                                                                                                                                                                                                                                                                                                          |
| Protection class                     | IP 32                | IP 32                                                                                                                                                                                                                                                                                                                                                                                                                                                                                                                                                                                                                                                                                                                                                                                                                                                                                                                                                                                                                                                                                                                                                                                                                                                                                                                                                                                                                                                                                                                                                                                                                                                                                                                                                                                                                                                                                                                                                                                                                                                                                                                          |
| Temperature range                    | 0 to +45 °C          | 0 to +45 °C                                                                                                                                                                                                                                                                                                                                                                                                                                                                                                                                                                                                                                                                                                                                                                                                                                                                                                                                                                                                                                                                                                                                                                                                                                                                                                                                                                                                                                                                                                                                                                                                                                                                                                                                                                                                                                                                                                                                                                                                                                                                                                                    |
|                                      |                      | The state of the s |