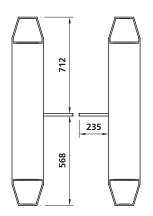

# Dimensional drawings MPR112 (250) / Passage width 520 mm

Technical data MPR 112 (250) MPR 112 (280)

| Technical data                       | WII IX 112 (230)     | WII IX 112 (200)                                                                                                                                                                                                                                                                                                                                                                                                                                                                                                                                                                                                                                                                                                                                                                                                                                                                                                                                                                                                                                                                                                                                                                                                                                                                                                                                                                                                                                                                                                                                                                                                                                                                                                                                                                                                                                                                                                                                                                                                                                                                                                               |
|--------------------------------------|----------------------|--------------------------------------------------------------------------------------------------------------------------------------------------------------------------------------------------------------------------------------------------------------------------------------------------------------------------------------------------------------------------------------------------------------------------------------------------------------------------------------------------------------------------------------------------------------------------------------------------------------------------------------------------------------------------------------------------------------------------------------------------------------------------------------------------------------------------------------------------------------------------------------------------------------------------------------------------------------------------------------------------------------------------------------------------------------------------------------------------------------------------------------------------------------------------------------------------------------------------------------------------------------------------------------------------------------------------------------------------------------------------------------------------------------------------------------------------------------------------------------------------------------------------------------------------------------------------------------------------------------------------------------------------------------------------------------------------------------------------------------------------------------------------------------------------------------------------------------------------------------------------------------------------------------------------------------------------------------------------------------------------------------------------------------------------------------------------------------------------------------------------------|
| Voltage                              | 115 - 240 V AC       | 115 - 240 V AC                                                                                                                                                                                                                                                                                                                                                                                                                                                                                                                                                                                                                                                                                                                                                                                                                                                                                                                                                                                                                                                                                                                                                                                                                                                                                                                                                                                                                                                                                                                                                                                                                                                                                                                                                                                                                                                                                                                                                                                                                                                                                                                 |
| Frequency                            | 50 - 60 Hz           | 50 - 60 Hz                                                                                                                                                                                                                                                                                                                                                                                                                                                                                                                                                                                                                                                                                                                                                                                                                                                                                                                                                                                                                                                                                                                                                                                                                                                                                                                                                                                                                                                                                                                                                                                                                                                                                                                                                                                                                                                                                                                                                                                                                                                                                                                     |
| Power consumption max.               | 35 W                 | 117 W                                                                                                                                                                                                                                                                                                                                                                                                                                                                                                                                                                                                                                                                                                                                                                                                                                                                                                                                                                                                                                                                                                                                                                                                                                                                                                                                                                                                                                                                                                                                                                                                                                                                                                                                                                                                                                                                                                                                                                                                                                                                                                                          |
| Duty cycle                           | 100%                 | 100%                                                                                                                                                                                                                                                                                                                                                                                                                                                                                                                                                                                                                                                                                                                                                                                                                                                                                                                                                                                                                                                                                                                                                                                                                                                                                                                                                                                                                                                                                                                                                                                                                                                                                                                                                                                                                                                                                                                                                                                                                                                                                                                           |
| Passage width                        | 520 mm               | 960 - 990 mm *                                                                                                                                                                                                                                                                                                                                                                                                                                                                                                                                                                                                                                                                                                                                                                                                                                                                                                                                                                                                                                                                                                                                                                                                                                                                                                                                                                                                                                                                                                                                                                                                                                                                                                                                                                                                                                                                                                                                                                                                                                                                                                                 |
| Housing dimensions (WxLxH)           | 250 x 1300 x 1035 mm | 280 x 1300 x 1035 mm                                                                                                                                                                                                                                                                                                                                                                                                                                                                                                                                                                                                                                                                                                                                                                                                                                                                                                                                                                                                                                                                                                                                                                                                                                                                                                                                                                                                                                                                                                                                                                                                                                                                                                                                                                                                                                                                                                                                                                                                                                                                                                           |
| Drive unit                           | MHTM™                | MHTM™                                                                                                                                                                                                                                                                                                                                                                                                                                                                                                                                                                                                                                                                                                                                                                                                                                                                                                                                                                                                                                                                                                                                                                                                                                                                                                                                                                                                                                                                                                                                                                                                                                                                                                                                                                                                                                                                                                                                                                                                                                                                                                                          |
| Opening / closing times (acryl wing) | 0.35 s               | -                                                                                                                                                                                                                                                                                                                                                                                                                                                                                                                                                                                                                                                                                                                                                                                                                                                                                                                                                                                                                                                                                                                                                                                                                                                                                                                                                                                                                                                                                                                                                                                                                                                                                                                                                                                                                                                                                                                                                                                                                                                                                                                              |
| Opening / closing times (soft wing)  | 0.3 s                | 0.6 s                                                                                                                                                                                                                                                                                                                                                                                                                                                                                                                                                                                                                                                                                                                                                                                                                                                                                                                                                                                                                                                                                                                                                                                                                                                                                                                                                                                                                                                                                                                                                                                                                                                                                                                                                                                                                                                                                                                                                                                                                                                                                                                          |
| Protection class                     | IP 32                | IP 32                                                                                                                                                                                                                                                                                                                                                                                                                                                                                                                                                                                                                                                                                                                                                                                                                                                                                                                                                                                                                                                                                                                                                                                                                                                                                                                                                                                                                                                                                                                                                                                                                                                                                                                                                                                                                                                                                                                                                                                                                                                                                                                          |
| Temperature range                    | 0 to +45 °C          | 0 to +45 °C                                                                                                                                                                                                                                                                                                                                                                                                                                                                                                                                                                                                                                                                                                                                                                                                                                                                                                                                                                                                                                                                                                                                                                                                                                                                                                                                                                                                                                                                                                                                                                                                                                                                                                                                                                                                                                                                                                                                                                                                                                                                                                                    |
|                                      |                      | The state of the s |