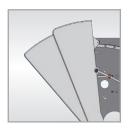

The aisle is blocked by means of a retractable triangular wing made of an aluminum core construction covered by PU-foam. Alternatively an acrylic glass wing is available. Two different models allow two different passage widths (520mm and 960 - 990mm).

### Wing types

The standard wing for the MPR series is made of an aluminium core construction covered with PU-foam. This patented pending construction allows to block even an passage of 960 to 990 mm with the slim housing width of 280 mm. Furthermore, a significant increase of the opening und closing time can be achieved, resulting in a much better tailgating behavior.

Alternatively, acrylic wings may be used (for passage widths of 520mm only).