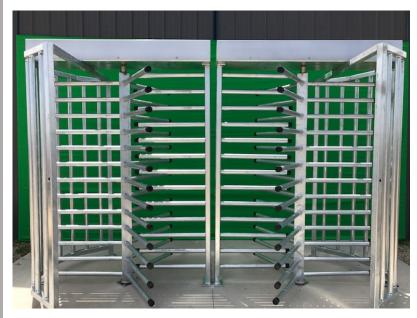

# SINGLE TURNSTILES AG-30-T

### **Additional Features:**

- -A counter for the locking mechanism
- -Cold weather package
- -Hinged lid
- -Portable base
- -Electronically controlled both directions
- -Can be configured for 110v or 220v
- -Powder coating over galvanizing
- -Several powder coat color options (see our color chart for options
- -The 30" passage is standard but custom passage widths such as 28" and 36" can be accommodated