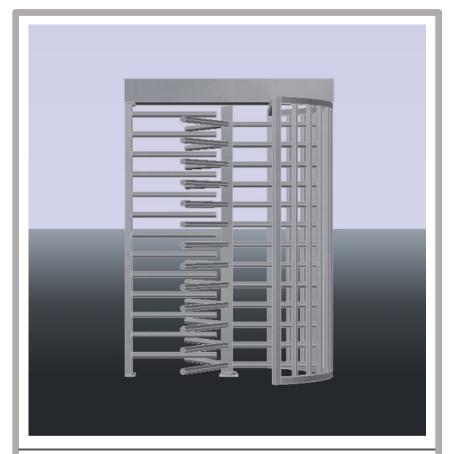

# SINGLE TURNSTILES AG-30-T

### **Design and Purpose:**

The HD4300 is a heavy duty full height high security turnstile. The function of the HD4300 is to provide controlled access when entering or exiting a facility where high flow traffic is present.

It can achieve this both mechanically (no access control system/software) such as a pool gate where the passage would be used for only exiting and no entry. Or electronically (with an access control system, card readers, fingerprint readers etc) for keeping track of who is on and off site. It is constructed with American Pride right here in the USA.

#### **Standard Features:**

- Modular locking mechanism, can be configured fail safe or fail secure as well as clockwise or counter clockwise.
- Key override, the turnstile can be unlocked manually by key, in either direction for service or temporary events where locking isn't required.
- -Plastic end caps on all arms
- -Durable galvanized finish
- -All stainless-steel hardware
- -Card reader mounting plates included