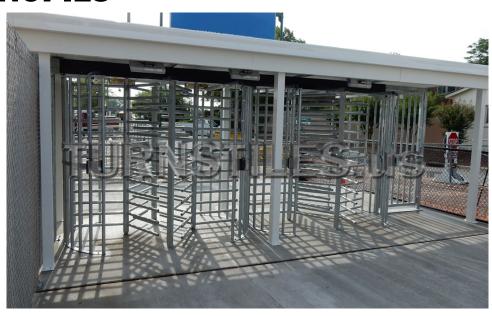

## **TURNSTILE CANOPIES**

We offer a complete line of rollformed and extruded aluminum canopies and walkway covers. From the smallest door canopy to the largest walkway cover, all materials undergo constant inspection and quality control.

These are perfect for turnstile installations to protect and secure entrances, and are custom designed for any turnstile and gate configuration.

The canopies are also available in steel with tempered glass or Lexan sides for further weather protection.