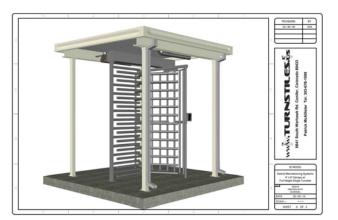

## **TURNSTILE CANOPIES**

We offer a complete line of rollformed and extruded aluminum canopies and walkway covers. From the smallest door canopy to the largest walkway cover, all materials undergo constant inspection and quality control.

Detailed shop drawings bearing the seal of a Registered Professional Engineer are provided when required, and specification, design and installation assistance is never more than a phone call away. Extruded systems are available

These are perfect for turnstile installations to protect and secure entrances, and are custom designed for any turnstile and gate configuration.

The canopies are also available in steel with tempered glass or Lexan sides for further weather protection.