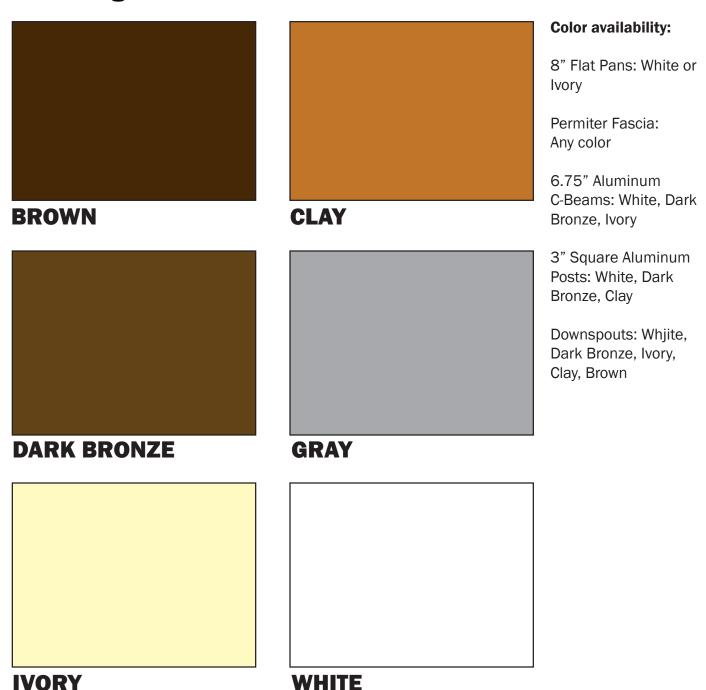

## P240 ROLL FORMED FASCIA GUTTER COLOR CHART

PLEASE NOTE: We cannot guarantee an exact color match with the sample chart and actual materials. Some color deviation is normal and expected.

## .050 Gauge Aluminum