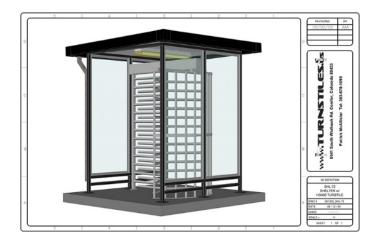

## **TURNSTILE CANOPIES**

We offer a complete line of rollformed and extruded aluminum canopies and walkway covers. From the smallest door canopy to the largest walkway cover, all materials undergo constant inspection and quality control.

Detailed shop drawings bearing the seal of a Registered Professional Engineer are provided when required, and specification, design and installation assistance is never more than a phone call away. Extruded systems are available

These are perfect for turnstile installations to protect and secure entrances, and are custom designed for any turnstile and gate configuration.

The canopies are also available in steel with tempered glass or Lexan sides for further weather protection.