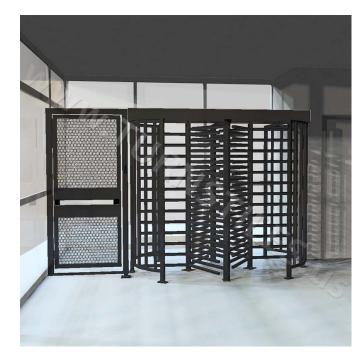

-All fastening hardware stainless-steel

Tandem Turnstile with 48" ADA gate (sold separately)

Tandem Turnstile with 36" ADA gate (sold separately)