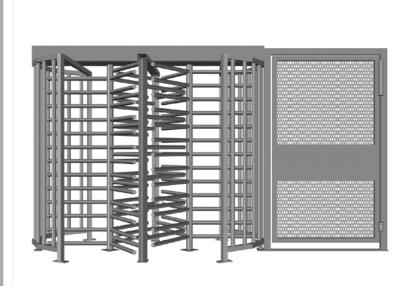

SECURING THE U.S. and the GLOBE since 1989

Design and purpose: The AG-30TT is a heavy duty full height high security Tandem Turnstile. A tandem turnstile is essentially two turnstiles in one and has a smaller foot print than two single turnstiles put together. The function of the AG-30TT is to provide controlled access when entering or exiting a facility where high flow traffic is present. It can achieve this both mechanically (no access control system/software) such as a pool gate where the passage would be used for only exiting and no entry. Or electronically (with an access control system, card readers, fingerprint readers etc.) for keeping track of who is on and off site. It is constructed with American Pride right here in the USA.

- -Plastic end caps on all arms
- -Durable galvanized finish
- -All stainless-steel hardware
- -Card reader mounting plates included

- A tandem turnstile is used when more than one turnstile is needed in high traffic areas. It also had a reduced foot print of 8' 6" wide, whereas two single turnstiles side by side have a total width of 11'.