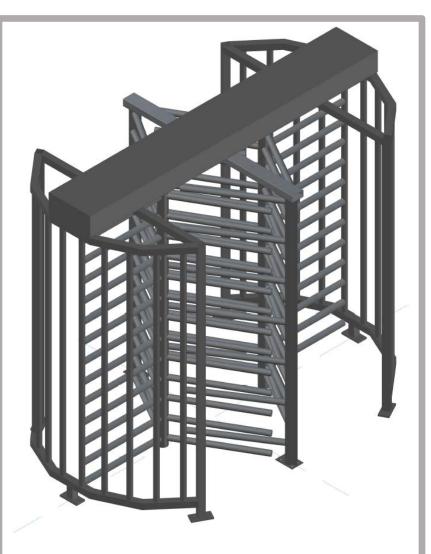

SECURING THE U.S. and the GLOBE since 1989

Design and purpose: The AG-30TT is a heavy duty full height high security Tandem Turnstile. A tandem turnstile is essentially two turnstiles in one and has a smaller foot print than two single turnstiles put together. The function of the AG-30TT is to provide controlled access when entering or exiting a facility where high flow traffic is present. It can achieve this both mechanically (no access control system/software) such as a pool gate where the passage would be used for only exiting and no entry. Or electronically (with an access control system, card readers, fingerprint readers etc.) for keeping track of who is on and off site. It is constructed with American Pride right here in the USA.

- -Plastic end caps on all arms
- -Durable galvanized finish
- -All stainless-steel hardware
- -Card reader mounting plates included

- A tandem turnstile is used when more than one turnstile is needed in high traffic areas. It also had a reduced foot print of 8' 6" wide, whereas two single turnstiles side by side have a total width of 11'.