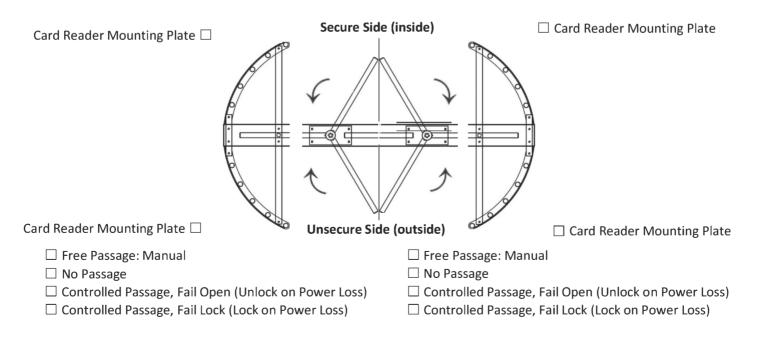

## wanita.savage@turnstiles.us

OR Fax to: 303-679-8949

**TURNSTILE ORIENTATION:** In order to properly build your order, please determine which orientation the turnstile is going to be installed and choose the operation of the clockwise and counter clockwise rotation of that orientation.

- □ Free Passage: Manual
- □ No Passage
- □ Controlled Passage, Fail Open (Unlock on Power Loss)
- □ Controlled Passage, Fail Lock (Lock on Power Loss)
- □ Free Passage: Manual
- 🗌 No Passage
- □ Controlled Passage, Fail Open (Unlock on Power Loss)
- □ Controlled Passage, Fail Lock (Lock on Power Loss)