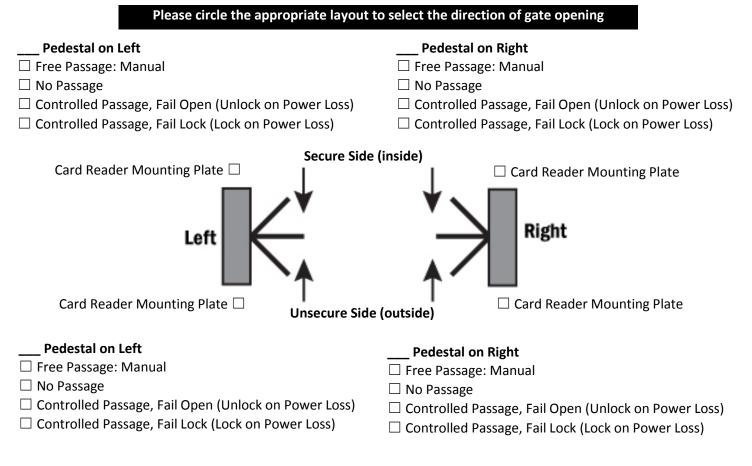

Production begins when this completed sheet is returned to:

adriana.lorenzi@turnstiles.us or wanita.savage@turnstiles.us

OR Fax to: 303-679-8949

**TURNSTILE ORIENTATION:** In order to properly build your order, please determine which orientation the turnstile is going to be installed and choose the operation of the clockwise and counter clockwise rotation of that orientation.