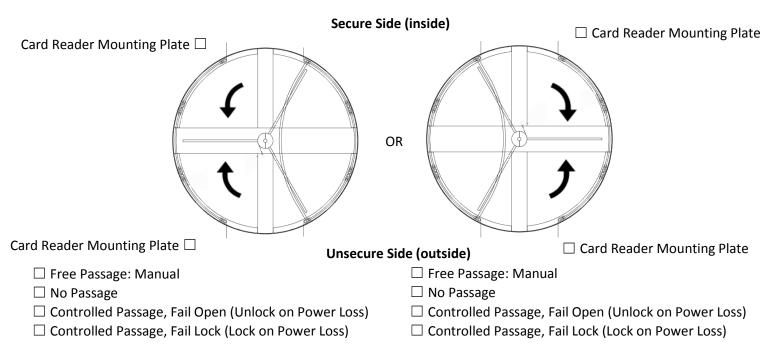

OR Fax to: 303-679-8949

**TURNSTILE ORIENTATION:** In order to properly build your order, please determine which orientation the turnstile is going to be installed and choose the operation of the clockwise and counter clockwise rotation of that orientation.

- □ Free Passage: Manual
- □ No Passage
- Controlled Passage, Fail Open (Unlock on Power Loss)
- □ Controlled Passage, Fail Lock (Lock on Power Loss)
- □ Free Passage: Manual
- No Passage
- □ Controlled Passage, Fail Open (Unlock on Power Loss)
- □ Controlled Passage, Fail Lock (Lock on Power Loss)