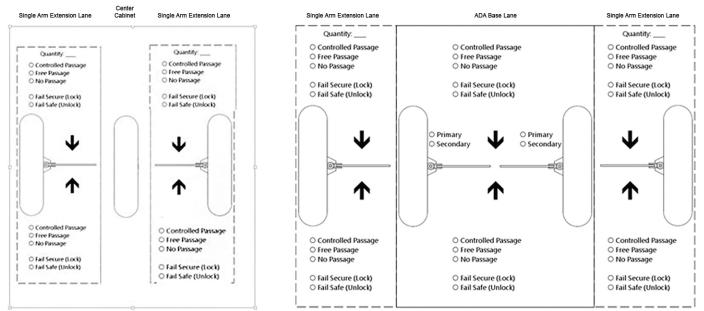

Select passage type, fail setting of each direction, and identify which cabinet will be the primary (indicator lights and card readers mount to primary cabinet) of the center of the diagram below. With single arm extensions, select passage type and fail setting of each direction as well as the quantity.

## Single Arm Lanes and Center Cabinet

## ADA Lane and Single Arm Extension Lanes