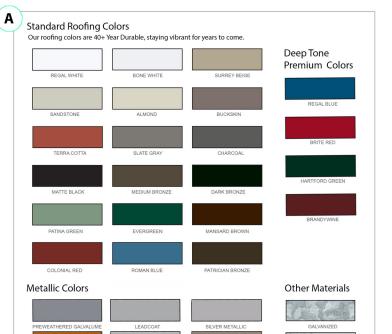

## **Color Selection**

| 6. Roof | To | p |
|---------|----|---|
|---------|----|---|

- \_\_\_ Color From Box A
  Specify \_\_\_\_\_
- \_\_\_ Galvanized Finish

#### 7. Roof Frame

- \_\_\_ Color From Box A
  - Specify \_\_\_\_\_\_ \_ Galvanized Finish

## 8. Building Frame / Posts

- \_\_\_ Color From Box B
  Specify \_\_\_
- \_\_\_ Other RAL Color
- Specify \_
- \_\_ Galvanized Finish