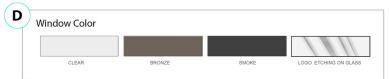

#### 10. Windows

Color from Box D

- \_\_\_ Clear
- \_\_\_ Bronze
- \_\_\_ Smoke
- \_\_\_ Etching

CHAMPAGNE METALLIC

POLYCARBONATE