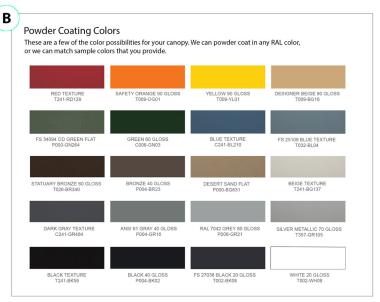

## 8. Building Frame / Posts

- \_\_\_ Color From Box B
  Specify \_\_\_
- \_\_\_ Other RAL Color
- Specify \_
- \_\_ Galvanized Finish