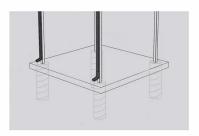

#### 12. Installation

Canopies require a level concrete pad foundation extending beyond the perimeter on all sides at least 6". Posts sink 3 feet down as shown. Would you like our assistance with any of the following? Demolition or removal of existing construction or turnstiles Preparation of the concrete pad \_\_\_ Equipment Installation