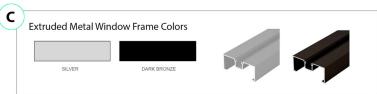

#### 9. Window Frame

Skip to Step 11 if your canopy doesn't have glass.

- Color from Box C
- \_\_\_ Silver
- \_\_\_ Dark Bronze