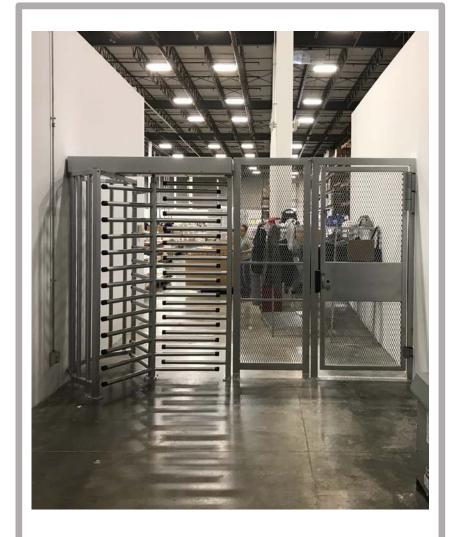

# FULL HEIGHT ADA GATE

### **Design and Purpose:**

This full height ADA compliant gate is designed with security and simplicity in mind. Ideal to place next to one of Full Height Turnstiles with our hardware to attach, It can be configured a number of ways. A door strike with panic bar, magnetic lock with push to exit button, or a typical door handle with a key and mortise lock. With tough welded steel or stainless-steel construction, a #9 mesh to resist tampering, and a heavy duty fully adjustable hydraulic selfclosing hinge, this gate is sure to stand the test of time.

#### **Options:**

- 36" or 48" passage (custom upon request)
- steel with powder coating or galvanized - powder coating over galvanized - and stainless steel
- #9 mesh to resist tampering or vertical welded tubes for filler inside gate, glass with glass clamps is an optional filler for stainless ADA gate

## **Configurations:**

- -Door handle with strike
- -Push to exit panic bar with strike
- -Maglock with push to exit button
- -Key and mortise lock with handle