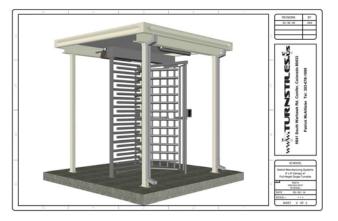

## **TURNSTILE CANOPIES**

We offer a complete line of rollformed and extruded aluminum canopies and walkway covers. From the smallest door canopy to the largest walkway cover, all materials undergo constant inspection and quality control.

Detailed shop drawings bearing the seal of a Registered Professional Engineer are provided when required, and specification, design and installation assistance is never more than a phone call away. Extruded systems are available

These are perfect for turnstile installations to protect and secure entrances, and are custom designed for any turnstile and gate configuration.

The canopies are also available in steel with tempered glass or Lexan sides for further weather protection.