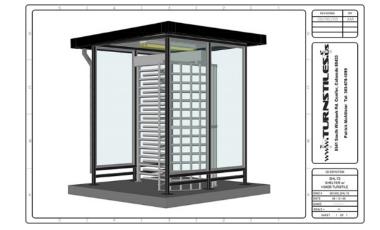

## **TURNSTILE CANOPIES**

We offer a complete line of rollformed and extruded aluminum canopies and walkway covers. From the smallest door canopy to the largest walkway cover, all materials undergo constant inspection and quality control.

These are perfect for turnstile installations to protect and secure entrances, and are custom designed for any turnstile and gate configuration.

The canopies are also available in steel with tempered glass or Lexan sides for further weather protection.

## **OPTIONS**

- Choice of colors (see next page
- Overhead and exterior lighting -
- Infrared heaters
- Tempered glass or Lexan sides (steel model only)

www.TURNSTILES.us / www.entrapass.com / 8641 S. Warhawk Road, Conifer, CO 80433 / 303-670-1099