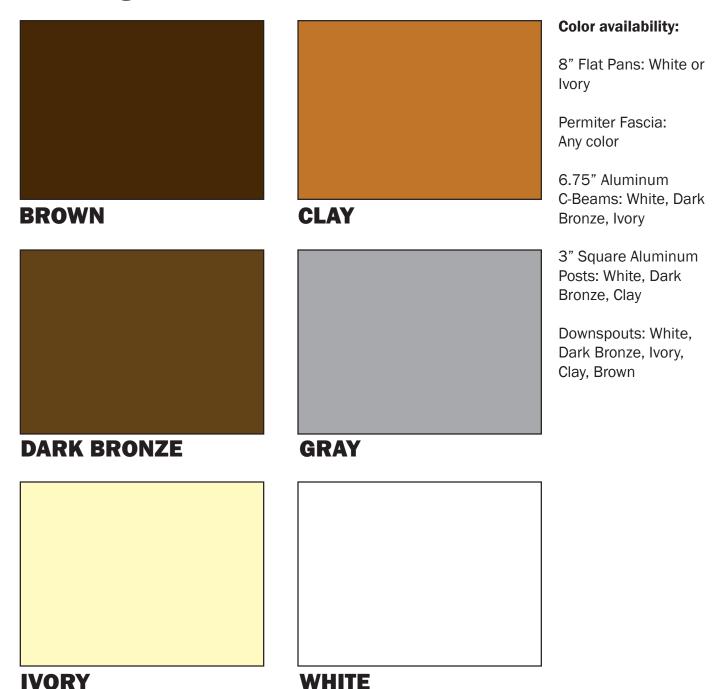

## P240 ROLL FORMED FASCIA GUTTER COLOR CHART

PLEASE NOTE: We cannot guarantee an exact color match with the sample chart and actual materials. Some color deviation is normal and expected.

## .050 Gauge Aluminum