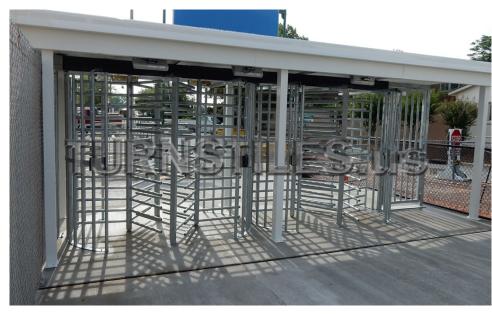

## **TURNSTILE CANOPIES**

We offer a complete line of rollformed and extruded aluminum canopies and walkway covers. From the smallest door canopy to the largest walkway cover, all materials undergo constant inspection and quality control.

These are perfect for turnstile installations to protect and secure entrances, and are custom designed for any turnstile and gate configuration.

The canopies are also available in steel with tempered glass or Lexan sides for further weather protection.

## **OPTIONS**

- Choice of colors (see next page
- Overhead and exterior lighting -
- Infrared heaters
- Tempered glass or Lexan sides (steel model only)

www.TURNSTILES.us / www.entrapass.com / 8641 S. Warhawk Road, Conifer, CO 80433 / 303-670-1099