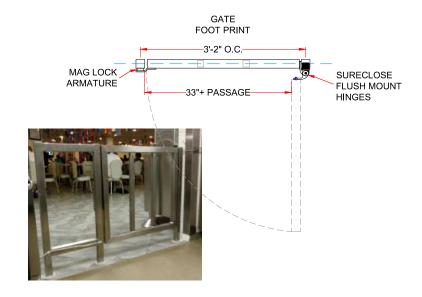

- Round or square 14 gauge steel
- Heavy duty, low profile, self-closing, adjustable hinges to assure quieter operation and prolong product life
- Stop post and striker plate
- Standard 36" passage; overall width of 43"
- Longer posts for cored sinking

## **OPTIONS**

- Powder coat over steel
- Stainless steel
- Glass panels on the partitions and gate
- Any size partition or rail system to secure the entire area
- Field selectable 24V or 12V DC 800 lb. magnetic lock for use with access controls
- Hydraulic self-closing hinge with or without snap lock
- Floor anchors for surface mounting

High quality stainless steel gate with partition, set on concrete with magnetic lock and self-closing hinges.