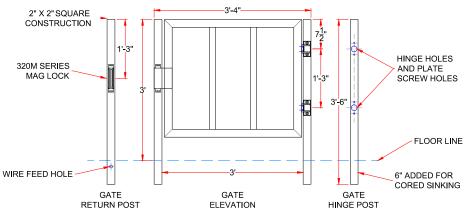

- Round or square 14 gauge steel
- Heavy duty, low profile, self-closing, adjustable hinges to assure quieter operation and prolong product life
- Stop post and striker plate
- Standard 36" passage; overall width of 43"
- Longer posts for cored sinking

## **OPTIONS**

- Powder coat over steel
- Stainless steel
- Glass panels on the partitions and gate
- Any size partition or rail system to secure the entire area
- Field selectable 24V or 12V DC 800 lb. magnetic lock for use with access controls
- Hydraulic self-closing hinge with or without snap lock
- Floor anchors for surface mounting