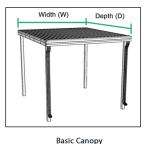

#### 1. Dimensions In Feet

Circle one Width 8 9 10 11 12 13 14 15 16 17 18 19 20 21 22 23 24 Circle one Depth 8 9 10 11 12 13 14 15 16 17 18 19 20 21 22 23 24 Standard Height: 8' ceiling inside and 8' 6" outside