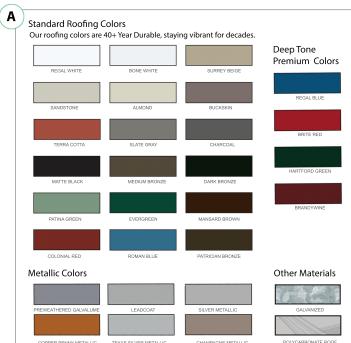

#### 3. Roof Top

- \_ Galvanized Finish
- Color From Box A:

### 4. Roof Frame

- Galvanized Finish
- Color From Box A: