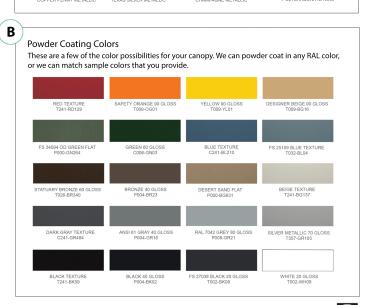

#### 5. Posts / Downspouts

- \_ Galvanized Finish
- \_ Color From Box B:
- Other RAL Color: