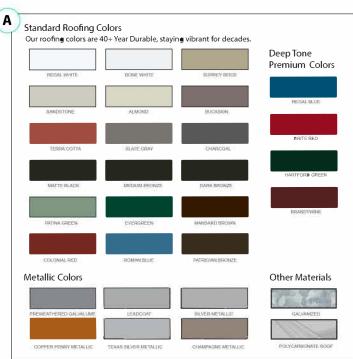

#### 3. Roof Top

- Galvanized Finish
- Color From Box A:

#### 4. Roof Frame

- Galvanized Finish
- Color From Box A: