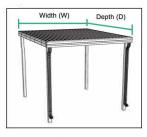

#### 1. Dimensions In Feet

Circle one Width 8 9 10 11 12 13 14 15 16 17 18 19 20 21 22 23 24 Circle one Depth 8 9 10 11 12 13 14 15 16 17 18 19 20 21 22 23 24 Standard Height: 8' ceiling inside and 8'6" outside