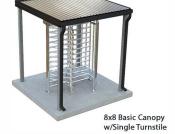

eight: 8' ceiling inside and 8'6" outside

Peaked Roof

## 2. Roof Style

- a. Slope
- \_ Single Slope
- \_\_\_ Peaked Roof
- \_\_Other
- b. Drainage Direction
  - \_\_\_ to Front (Outside)
  - \_\_\_ to Back (Inside)
  - \_\_\_ Left Side \_\_\_ Right Side

#### 3. Roof Top

- Galvanized Finish
- Color From Box A:

#### 4. Roof Frame

- Galvanized Finish
- Color From Box A:

### 5. Posts / Downspouts

- Galvanized Finish
- Color From Box B:
- Other RAL Color:

#### 6. Lighting

- \_\_ Interior LED Lights
- \_ Exterior Flood Lights
- \_ None

Additional Notes:

Each product is fabricated to order and requires variable lead time, Illustrations and finishes displayed on screen or printed out are representative only and may vary from the final appearance. More options available on request.





**Basic Canopy**