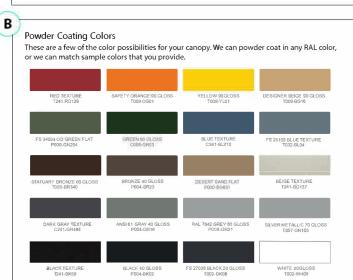

### 5. Posts / Downspouts

- Galvanized Finish
- Color From Box B:
- Other RAL Color: