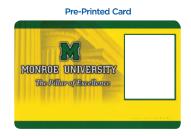

### Personalizing a Pre-Printed Card with a Half-Panel Ribbon

Half-sized YMC Panels: Full-color images and graphics can be printed anywhere on the card. The maximum color print area is 34 millimeters in length when the card is in landscape position. (See red lines in Exhibit A.)