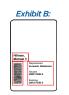

Full-sized Resin Black (K) Panel: Black text or bar code may be printed anywhere on the card. (See red boxes in Exhibit B.)

Full-sized Overlay (O) Panel: Covers entire card surface. (See red lines in Exhibit C.)