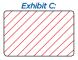

Full-sized Resin Black (K) Panel: Black text or bar code may be printed anywhere on the card. (See red boxes in Exhibit B.)

Full-sized Overlay (O) Panel: Covers entire card surface. (See red lines in Exhibit C.)