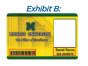

Full-sized Resin Black (K) Panel: Black text or bar code may be printed anywhere on the card. (See red boxes in Exhibit B.)

Full-sized Overlay (O) Panel: Covers entire card surface. (See red lines in Exhibit C.)