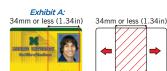

#### Personalizing a Blank Card with a Half-Panel Ribbon

Half-sized YMC Panels: Full-color images and graphics can be printed anywhere on the card. The maximum color print area is 34 millimeters in height when the card is in portrait position. (See red lines in Exhibit A.)

### Personalizing a Pre-Printed Card with a Half-Panel Ribbon

Half-sized YMC Panels: Full-color images and graphics can be printed anywhere on the card. The maximum color print area is 34 millimeters in length when the card is in landscape position. (See red lines in Exhibit A.)