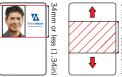

#### Personalizing a Blank Card with a Half-Panel Ribbon

Half-sized YMC Panels: Full-color images and graphics can be printed anywhere on the card. The maximum color print area is 34 millimeters in height when the card is in portrait position. (See red lines in Exhibit A.)