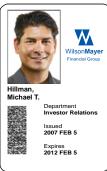

l for printing a color photo or graphic (34mm maximum length), plus a black bar code, image or text anywhere on the card surface. The full-sized overlay (O) panel covers the entire card surface to protect all printed information. Available for FARGO Direct-to-Card Printers.

#### Personalizing a Blank Card with a Half-Panel Ribbon

Half-sized YMC Panels: Full-color images and graphics can be printed anywhere on the card. The maximum color print area is 34 millimeters in height when the card is in portrait position. (See red lines in Exhibit A.)







Full-sized Resin Black (K) Panel: Black text or bar code may be printed anywhere on the card. (See red boxes in Exhibit B.)

Full-sized Overlay (O) Panel: Covers entire card surface. (See red lines in Exhibit C.)





#### PERSONALIZED CARD



### Personalizing a Pre-Printed Card with a Half-Panel Ribbon

Half-sized YMC Panels: Full-color images and graphics can be printed anywhere on the card. The maximum color print area is 34 millimeters in length when the card is in landscape position. (See red lines in Exhibit A.)





Full-sized Resin Black (K) Panel: Black text or bar code may be printed anywhere on the card. (See red boxes in Exhibit B.)

Full-sized Overlay (O) Panel: Covers entire card surface. (See red lines in Exhibit C.)