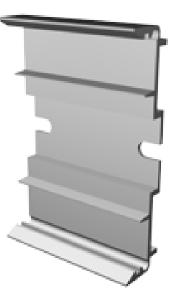

# ST1 Snap Track

### <u>Overview</u>

Snap track for models: RB5, RB1224, RBSN, RBST and RB30.

### **Dimensions**

<u>(H x W x D approximate)</u> 3.0" x 2.875" x 0.64" (76.2mm) (73.02mm) 16.3mm

### Weights (approximate):

Product Weight: 0.1 Lbs (0.045 kg) Shipping Weight: 0.1 Lbs (0.045 kg)