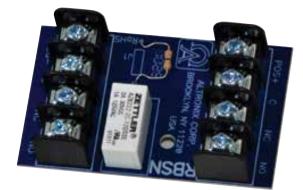

# RBSN Relay Module

### Description

EntraPass RBSN relay is designed for continuous duty. This rugged and dependable relay will handle any switching application.

#### Specifications -

Input Voltage Current Draw

12VDC or 24VDC operation. 15mA.

1A/120VAC or 2A/28VDC DPDT contacts.

### Physical and Environmental Dimensions (L x W x H) 2.75" x 2" x 1" (69.85mm x 50.08mm x 25.4mm).

2.75" x 2" x 1" (69.85mm x 50.08mm x 25.4mm) Product Weight 0.15 lbs. (0.06 kg). Shipping Weight 0.25 lbs. (0.11 kg). Temperature