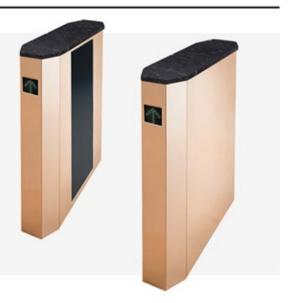

## **Description**

The Outlaw Optical Barrier Free Turnstile Offers a non-obtrusive control of the movement of people in a building. Creating a boundary between private and public spaces, it allows access to a lobby or common area while controlling access for persons with qualifications to enter more private and secure areas of the facility.

Part of the Outlaw Optical series, Barrier Free has been designed to the highest standards, ahead of industry trends:

- Featuring state of the art design and technology
- Elegant looks to complement the surroundings
- Matching post and glass options
- User-friendly electronic guidance
- · Options for alternative metals
- Our company's commitment to using electronics and metals Made in the USA

## Customization

The Outlaw Barrier Free is available in a wide variety of color options. Whether making a statement or blending in with the architectural surroundings of the facility, our Barrier Free Turnstiles can be customized with a variety of metals from Stainless Steel, Copper, Brass, and Muntz. And options of all available Granite and Marbles on the market. There is also the Option of backlighting the stone.