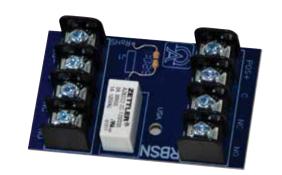

# RBSN Relay Module

## Description

EntraPass RBSN relay is designed for continuous duty.

This rugged and dependable relay will handle any switching application.

#### Specifications -

Input

Voltage 12VDC or 24VDC operation.

Current Draw 15mA.

1A/120VAC or 2A/28VDC DPDT contacts.

### Physical and Environmental

Dimensions (L x W x H)

2.75" x 2" x 1" (69.85mm x 50.08mm x 25.4mm).

Product Weight 0.15 lbs. (0.06 kg). Shipping Weight 0.25 lbs. (0.11 kg). Temperature