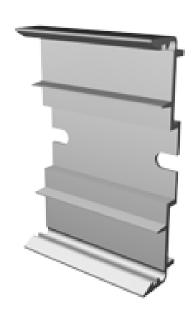

## ST1 Snap Track

### **Overview**

Snap track for models: RB5, RB1224, RBSN, RBST and RB30.

#### **Dimensions**

(H x W x D approximate)

3.0" x 2.875" x 0.64" (76.2mm) (73.02mm) 16.3mm

Weights (approximate):

Product Weight: 0.1 Lbs (0.045 kg) Shipping Weight: 0.1 Lbs (0.045 kg)