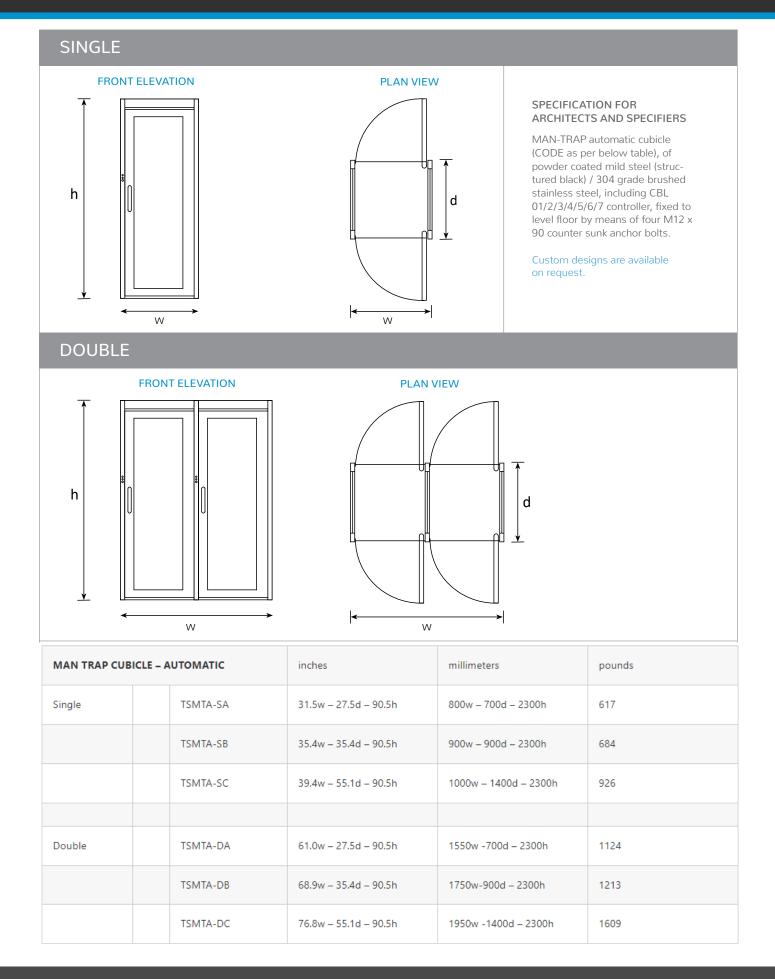

| <ul> <li>Mild steel with UV resistant polyester exterior powder coat finish (structured black) *</li> <li>304 grade brushed stainless steel</li> <li>316 grade brushed stainless steel</li> <li>other structured colours available on request</li> </ul> |                                                                  |                  |                                      |                     |  |  |

### THE MULTIPLE OCCUPANCY PRESENCE SENSOR SYSTEM

The multiple occupancy presence system is a basic detection system incorporating a number of infrared beams installed along the sides of the product and utilising a simple algorithm to declare an entry valid or invalid.

The multiple occupancy system does not and cannot offer 100% validated access.

# MAN-TRAP FULL HEIGHT CUBICLE RANGE