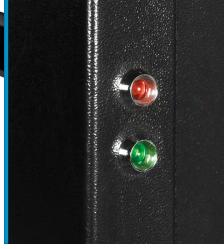

### DOOR COMPONENTS

- Automatic door operator
- 440lb magnetic lock
- Mortise lock for night locking
- 304 grade brushed stainless steel pull handle

INDICATORS AND LIGHTING
Low voltage ceiling downlighter
LED green and red indicator lights

# **STAR QUALITIES**

WELDED STEEL FRAME WITH ALUMINIUM AND GLASS INFILL

LED INDICATOR LIGHTS