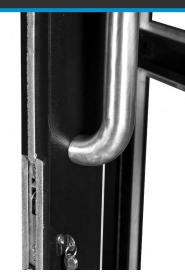

### DOOR COMPONENTS

- Automatic door operator
- 440lb magnetic lock
- Mortise lock for night locking
- 304 grade brushed stainless steel pull handle

INDICATORS AND LIGHTING
Low voltage ceiling downlighter
LED green and red indicator lights