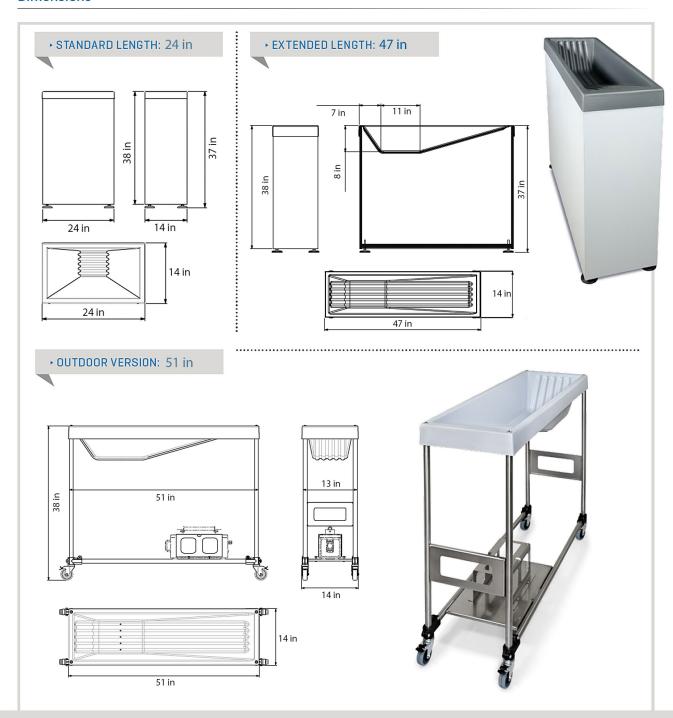

## **METAL DETECTOR DIVESTING TABLE**

- Certified for Zero-Influence on Metal Detector Gates
- Ergonomic Depository Area
- Robust and Reliable
- Easy to Clean and to Maintain
- Color Matched with the Gate Structure

In combination with Walk-Through Metal Detectors, the Metal Detector Divesting Table is a temporary location of personal metal effects for people to be screened. The base is constructed in material that guarantees maximum compatibility with the Metal Detector.

## Installation example







- Metal Detector Divesting Table
- Walk-Through Metal Detector
- 3 X-Ray unit
- 4 Hand-Held Metal Detector
- Transmitter antenna





## **Dimensions**