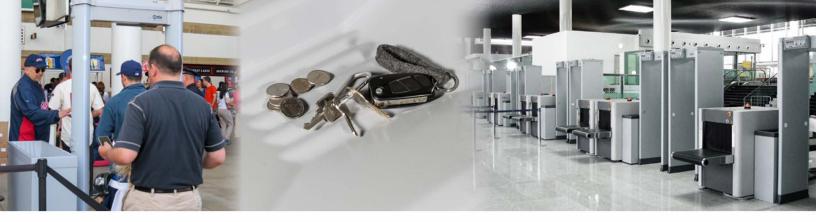

In combination with Walk-Through Metal Detectors, the Metal Detector Divesting Table is a temporary location of personal metal effects for people to be screened. The base is constructed in material that guarantees maximum compatibility with the Metal Detector.