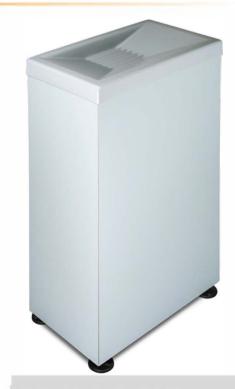

## **METAL DETECTOR DIVESTING TABLE**

- Certified for Zero-Influence on Metal Detector Gates
- Ergonomic Depository Area
- Robust and Reliable
- Easy to Clean and to Maintain
- Color Matched with the Gate Structure

In combination with Walk-Through Metal Detectors, the Metal Detector Divesting Table is a temporary location of personal metal effects for people to be screened. The base is constructed in material that guarantees maximum compatibility with the Metal Detector.