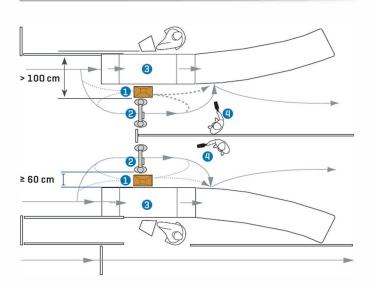

## Installation example

- Metal Detector Divesting Table
- Walk-Through Metal Detector
- 3 X-Ray unit
- 4 Hand-Held Metal Detector
- Transmitter antenna