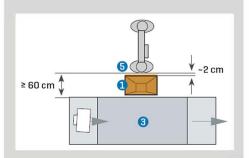

## Installation example

- Metal Detector Divesting Table
- Walk-Through Metal Detector
- 3 X-Ray unit
- 4 Hand-Held Metal Detector
- Transmitter antenna

## **Dimensions**