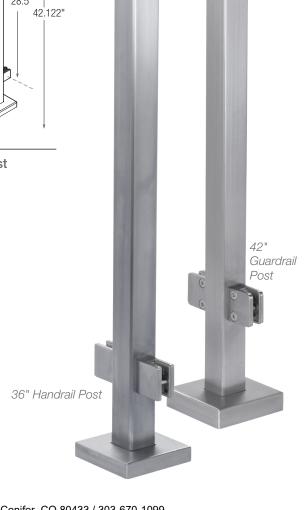

36" Handrail Post

42" Guardrail Post

| MOUNTING<br>CONDITION | POST<br>DIAMETER | POST HEIGHT | WALL<br>THICKNESS | POSITION/<br>CONNECTION | GLASS<br>THICKNESS | FINISH | ITEM #               |
|-----------------------|------------------|-------------|-------------------|-------------------------|--------------------|--------|----------------------|
| Floor                 | 1.5"             | 36"         | .120"             | End                     | 3/8"-1/2"          | Satin  | 49-G161/36/F/LG/E/SF |
|                       | 1.5"             | 36"         | .120"             | Center                  | 3/8"-1/2"          | Satin  | 49-G161/36/F/LG/C/SF |
|                       | 1.5"             | 36"         | .120"             | End                     | 3/8"-1/2"          | Satin  | 49-G161/36/F/LG/E/AS |
|                       | 1.5"             | 36"         | .120"             | Center                  | 3/8"-1/2"          | Satin  | 49-G161/36/F/LG/C/AS |
|                       | 1.5"             | 42"         | .120"             | End                     | 3/8"-1/2"          | Satin  | 49-G161/42/F/LG/E/SF |
|                       | 1.5"             | 42"         | .120"             | Center                  | 3/8"-1/2"          | Satin  | 49-G161/42/F/LG/C/SF |
|                       | 1.5"             | 42"         | .120"             | End                     | 3/8"-1/2"          | Satin  | 49-G161/42/F/LG/E/AS |
|                       | 1.5"             | 42"         | .120"             | Center                  | 3/8"-1/2"          | Satin  | 49-G161/42/F/LG/C/AS |
|                       | 2"               | 36"         | .120"             | End                     | 3/8"-1/2"          | Satin  | 49-G162/36/F/LG/E/SF |
|                       | 2"               | 36"         | .120"             | Center                  | 3/8"-1/2"          | Satin  | 49-G162/36/F/LG/C/SF |
|                       | 2"               | 36"         | .120"             | End                     | 3/8"-1/2"          | Satin  | 49-G162/36/F/LG/E/AS |
|                       | 2"               | 36"         | .120"             | Center                  | 3/8"-1/2"          | Satin  | 49-G162/36/F/LG/C/AS |
|                       | 2"               | 42"         | .120"             | End                     | 3/8"-1/2"          | Satin  | 49-G162/42/F/LG/E/SF |
|                       | 2"               | 42"         | .120"             | Center                  | 3/8"-1/2"          | Satin  | 49-G162/42/F/LG/C/SF |
|                       | 2"               | 42"         | .120"             | End                     | 3/8"-1/2"          | Satin  | 49-G162/42/F/LG/E/AS |
|                       | 2"               | 42"         | .120"             | Center                  | 3/8"-1/2"          | Satin  | 49-G162/42/F/LG/C/AS |