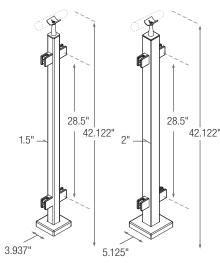

#### The look of custom, the ease of Prefab.

The pure beauty of Lavi 316 stainless steel prefabricated railing posts is matched only by the effortlessness of its installation. You'll appreciate the attention to detail that makes every part fit together perfectly. Our prefabricated Square Railing Posts with Glass Clips offer a modern aesthetic, and are attractive, low maintenance, and allow for quick and easy installation saving you time and money. Available in 1.5" or 2" square, floor-mounted posts for glass infill that is 3/8" to 1/2" thick.

36" Handrail Post

42" Guardrail Post

| MOUNTING<br>CONDITION | POST<br>DIAMETER | POST HEIGHT | WALL<br>THICKNESS | POSITION/<br>CONNECTION | GLASS<br>THICKNESS | FINISH | ITEM #               |
|-----------------------|------------------|-------------|-------------------|-------------------------|--------------------|--------|----------------------|
| Floor                 | 1.5"             | 36"         | .120"             | End                     | 3/8"-1/2"          | Satin  | 49-G161/36/F/LG/E/SF |
|                       | 1.5"             | 36"         | .120"             | Center                  | 3/8"-1/2"          | Satin  | 49-G161/36/F/LG/C/SF |
|                       | 1.5"             | 36"         | .120"             | End                     | 3/8"-1/2"          | Satin  | 49-G161/36/F/LG/E/AS |
|                       | 1.5"             | 36"         | .120"             | Center                  | 3/8"-1/2"          | Satin  | 49-G161/36/F/LG/C/AS |
|                       | 1.5"             | 42"         | .120"             | End                     | 3/8"-1/2"          | Satin  | 49-G161/42/F/LG/E/SF |
|                       | 1.5"             | 42"         | .120"             | Center                  | 3/8"-1/2"          | Satin  | 49-G161/42/F/LG/C/SF |
|                       | 1.5"             | 42"         | .120"             | End                     | 3/8"-1/2"          | Satin  | 49-G161/42/F/LG/E/AS |
|                       | 1.5"             | 42"         | .120"             | Center                  | 3/8"-1/2"          | Satin  | 49-G161/42/F/LG/C/AS |
|                       | 2"               | 36"         | .120"             | End                     | 3/8"-1/2"          | Satin  | 49-G162/36/F/LG/E/SF |
|                       | 2"               | 36"         | .120"             | Center                  | 3/8"-1/2"          | Satin  | 49-G162/36/F/LG/C/SF |
|                       | 2"               | 36"         | .120"             | End                     | 3/8"-1/2"          | Satin  | 49-G162/36/F/LG/E/AS |
|                       | 2"               | 36"         | .120"             | Center                  | 3/8"-1/2"          | Satin  | 49-G162/36/F/LG/C/AS |
|                       | 2"               | 42"         | .120"             | End                     | 3/8"-1/2"          | Satin  | 49-G162/42/F/LG/E/SF |
|                       | 2"               | 42"         | .120"             | Center                  | 3/8"-1/2"          | Satin  | 49-G162/42/F/LG/C/SF |
|                       | 2"               | 42"         | .120"             | End                     | 3/8"-1/2"          | Satin  | 49-G162/42/F/LG/E/AS |
|                       | 2"               | 42"         | .120"             | Center                  | 3/8"-1/2"          | Satin  | 49-G162/42/F/LG/C/AS |