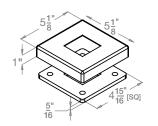

36" Handrail Post

42" Guardrail Post

| MOUNTING<br>CONDITION | POST<br>DIAMETER | POST HEIGHT | WALL<br>THICKNESS | POSITION/<br>CONNECTION | GLASS<br>THICKNESS | FINISH | ITEM #               |
|-----------------------|------------------|-------------|-------------------|-------------------------|--------------------|--------|----------------------|
| Floor                 | 1.5"             | 36"         | .120"             | End                     | 3/8"-1/2"          | Satin  | 49-G161/36/F/LG/E/SF |
|                       | 1.5"             | 36"         | .120"             | Center                  | 3/8"-1/2"          | Satin  | 49-G161/36/F/LG/C/SF |
|                       | 1.5"             | 36"         | .120"             | End                     | 3/8"-1/2"          | Satin  | 49-G161/36/F/LG/E/AS |
|                       | 1.5"             | 36"         | .120"             | Center                  | 3/8"-1/2"          | Satin  | 49-G161/36/F/LG/C/AS |
|                       | 1.5"             | 42"         | .120"             | End                     | 3/8"-1/2"          | Satin  | 49-G161/42/F/LG/E/SF |
|                       | 1.5"             | 42"         | .120"             | Center                  | 3/8"-1/2"          | Satin  | 49-G161/42/F/LG/C/SF |
|                       | 1.5"             | 42"         | .120"             | End                     | 3/8"-1/2"          | Satin  | 49-G161/42/F/LG/E/AS |
|                       | 1.5"             | 42"         | .120"             | Center                  | 3/8"-1/2"          | Satin  | 49-G161/42/F/LG/C/AS |
|                       | 2"               | 36"         | .120"             | End                     | 3/8"-1/2"          | Satin  | 49-G162/36/F/LG/E/SF |
|                       | 2"               | 36"         | .120"             | Center                  | 3/8"-1/2"          | Satin  | 49-G162/36/F/LG/C/SF |
|                       | 2"               | 36"         | .120"             | End                     | 3/8"-1/2"          | Satin  | 49-G162/36/F/LG/E/AS |
|                       | 2"               | 36"         | .120"             | Center                  | 3/8"-1/2"          | Satin  | 49-G162/36/F/LG/C/AS |
|                       | 2"               | 42"         | .120"             | End                     | 3/8"-1/2"          | Satin  | 49-G162/42/F/LG/E/SF |
|                       | 2"               | 42"         | .120"             | Center                  | 3/8"-1/2"          | Satin  | 49-G162/42/F/LG/C/SF |
|                       | 2"               | 42"         | .120"             | End                     | 3/8"-1/2"          | Satin  | 49-G162/42/F/LG/E/AS |
|                       | 2"               | 42"         | .120"             | Center                  | 3/8"-1/2"          | Satin  | 49-G162/42/F/LG/C/AS |