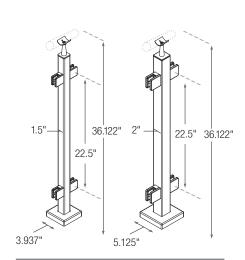

#### The look of custom, the ease of Prefab.

The pure beauty of Lavi 316 stainless steel prefabricated railing posts is matched only by the effortlessness of its installation. You'll appreciate the attention to detail that makes every part fit together perfectly. Our prefabricated Square Railing Posts with Glass Clips offer a modern aesthetic, and are attractive, low maintenance, and allow for quick and easy installation saving you time and money. Available in 1.5" or 2" square, floor-mounted posts for glass infill that is 3/8" to 1/2" thick.

36" Handrail Post

42" Guardrail Post

| MOUNTING<br>CONDITION | POST<br>DIAMETER | POST HEIGHT | WALL<br>THICKNESS | POSITION/<br>CONNECTION | GLASS<br>THICKNESS | FINISH | ITEM #               |
|-----------------------|------------------|-------------|-------------------|-------------------------|--------------------|--------|----------------------|
| Floor                 | 1.5"             | 36"         | .120"             | End                     | 3/8"-1/2"          | Satin  | 49-G161/36/F/LG/E/SF |
|                       | 1.5"             | 36"         | .120"             | Center                  | 3/8"-1/2"          | Satin  | 49-G161/36/F/LG/C/SF |
|                       | 1.5"             | 36"         | .120"             | End                     | 3/8"-1/2"          | Satin  | 49-G161/36/F/LG/E/AS |
|                       | 1.5"             | 36"         | .120"             | Center                  | 3/8"-1/2"          | Satin  | 49-G161/36/F/LG/C/AS |
|                       | 1.5"             | 42"         | .120"             | End                     | 3/8"-1/2"          | Satin  | 49-G161/42/F/LG/E/SF |
|                       | 1.5"             | 42"         | .120"             | Center                  | 3/8"-1/2"          | Satin  | 49-G161/42/F/LG/C/SF |
|                       | 1.5"             | 42"         | .120"             | End                     | 3/8"-1/2"          | Satin  | 49-G161/42/F/LG/E/AS |
|                       | 1.5"             | 42"         | .120"             | Center                  | 3/8"-1/2"          | Satin  | 49-G161/42/F/LG/C/AS |
|                       | 2"               | 36"         | .120"             | End                     | 3/8"-1/2"          | Satin  | 49-G162/36/F/LG/E/SF |
|                       | 2"               | 36"         | .120"             | Center                  | 3/8"-1/2"          | Satin  | 49-G162/36/F/LG/C/SF |
|                       | 2"               | 36"         | .120"             | End                     | 3/8"-1/2"          | Satin  | 49-G162/36/F/LG/E/AS |
|                       | 2"               | 36"         | .120"             | Center                  | 3/8"-1/2"          | Satin  | 49-G162/36/F/LG/C/AS |
|                       | 2"               | 42"         | .120"             | End                     | 3/8"-1/2"          | Satin  | 49-G162/42/F/LG/E/SF |
|                       | 2"               | 42"         | .120"             | Center                  | 3/8"-1/2"          | Satin  | 49-G162/42/F/LG/C/SF |
|                       | 2"               | 42"         | .120"             | End                     | 3/8"-1/2"          | Satin  | 49-G162/42/F/LG/E/AS |
|                       | 2"               | 42"         | .120"             | Center                  | 3/8"-1/2"          | Satin  | 49-G162/42/F/LG/C/AS |