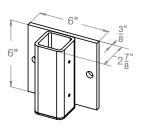

36" Handrail Post

42" Guardrail Post

| MOUNTING<br>CONDITION | POST<br>DIAMETER | POST HEIGHT | WALL<br>THICKNESS | POSITION/<br>CONNECTION | GLASS<br>THICKNESS | FINISH | ITEM #               |
|-----------------------|------------------|-------------|-------------------|-------------------------|--------------------|--------|----------------------|
| Floor                 | 1.5"             | 36"         | .120"             | End                     | 3/8"-1/2"          | Satin  | 49-G161/36/F/LG/E/SF |
|                       | 1.5"             | 36"         | .120"             | Center                  | 3/8"-1/2"          | Satin  | 49-G161/36/F/LG/C/SF |
|                       | 1.5"             | 36"         | .120"             | End                     | 3/8"-1/2"          | Satin  | 49-G161/36/F/LG/E/AS |
|                       | 1.5"             | 36"         | .120"             | Center                  | 3/8"-1/2"          | Satin  | 49-G161/36/F/LG/C/AS |
|                       | 1.5"             | 42"         | .120"             | End                     | 3/8"-1/2"          | Satin  | 49-G161/42/F/LG/E/SF |
|                       | 1.5"             | 42"         | .120"             | Center                  | 3/8"-1/2"          | Satin  | 49-G161/42/F/LG/C/SF |
|                       | 1.5"             | 42"         | .120"             | End                     | 3/8"-1/2"          | Satin  | 49-G161/42/F/LG/E/AS |
|                       | 1.5"             | 42"         | .120"             | Center                  | 3/8"-1/2"          | Satin  | 49-G161/42/F/LG/C/AS |
|                       | 2"               | 36"         | .120"             | End                     | 3/8"-1/2"          | Satin  | 49-G162/36/F/LG/E/SF |
|                       | 2"               | 36"         | .120"             | Center                  | 3/8"-1/2"          | Satin  | 49-G162/36/F/LG/C/SF |
|                       | 2"               | 36"         | .120"             | End                     | 3/8"-1/2"          | Satin  | 49-G162/36/F/LG/E/AS |
|                       | 2"               | 36"         | .120"             | Center                  | 3/8"-1/2"          | Satin  | 49-G162/36/F/LG/C/AS |
|                       | 2"               | 42"         | .120"             | End                     | 3/8"-1/2"          | Satin  | 49-G162/42/F/LG/E/SF |
|                       | 2"               | 42"         | .120"             | Center                  | 3/8"-1/2"          | Satin  | 49-G162/42/F/LG/C/SF |
|                       | 2"               | 42"         | .120"             | End                     | 3/8"-1/2"          | Satin  | 49-G162/42/F/LG/E/AS |
|                       | 2"               | 42"         | .120"             | Center                  | 3/8"-1/2"          | Satin  | 49-G162/42/F/LG/C/AS |