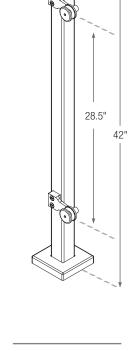

36" Handrail Post

42" Guardrail Post

| MOUNTING<br>CONDITION | POST<br>DIAMETER | POST HEIGHT | WALL<br>THICKNESS | POSITION/<br>CONNECTION | GLASS<br>THICKNESS | FINISH | ITEM #               |
|-----------------------|------------------|-------------|-------------------|-------------------------|--------------------|--------|----------------------|
| Floor                 | 1.5"             | 36"         | .120"             | End                     | 3/8"-1/2"          | Satin  | 49-G161/36/F/LG/E/SF |
|                       | 1.5"             | 36"         | .120"             | Center                  | 3/8"-1/2"          | Satin  | 49-G161/36/F/LG/C/SF |
|                       | 1.5"             | 36"         | .120"             | End                     | 3/8"-1/2"          | Satin  | 49-G161/36/F/LG/E/AS |
|                       | 1.5"             | 36"         | .120"             | Center                  | 3/8"-1/2"          | Satin  | 49-G161/36/F/LG/C/AS |
|                       | 1.5"             | 42"         | .120"             | End                     | 3/8"-1/2"          | Satin  | 49-G161/42/F/LG/E/SF |
|                       | 1.5"             | 42"         | .120"             | Center                  | 3/8"-1/2"          | Satin  | 49-G161/42/F/LG/C/SF |
|                       | 1.5"             | 42"         | .120"             | End                     | 3/8"-1/2"          | Satin  | 49-G161/42/F/LG/E/AS |
|                       | 1.5"             | 42"         | .120"             | Center                  | 3/8"-1/2"          | Satin  | 49-G161/42/F/LG/C/AS |
|                       | 2"               | 36"         | .120"             | End                     | 3/8"-1/2"          | Satin  | 49-G162/36/F/LG/E/SF |
|                       | 2"               | 36"         | .120"             | Center                  | 3/8"-1/2"          | Satin  | 49-G162/36/F/LG/C/SF |
|                       | 2"               | 36"         | .120"             | End                     | 3/8"-1/2"          | Satin  | 49-G162/36/F/LG/E/AS |
|                       | 2"               | 36"         | .120"             | Center                  | 3/8"-1/2"          | Satin  | 49-G162/36/F/LG/C/AS |
|                       | 2"               | 42"         | .120"             | End                     | 3/8"-1/2"          | Satin  | 49-G162/42/F/LG/E/SF |
|                       | 2"               | 42"         | .120"             | Center                  | 3/8"-1/2"          | Satin  | 49-G162/42/F/LG/C/SF |
|                       | 2"               | 42"         | .120"             | End                     | 3/8"-1/2"          | Satin  | 49-G162/42/F/LG/E/AS |
|                       | 2"               | 42"         | .120"             | Center                  | 3/8"-1/2"          | Satin  | 49-G162/42/F/LG/C/AS |