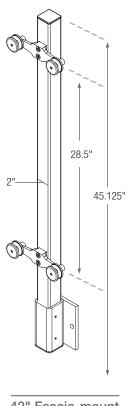

#### A custom look that installs in minutes.

The modern look of 316 stainless steel glass-spider railing is now even easier to achieve with our Prefabricated Square Railing Posts with Glass Spiders. No welding needed - simply mount the posts and attach the glass. It's literally that simple! Our prefabricated glass-spider posts are an attractive, low maintenance, and easy-toinstall railing option for residential or commercial applications. They are extremely durable and allow for beautiful, unimpaired views. Available in 2" square, floor- or facia-mounted posts for glass infill that is 1/2" to 3/4" thick.

42" Floor-mount

| MOUNTING CONDITION | POST<br>DIAMETER | POST HEIGHT | WALL<br>THICKNESS | POSITION/<br>CONNECTION | GLASS<br>THICKNESS | FINISH | ITEM#              |
|--------------------|------------------|-------------|-------------------|-------------------------|--------------------|--------|--------------------|
| Floor              | 2"               | 42"         | .120"             | Right End               | 1/2"-3/4"          | Satin  | 49-G164/42/F/SP/ER |
|                    | 2"               | 42"         | .120"             | Left End                | 1/2"-3/4"          | Satin  | 49-G164/42/F/SP/EL |
|                    | 2"               | 42"         | .120"             | Center                  | 1/2"-3/4"          | Satin  | 49-G164/42/F/SP/C  |
| Fascia             | 2"               | 42"         | .120"             | Right End               | 1/2"-3/4"          | Satin  | 49-G164/42/W/SP/ER |
|                    | 2"               | 42"         | .120"             | Left End                | 1/2"-3/4"          | Satin  | 49-G164/42/W/SP/EL |
|                    | 2"               | 42"         | .120"             | Center                  | 1/2"-3/4"          | Satin  | 49-G164/42/W/SP/C  |