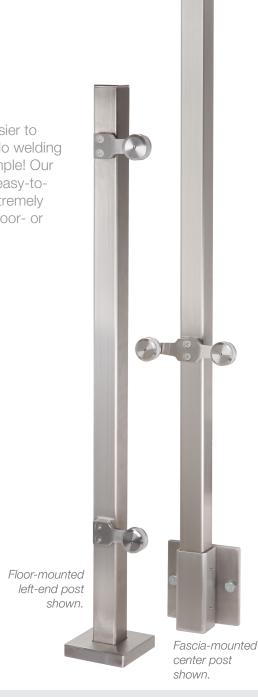

## **Prefabricated Square Posts** with Glass Spiders for Glass Railing

#### A custom look that installs in minutes.

The modern look of 316 stainless steel glass-spider railing is now even easier to achieve with our Prefabricated Square Railing Posts with Glass Spiders. No welding needed - simply mount the posts and attach the glass. It's literally that simple! Our prefabricated glass-spider posts are an attractive, low maintenance, and easy-toinstall railing option for residential or commercial applications. They are extremely durable and allow for beautiful, unimpaired views. Available in 2" square, floor- or facia-mounted posts for glass infill that is 1/2" to 3/4" thick.

42" Floor-mount

| MOUNTING CONDITION | POST<br>DIAMETER | POST HEIGHT | WALL<br>THICKNESS | POSITION/<br>CONNECTION | GLASS<br>THICKNESS | FINISH | ITEM#              |
|--------------------|------------------|-------------|-------------------|-------------------------|--------------------|--------|--------------------|
| Floor              | 2"               | 42"         | .120"             | Right End               | 1/2"-3/4"          | Satin  | 49-G164/42/F/SP/ER |
|                    | 2"               | 42"         | .120"             | Left End                | 1/2"-3/4"          | Satin  | 49-G164/42/F/SP/EL |
|                    | 2"               | 42"         | .120"             | Center                  | 1/2"-3/4"          | Satin  | 49-G164/42/F/SP/C  |
| Fascia             | 2"               | 42"         | .120"             | Right End               | 1/2"-3/4"          | Satin  | 49-G164/42/W/SP/ER |
|                    | 2"               | 42"         | .120"             | Left End                | 1/2"-3/4"          | Satin  | 49-G164/42/W/SP/EL |
|                    | 2"               | 42"         | .120"             | Center                  | 1/2"-3/4"          | Satin  | 49-G164/42/W/SP/C  |