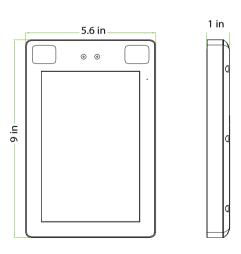

#### **Additional Info**

Face Algorithm: ZKLiveFace 5.8

Working Temp.: -22 F to 140 F Working Humidity: < 93% Storage Temp: -40 F to 149 F Storage Humidity: < 93% Net Weight: 1.88 lbs

Dimension (HLD): 8.9 x 5.6 x 1

## **DIMENSIONS (IN):**