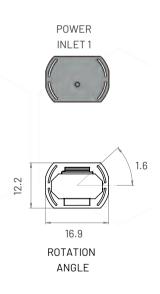

## SF1008-WP ADJUSTABLE STAND:

Dimensions (LxWxB): 66.9 x 13.7 x 10.2 inches

Metal: Mild Steel
Coating: Powder coat
Color: Black Default