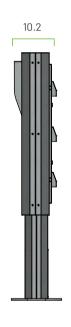

## SF1008-WP ADJUSTABLE STAND:

Dimensions (LxWxB): 66.9 x 13.7 x 10.2 inches

Metal: Mild Steel
Coating: Powder coat
Color: Black Default