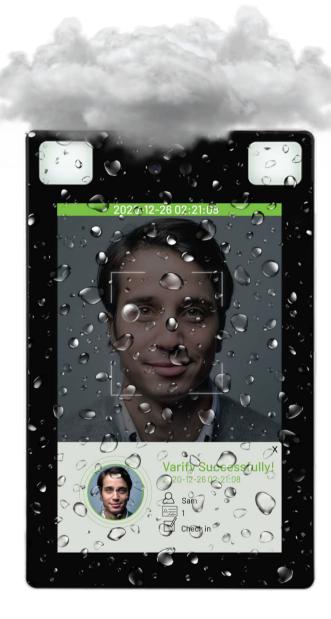

SF1008-WP can store and match up to 50,000 faces in less than 0.3 seconds per face in both extreme lighting (>50,000 lux) and severe rain conditions. It's IP68 and IK04 rating ensures its reliable operation even in the most hostile environments.

#### **Special Functions**

IIP68& IK04
0.3s Hight Speed Facial Verificati
on
Live Face Detection
Event Snapshot
Communication Https Encrypted
(optional)