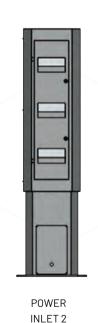

## SF1008-WP ADJUSTABLE STAND:

Dimensions (LxWxB): 66.9 x 13.7 x 10.2 inches

Metal: Mild Steel
Coating: Powder coat
Color: Black Default