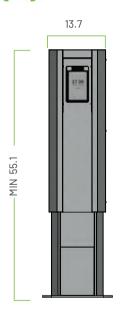

## SF1008-WP ADJUSTABLE STAND:

Dimensions (LxWxB): 66.9 x 13.7 x 10.2 inches

Metal: Mild Steel
Coating: Powder coat
Color: Black Default