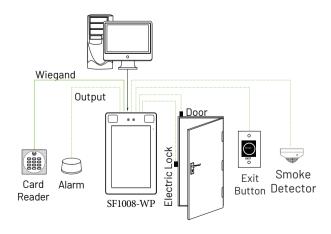

#### **Access Control Interface**

Lock Relay Output
Alarm Output / Auxiliary Input
Exit Button / Door Sensor

### **CONFIGURATION:**