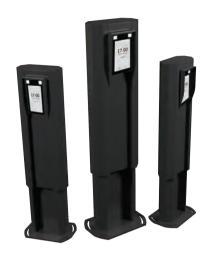

## SF1008-WP ADJUSTABLE STAND:

Dimensions (LxWxB): 66.9 x 13.7 x 10.2 inches

Metal: Mild Steel
Coating: Powder coat
Color: Black Default