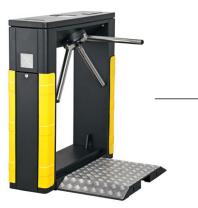

Catrax Portable operating

Catrax Portable ready for transportation

- Epoxy powder painted in black and detail tabs in the columns
- Bidirectional three-arm mechanism with safety drop-arm device
- Locking system using two electro-magnets
- Rotating system monitored by two optical sensors
- 5 digits electronic counter with battery power and independent control
- Steel top cover with 2x16 character big number display, acrylic holder to install a reader and pictograms for operation
- Key with secret lock for top cover opening