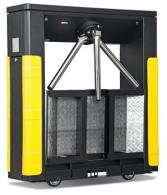

Catrax Portable operating

Catrax Portable ready for transportation

- Epoxy powder painted in black and detail tabs in the columns
- Bidirectional three-arm mechanism with safety drop-arm device
- Locking system using two electro-magnets
- Rotating system monitored by two optical sensors
- 5 digits electronic counter with battery power and independent control
- Steel top cover with 2x16 character big number display, acrylic holder to install a reader and pictograms for operation
- Key with secret lock for top cover opening