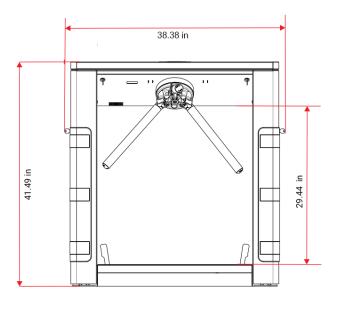

CatRax Show Portable turnstile is specially designed for security and flexibility. It has a wide passage for ease of use, collapsible base with wheels for portability. These units are the ideal turnstile solution for medium or large-sized events.





Catrax Portable operating

Catrax Portable ready for transportation

- Epoxy powder painted in black and detail tabs in the columns
- Bidirectional three-arm mechanism with safety drop-arm device
- Locking system using two electro-magnets
- Rotating system monitored by two optical sensors
- 5 digits electronic counter with battery power and independent control
- Steel top cover with 2x16 character big number display, acrylic holder to install a reader and pictograms for operation
- Key with secret lock for top cover opening

CatRax Portable





- Turn and release controller allows for integration with the client's access controller
- Full range power supply (90-240 VAC input)
- Lateral pictogram guidance
- Integrated base with metalon and aluminum sheet structure
- Two sets of wheels for moving the turnstile
- Connectors for quick connection at the base of the turnstile
- Two side doors with opening to the outside

## **OPTIONS**

- MCA model control board -TCP / IP
- Support for readers
- Card collector