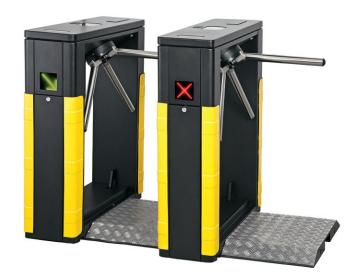

Catrax Portable operating

Catrax Portable ready for transportation

- Epoxy powder painted in black and detail tabs in the columns
- Bidirectional three-arm mechanism with safety drop-arm device
- Locking system using two electro-magnets
- Rotating system monitored by two optical sensors
- 5 digits electronic counter with battery power and independent control
- Steel top cover with 2x16 character big number display, acrylic holder to install a reader and pictograms for operation
- Key with secret lock for top cover opening