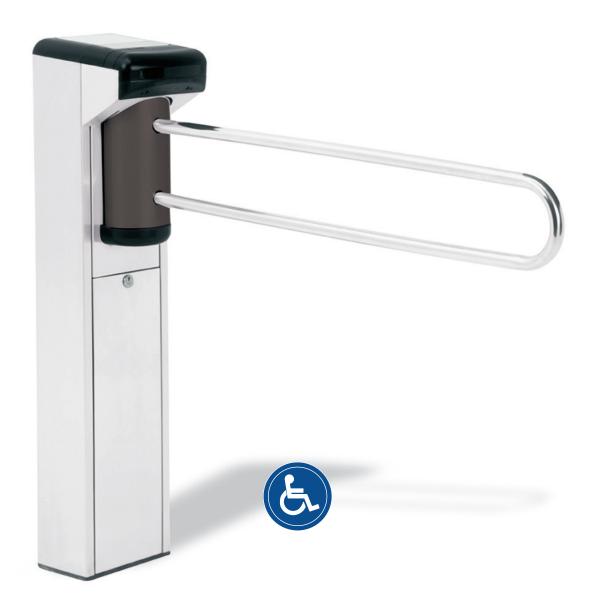

## S CATRAX CLIP

Catrax Clip was specifically designed for disabled people. It has an innovative design and was manufactured in a smaller size to enable quicker and easier passage. This model is ergonomic, practical and safe. In addition, the turnstile pedestal was designed to withstand the impact produced by wheel chairs.

### ERGONOMICS AND PRACTICALITY

The horizontal, bidirectional movement of the arm allows patrons to pass smoothly through the turnstile.

#### **DESIGN AND SAFETY**

The Catrax Clip column has rounded corners and plenty of internal space. As access is gained by a key lock, there are no exposed screws.

#### **ACCESS PERMISSION**

Catrax Clip can be configured with pictograms to inform access permission.