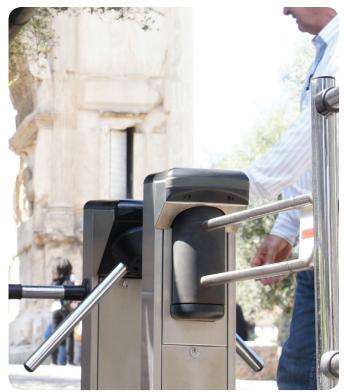

## **EASILY MOUNTED AND MAINTAINED**

Catrax Clip comes with a U-shaped mounting drawer that can be easily removed or replaced on the front part of the column, by means of a key lock.

Catrax Clip installed at the Roman Forum, Rome, Italy.