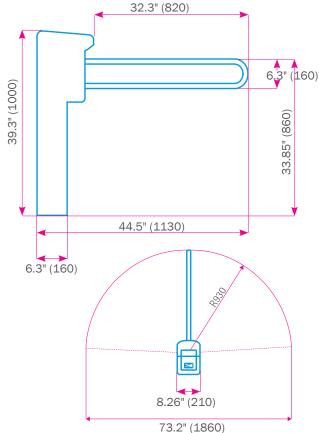

CUSTOMIZED PRODUCTS

The top panel of Catrax Clip is manufactured in high impact engineering plastic and is available in black, Bordeaux red and green (special colors can be optionally supplied). On top of that, the stainless steel cover can be customized with the customer's own brand identity.

#### **ACCESS PERMISSION**

Catrax Clip can be configured with pictograms to inform access permission.

#### MECHANICAL PRECISION

The double-bearing structure prolongs equipment life and guarantees excellent performance.

## **EASILY MOUNTED AND MAINTAINED**

Catrax Clip comes with a U-shaped mounting drawer that can be easily removed or replaced on the front part of the column, by means of a key lock.



Catrax Clip installed at the Roman Forum, Rome, Italy.



#### DIMENSION Units: Inches (mm)