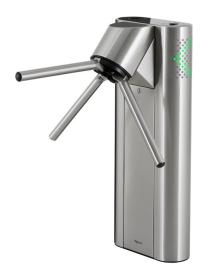

#### catraxgouno

Version with three arms, smooth passage and total safety through anti-panic device and automatic reset. It is mounted with the dPower motor mechanism and has orientation pictograms in high brightness RGB LEDs.

# catra><GO uno

Version with three arms, smooth passage and total safety through anti-panic device and automatic reset. It is mounted with the dPower motor mechanism and has orientation pictograms in high brightness RGB LEDs.