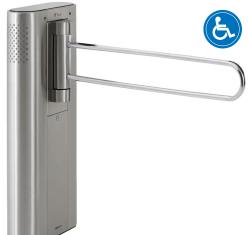

Version using smooth automatic arm movement, offering all security to the user. In case of emergency, the pass becomes free to users. www.TURNSTILES.us / www.entrapass.com / 8641 S. Warhawk Road, Conifer, CO 80421 / 303-670-1099

## catrax GO clip

Version using smooth automatic arm movement, offering all security to the user. In case of emergency, the pass becomes free to users.