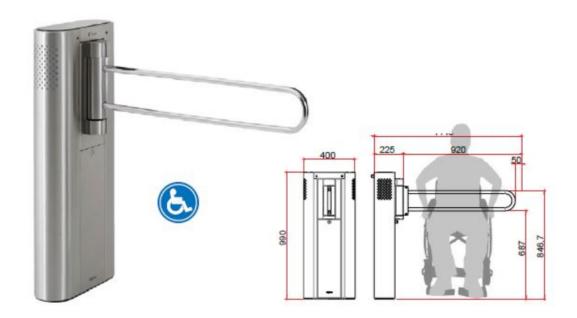

Version using smooth automatic arm movement, offering all security to the user. In case of emergency, the pass becomes free to users. www.TURNSTILES.us / www.entrapass.com / 8641 S. Warhawk Road, Conifer, CO 80421 / 303-670-1099

## catrax GO clip

Version using smooth automatic arm movement, offering all security to the user. In case of emergency, the pass becomes free to users.