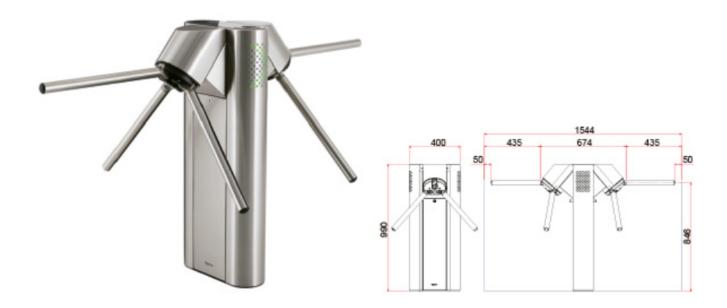

Version with double dPower motor mechanisms in a single column, saving space, resources and infrastructure, besides diminishing the need of maintenance with the same comfort of the CatraxGo One version.

## catrax GO duo

Version with double dPower motor mechanisms in a single column, saving space, resources and infrastructure, besides diminishing the need of maintenance with the same comfort of the CatraxGo One version.