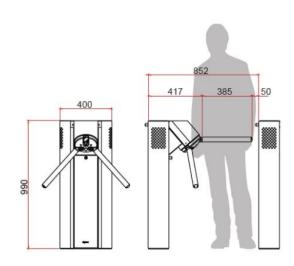

#### catraxgouno

Version with three arms, smooth passage and total safety through anti-panic device and automatic reset. It is mounted with the dPower motor mechanism and has orientation pictograms in high brightness RGB LEDs.

# catra><GO uno

Version with three arms, smooth passage and total safety through anti-panic device and automatic reset. It is mounted with the dPower motor mechanism and has orientation pictograms in high brightness RGB LEDs.