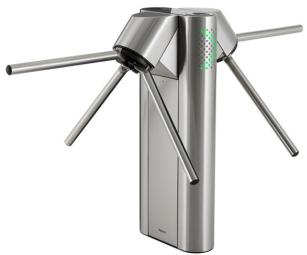

Version with double dPower motor mechanisms in a single column, saving space, resources and infrastructure, besides diminishing the need of maintenance with the same comfort of the CatraxGo One version.

## catrax GO duo

Version with double dPower motor mechanisms in a single column, saving space, resources and infrastructure, besides diminishing the need of maintenance with the same comfort of the CatraxGo One version.