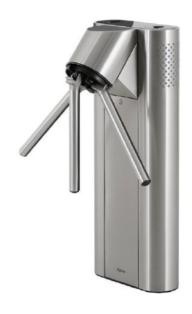

#### catraxgouno

Version with three arms, smooth passage and total safety through anti-panic device and automatic reset. It is mounted with the dPower motor mechanism and has orientation pictograms in high brightness RGB LEDs.

# catra><GO uno

Version with three arms, smooth passage and total safety through anti-panic device and automatic reset. It is mounted with the dPower motor mechanism and has orientation pictograms in high brightness RGB LEDs.