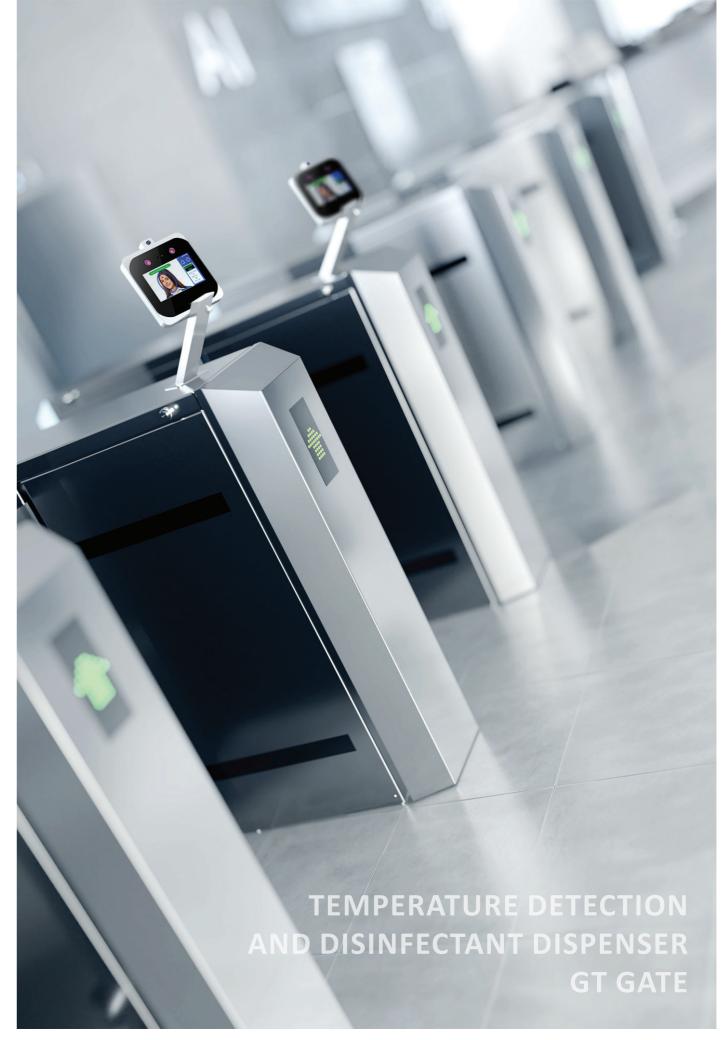

## STANDARD FUNCTIONALITY

The turnstile is unlocked after:

- 1. Obligatory intake of disinfectant liquid
- 2. Temperature detection
- 3. Receiving access control signal

## TEMPERATURE DETECTION FUNCTIONS

BODY TEMPERATURE DETECTION

ABNORMAL TEMPERATURE DETECTION

FACE MASK IDENTIFICATION (OPTION)

ABNORMAL TEMPERATURE DETECTION ALARM

## DISINFECTANT DISPENSER FUNCTIONS

TOUCHLESS DISPENSATION

ADJUSTABLE LIQUID DOSAGE

STAINLESS STEEL HOUSING

INFRARED GESTURE SENSOR

All information given herein are valid for the moment of publishing, the right to introduce changes to the offer herein, concerning both the models as well as their construction and equipment. This document does not constitute an offer as understood by the law and is published for information only. Equipment versions presented in this catalogue may not be available. Visualisations and photos of products presented herein may not show technical solutions adopted, properties of materials or colours used in detail. In order to define the above mentioned parameters, it is advised to turn to an authorised distributor or the device producer directly for more information.