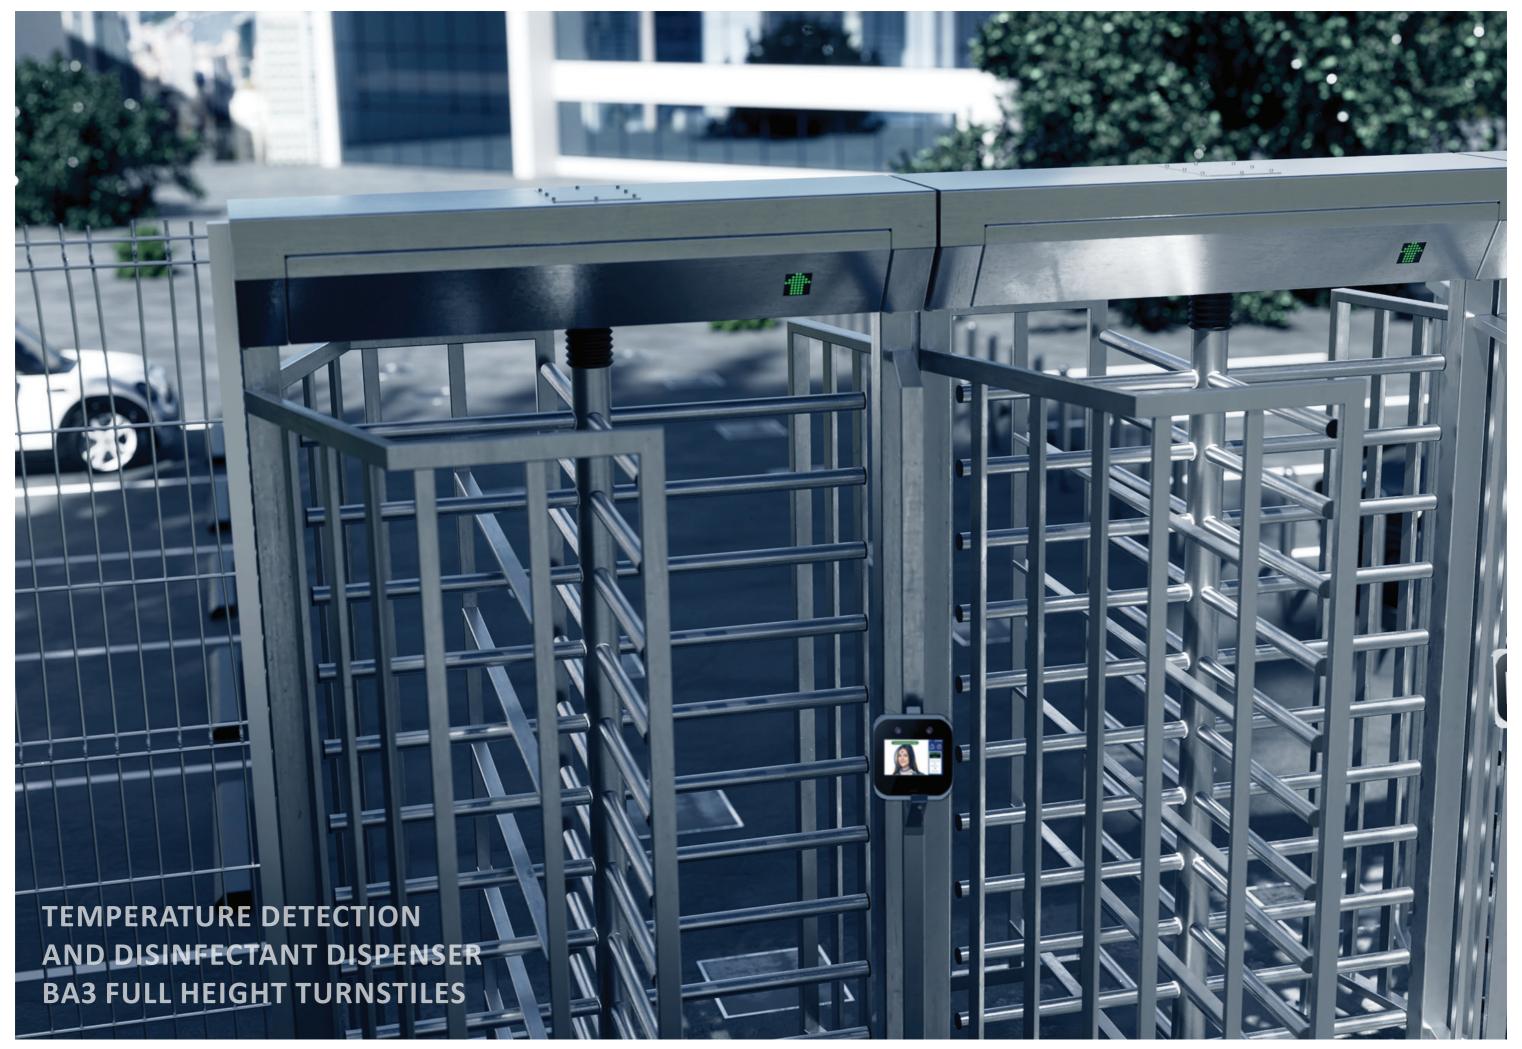

## STANDARD FUNCTIONALITY

The turnstile is unlocked after:

- 1. Obligatory intake of disinfectant liquid
- 2. Temperature detection
- 3. Receiving access control signal

## TEMPERATURE DETECTION FUNCTIONS

BODY TEMPERATURE DETECTION

ABNORMAL TEMPERATURE DETECTION

FACE MASK IDENTIFICATION (OPTION)

ABNORMAL TEMPERATURE DETECTION ALARM

## DISINFECTANT DISPENSER FUNCTIONS

TOUCHLESS DISPENSATION

ADJUSTABLE LIQUID DOSAGE

STAINLESS STEEL HOUSING

INFRARED GESTURE SENSOR

All information given herein are valid for the moment of publishing, the right to introduce changes to the offer herein, concerning both the models as well as their construction and equipment. This document does not constitute an offer as understood by the law and is published for information only. Equipment versions presented in this catalogue may not be available. Visualisations and photos of products presented herein may not show technical solutions adopted, properties of materials or colours used in detail. In order to define the above mentioned parameters, it is advised to turn to an authorised distributor or the device producer directly for more information.