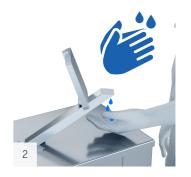

## STANDARD FUNCTIONALITY

The turnstile is unlocked after:

- 1. Obligatory intake of disinfectant liquid
- 2. Temperature detection
- 3. Receiving access control signal

## DISINFECTANT DISPENSER FUNCTIONS

TOUCHLESS DISPENSATION

ADJUSTABLE LIQUID DOSAGE

STAINLESS STEEL HOUSING

INFRARED GESTURE SENSOR

All information given herein are valid for the moment of publishing, the right to introduce changes to the offer herein, concerning both the models as well as their construction and equipment. This document does not constitute an offer as understood by the law and is published for information only. Equipment versions presented in this catalogue may not be available. Visualisations and photos of products presented herein may not show technical solutions adopted, properties of materials or colours used in detail. In order to define the above mentioned parameters, it is advised to turn to an authorised distributor or the device producer directly for more information.