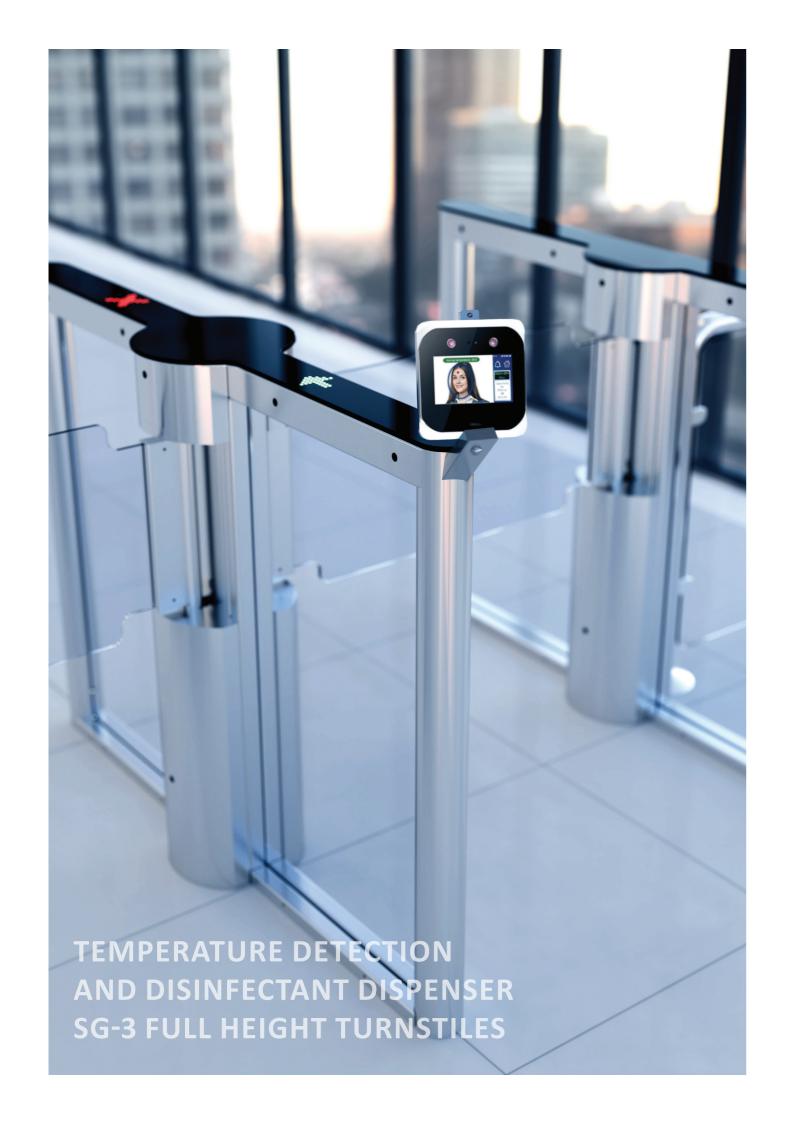

## STANDARD FUNCTIONALITY

The turnstile is unlocked after:

- 1. Obligatory intake of disinfectant liquid
- 2. Temperature detection
- 3. Receiving access control signal

## TEMPERATURE DETECTION FUNCTIONS

BODY TEMPERATURE DETECTION

ABNORMAL TEMPERATURE DETECTION

FACE MASK IDENTIFICATION (OPTION)

ABNORMAL TEMPERATURE DETECTION ALARM

## DISINFECTANT DISPENSER FUNCTIONS

TOUCHLESS DISPENSATION

ADJUSTABLE LIQUID DOSAGE

STAINLESS STEEL HOUSING

INFRARED GESTURE SENSOR

All information given herein are valid for the moment of publishing, the right to introduce changes to the offer herein, concerning both the models as well as their construction and equipment. This document does not constitute an offer as understood by the law and is published for information only. Equipment versions presented in this catalogue may not be available. Visualisations and photos of products presented herein may not show technical solutions adopted, properties of materials or colours used in detail. In order to define the above mentioned parameters, it is advised to turn to an authorised distributor or the device producer directly for more information.