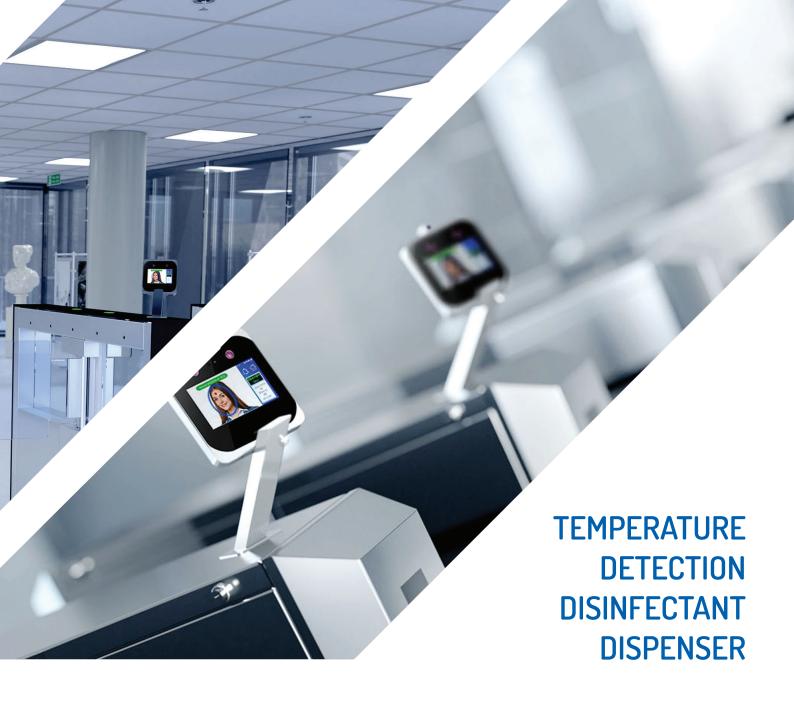

## TEMPERATURE DETECTION FUNCTIONS

BODY TEMPERATURE DETECTION

ABNORMAL TEMPERATURE DETECTION

FACE MASK IDENTIFICATION (OPTION)

ABNORMAL TEMPERATURE DETECTION ALARM

## DISINFECTANT DISPENSER FUNCTIONS

TOUCHLESS DISPENSATION

ADJUSTABLE LIQUID DOSAGE

STAINLESS STEEL HOUSING

INFRARED GESTURE SENSOR

All information given herein are valid for the moment of publishing, the right to introduce changes to the offer herein, concerning both the models as well as their construction and equipment. This document does not constitute an offer as understood by the law and is published for information only. Equipment versions presented in this catalogue may not be available. Visualisations and photos of products presented herein may not show technical solutions adopted, properties of materials or colours used in detail. In order to define the above mentioned parameters, it is advised to turn to an authorised distributor or the device producer directly for more information.