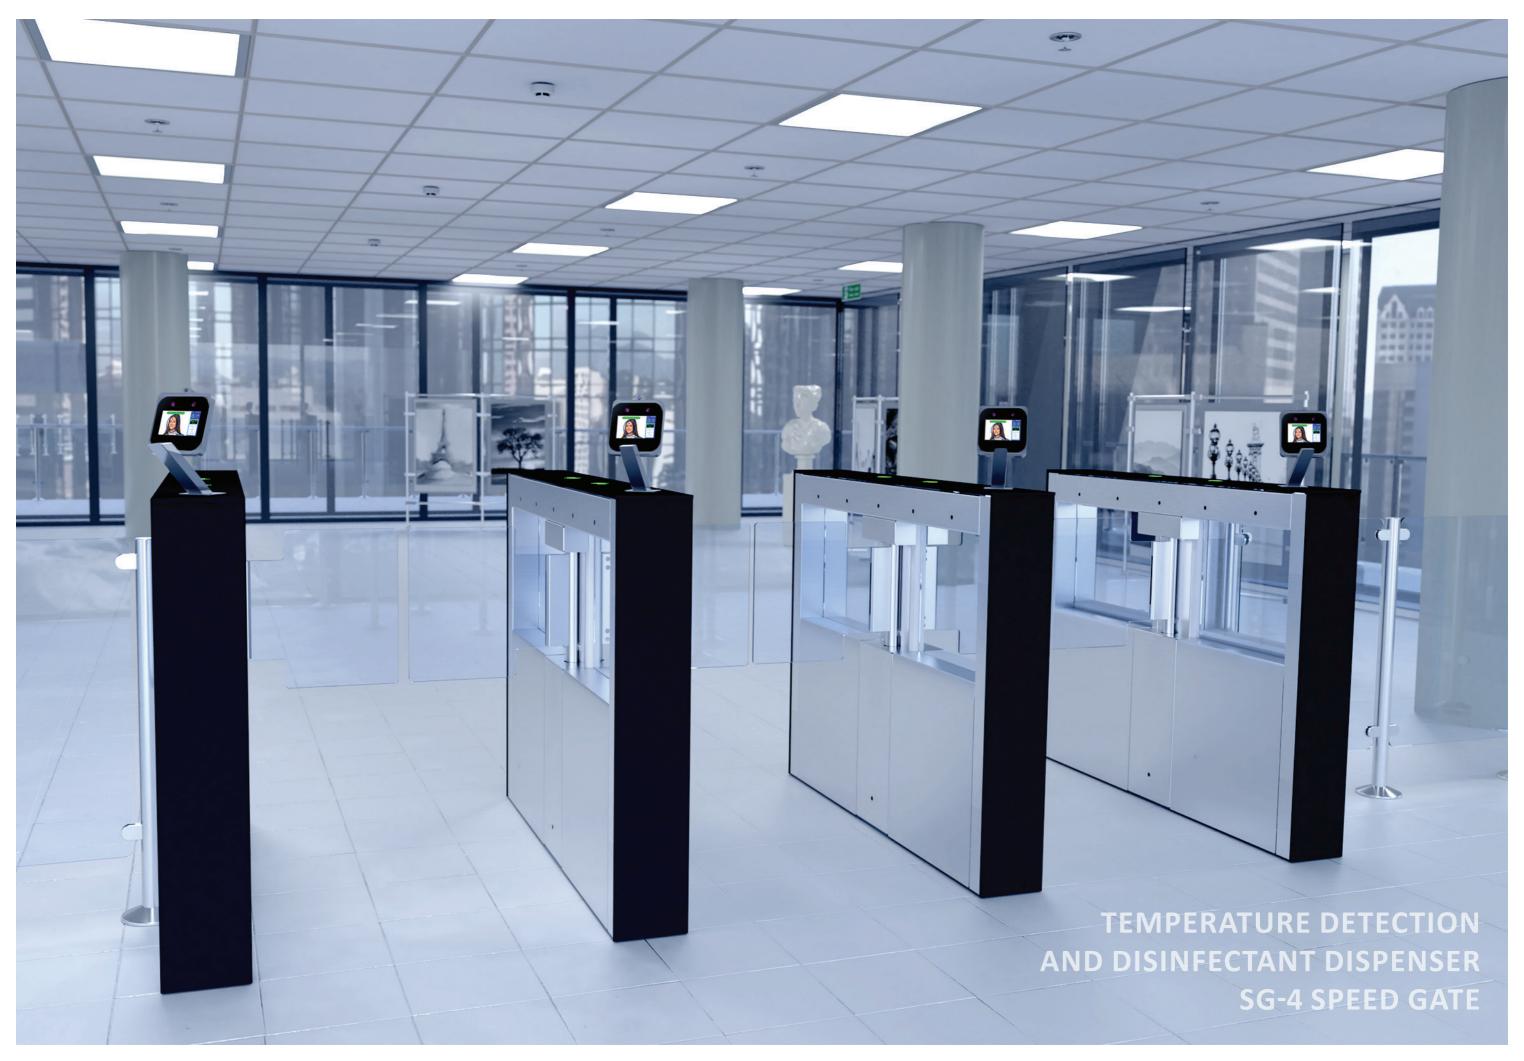

## STANDARD FUNCTIONALITY

The turnstile is unlocked after:

- 1. Obligatory intake of disinfectant liquid
- 2. Temperature detection
- 3. Receiving access control signal

## TEMPERATURE DETECTION FUNCTIONS

BODY TEMPERATURE DETECTION

ABNORMAL TEMPERATURE DETECTION

FACE MASK IDENTIFICATION (OPTION)

ABNORMAL TEMPERATURE DETECTION ALARM

## DISINFECTANT DISPENSER FUNCTIONS

TOUCHLESS DISPENSATION

ADJUSTABLE LIQUID DOSAGE

STAINLESS STEEL HOUSING

INFRARED GESTURE SENSOR

All information given herein are valid for the moment of publishing, the right to introduce changes to the offer herein, concerning both the models as well as their construction and equipment. This document does not constitute an offer as understood by the law and is published for information only. Equipment versions presented in this catalogue may not be available. Visualisations and photos of products presented herein may not show technical solutions adopted, properties of materials or colours used in detail. In order to define the above mentioned parameters, it is advised to turn to an authorised distributor or the device producer directly for more information.