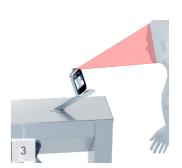

## STANDARD FUNCTIONALITY

The turnstile is unlocked after:

- 1. Obligatory intake of disinfectant liquid
- 2. Temperature detection
- 3. Receiving access control signal

## TEMPERATURE DETECTION FUNCTIONS

BODY TEMPERATURE DETECTION

ABNORMAL TEMPERATURE DETECTION

FACE MASK IDENTIFICATION (OPTION)

ABNORMAL TEMPERATURE DETECTION ALARM