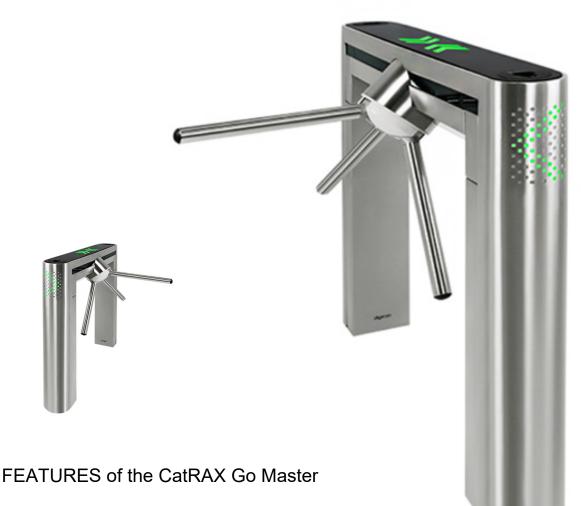

## CatraxGO master

- Sleek design, rounded corners, no exposed screws.
- Internal space protected with a secret key.
- Easily integrated with other control accessories.
- Side pictograms to indicate the direction of access.
- Upper pictogram indicating permission and access direction in high brightness RGB LEDs
- Large flow of passage due to the positioning of the readers (away from the locking mechanism).
- Electromagnetic rotation lock control generates less mechanical wear and longer product life.
- · Motorized turning mechanism that follows the user's movement.
- Support for fixing the integration plates, allowing easy maintenance.
- Bearing mechanism with two bearings.
- Finished in carbon steel with powder epoxy paint or brushed stainless steel AISI 304.