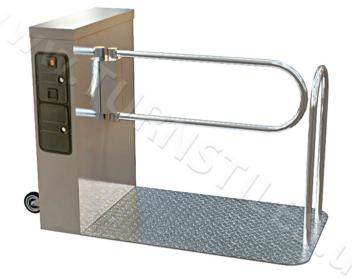

## FastPASS Series FP500-ADA-P-C Portable Gate with Coin/Token Acceptor

FastPass FP-ADA-PC Portable Gate with Token Acceptor is made for years of reliable service in high traffic applications. The cabinets are constructed of heavy 14-gauge, 300 series satin stainless steel and feature our 6500 Series Control Head. Thousands are currently in use at leading pro-sports venues, amusement parks, and high-profile attractions worldwide. The unique benefits of FastPass FP-ADA-P-C include its speed, reliability, portability, motorized contactless swing, ample passage width, and built-in coin collection box.

## **FEATURES**

- FP500-ADA Swing Gate Turnstile
- Stainless Steel Finish
- Motorized rotation for no-contact passage
- Can be programmed for entrance and exit
- Coin/Token Acceptor controls the gate
- Double removable trays hold up to 500 coins
- ADA Accessible 36-39" Passage
- Non-Slip Portable Base Plate on 2 Wheels
- BONUS: Includes 5,000 Custom Tokens!

## **BENEFITS/APPLICATION**

- This Portable Gate on wheels can be moved when necessary
- Generous width, easy accessibility for everyone 36" arm
- Motorized swing gate with sensors moves automatically
- Collect payment for entry system, deter theft and vandalism
- Benefits of Tokens:
  - Re-usable purchase once, use them for years
  - Increased profits through "walkaway" tokens that are sold and not redeemed
  - Permanently imprinted with your business name, logo and contact information
  - Choose from stock design or use your own design
  - Switching to tokens from quarters is easy
  - Our tokens are antimicrobial