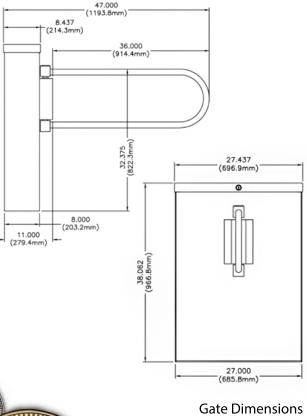

rols the gate
- Double removable trays hold up to 500 coins
- ADA Accessible 36-39" Passage
- Non-Slip Portable Base Plate on 2 Wheels
- BONUS: Includes 5,000 Custom Tokens!

## **BENEFITS/APPLICATION**

- This Portable Gate on wheels can be moved when necessary
- Generous width, easy accessibility for everyone 36" arm
- Motorized swing gate with sensors moves automatically
- Collect payment for entry system, deter theft and vandalism
- Benefits of Tokens:
  - Re-usable purchase once, use them for years
  - Increased profits through "walkaway" tokens that are sold and not redeemed
  - Permanently imprinted with your business name, logo and contact information
  - Choose from stock design or use your own design
  - Switching to tokens from quarters is easy
  - Our tokens are antimicrobial



\*Portable Base not shown