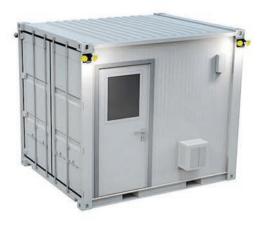

## 8' x 10' Mobile Office

## **BUILDING FEATURES**

- -8 ft W x 10 ft L x 8.5 ft H
- Exterior Modular Security Building for Access Control
- Instant secure office and guard station
- 1 Standard Door (window optional)
- 2 Windows (3 ft x 5 ft)
- 2 External flood lights
- 2 Internal light fixtures
- Electrical Panel and Accessories
- 3 Power Outlets, 2 Light Switches
- HVAC Climate Control
- Desk/Counter top
- Non-Slip Flooring
- Portable by forklift or crane
- Link to other units and turnstiles
- Custom options available