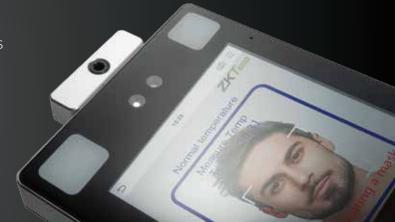

## with Computer Vision Technology

Most of the thermal cameras in the market are designed for industrial use. Such temperature detection may allow up to +/-2 degrees of deviation, which is simply not precise enough for human body temperature screening during a pandemic of diseases.

In order to solve this problem, ZKTeco combines the technology with infrared temperature detection to provide accurate and fast temperature screening during identity verification.

#### **Body Temperature Detection Specifications**

- Temperature Deviation: +/- 0.3 degrees
- Detection Distance: 25cm 50cm
- Detection Speed: >0.5s
- Posture Angle Tolerance: +/-30 degrees

**Metal Detector** 