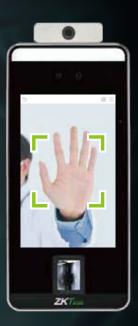

# Fast and Accurate Visible Light Facial Recognition with Wide Angle Tolerance for Masked Individuals

In the time of a global public health issue, wearing surgical masks is a must-take precaution before entering crowded areas such as offices, shopping malls, stations and so on.

Un-masked persons would potentially be seen as spreading germs in the community as droplets are one of the most dangerous and easiest ways of coronavirus spreading.

With the help of Computer Vision technology, ZKTeco's upgraded terminals can identify whether the user is wearing a mask, while conducting fast and effective facial recognition.

3 meters of recognition distance and extra wide angle facial recognition

**Access Control Terminal** 