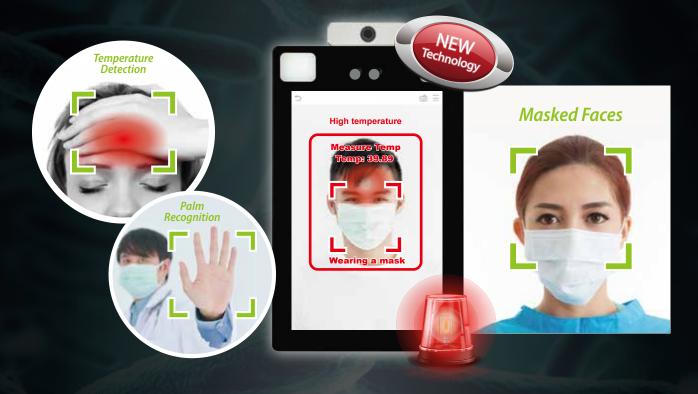

# **Touchless Biometric Solution with Mask & Body Temperature Detection**

Powerful surveillance tech that identifies users with surgical masks and checks their body temperature quickly

## **Coronavirus Symptoms Alert**

In public areas, the sanitary issue, which particularly exacerbates in some Asian countries at the height of the COVID-19 epidemic, is of utmost importance.

Especially when there is a global coronavirus outbreak that is contagious and hard to contain, people are worried about droplet infection and concerned about placing hands or fingers on the same sensor, doorknob, or handle where countless others have also placed theirs.

**66 FEVER** 

is one of the major symptoms of Coronavirus.

0% of

of sickness-causing germs are spread via hands.

"

Source: Centres for Disease Control and Prevention (CDC)

3 Features of New Biometric Technologies for Access Point Security

Temperature Check for Users

Facial Recognition for Masked Persons

Touchless for Better Hygiene

## **MASKED FACE**

# Fast and Accurate Visible Light Facial Recognition with Wide Angle Tolerance for Masked Individuals

In the time of a global public health issue, wearing surgical masks is a must-take precaution before entering crowded areas such as offices, shopping malls, stations and so on.

## **BODY TEMPERATURE MEASUREMENT**

## TOUCHLESS RECOGNITION

## **Computer Vision: 3-in-1 Palm Recognition**

Touchless palm authentication method with a novel hand tracking technique allowing angle tolerance as wide as +/-60° in the roll axis and a recognition distance of 50cm is certainly eliminating hygienic concerns while maintaining accurate and effective high-level biometric recognition quality. Users won't have to struggle to touch any sensor anymore.