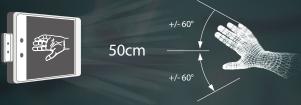

## **Computer Vision: 3-in-1 Palm Recognition**

Touchless palm authentication method with a novel hand tracking technique allowing angle tolerance as wide as +/-60° in the roll axis and a recognition distance of 50cm is certainly eliminating hygienic concerns while maintaining accurate and effective high-level biometric recognition quality. Users won't have to struggle to touch any sensor anymore.

50cm of recognition distance and extra wide angle palm recognition

#### **Palm Recognition Specifications**

- Palm Capacity: 5,000
- Recognition Distance: 50cm
- Recognition Speed: 0.3s
- Palm angle tolerance: +/- 60 degrees