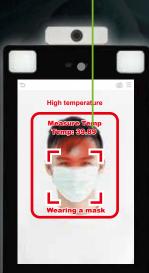

# Fast and Accurate Visible Light Facial Recognition with Wide Angle Tolerance for Masked Individuals

In the time of a global public health issue, wearing surgical masks is a must-take precaution before entering crowded areas such as offices, shopping malls, stations and so on.

Un-masked persons would potentially be seen as spreading germs in the community as droplets are one of the most dangerous and easiest ways of coronavirus spreading.

With the help of Computer Vision technology, ZKTeco's upgraded terminals can identify whether the user is wearing a mask, while conducting fast and effective facial recognition.

## with Computer Vision Technology

Most of the thermal cameras in the market are designed for industrial use. Such temperature detection may allow up to +/-2 degrees of deviation, which is simply not precise enough for human body temperature screening during a pandemic of diseases.

In order to solve this problem, ZKTeco combines the technology with infrared temperature detection to provide accurate and fast temperature screening during identity verification.