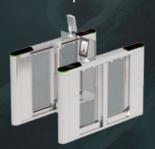

#### **SBTL8033**

Touchless Entrance Control Solution with Temperature Detection

Pose Angle

Masked Face Pr

Proactive Palm

#### **SBTL8033**

Touchless Entrance Control Solution with Temperature Detection

- Temperature Detection, Facial & Palm Recognition
- Identification of people with masks
- Fast and accurate visible light facial recognition with wide angle tolerance for masked individuals
- 0.3s high speed facial recognition
- Servomotor faster opening speed
- 10 pairs of infrared sensors for stronger tailgate detection.
- Bi-directional operation control
- Led passage indicator in both directions