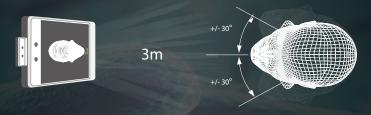

3 meters of recognition distance and extra wide angle facial recognition

**Access Control Terminal** 

#### **Body Temperature Detection Specifications**

- Temperature Deviation: +/- 0.3 degrees
- Detection Distance: 25cm 50cm
- Detection Speed: >0.5s
- Posture Angle Tolerance: +/-30 degrees

**Metal Detector** 