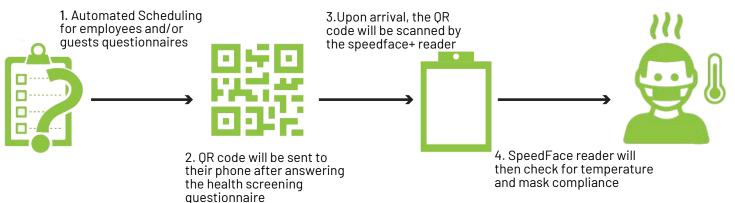

Maintain audit trial of up to 5 years.

Enhance your visitor experience by providing fast & secure access to your building.

Advanced Features Include:

🔗 Integration with speedface; body temperature &

Ability to answer health screening questionnaire

🗸 Scans & recognizes visitor drivers license & QR

Automates visitor check-in & approval process

FREE Mobile App supports Android & iOS

# Include Optional Health Screening Questionnaire

Once compliance is met the visitor will be checked into the premises.