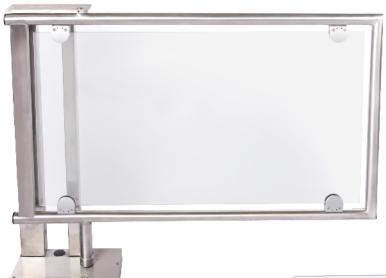

#### **AVAILABLE CONFIGURATIONS**

- 90° opening and 180° opening
- Framed and frameless options

### **TECHNICAL SPECIFICATIONS**

| POWER                      | 220 Volt AC (110 Volt AC on request)                                                                                                                                                                                 |                                     |
|----------------------------|----------------------------------------------------------------------------------------------------------------------------------------------------------------------------------------------------------------------|-------------------------------------|
| FREQUENCY                  | 50Hz / 60Hz                                                                                                                                                                                                          |                                     |
| POWER CONSUMPTION          | 15W                                                                                                                                                                                                                  |                                     |
| CONTROLLER VOLTAGE         | 12 Volt DC                                                                                                                                                                                                           |                                     |
|                            |                                                                                                                                                                                                                      |                                     |
| LOCKING MECHANISM          | 90° opening gate                                                                                                                                                                                                     | 180kg concealed magnetic lock       |
|                            | 180° opening gate                                                                                                                                                                                                    | Solenoid operated locking mechanism |
| PIVOT                      | Self lubricating plastic bush with stainless steel pin                                                                                                                                                               |                                     |
| GATE WING                  | Framed – 38mm stainless steel tube frame with glass clamps and 6mm toughened glass infill                                                                                                                            |                                     |
|                            | <ul> <li>Frameless – 10mm t</li> </ul>                                                                                                                                                                               | oughened glass                      |
| INDICATOR LIGHTS           | LED indicator lights (red cross, green arrow) mounted on top of gate post                                                                                                                                            |                                     |
| SYSTEMS INTEGRATION        | Integrates with all access control and time & attendance systems                                                                                                                                                     |                                     |
|                            | <ul> <li>Unlocking controlled</li> </ul>                                                                                                                                                                             | through normally open dry contact   |
| POWER FAILURE & FIRE ALARM | Fail-safe – the gate unlocks and can then be opened                                                                                                                                                                  |                                     |
| DESCRIPTION OF OPERATION   | <ul> <li>Gate is triggered either by means of a pushbutton, remote control or access control reader</li> <li>Gate can then either be pushed or pulled open</li> <li>Gate closes automatically and relocks</li> </ul> |                                     |