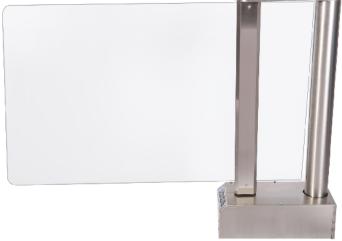

#### **AVAILABLE CONFIGURATIONS**

- 90° opening and 180° opening
- Framed and frameless options

### **TECHNICAL SPECIFICATIONS**

| POWER                      | 220 Volt AC (110 Volt AC on request)                                                                                                                                                                                 |                                     |
|----------------------------|----------------------------------------------------------------------------------------------------------------------------------------------------------------------------------------------------------------------|-------------------------------------|
| FREQUENCY                  | 50Hz / 60Hz                                                                                                                                                                                                          |                                     |
| POWER CONSUMPTION          | 15W                                                                                                                                                                                                                  |                                     |
| CONTROLLER VOLTAGE         | 12 Volt DC                                                                                                                                                                                                           |                                     |
|                            |                                                                                                                                                                                                                      |                                     |
| LOCKING MECHANISM          | 90° opening gate                                                                                                                                                                                                     | 180kg concealed magnetic lock       |
|                            | 180° opening gate                                                                                                                                                                                                    | Solenoid operated locking mechanism |
| PIVOT                      | Self lubricating plastic bush with stainless steel pin                                                                                                                                                               |                                     |
| GATE WING                  | Framed – 38mm stainless steel tube frame with glass clamps and 6mm toughened glass infill                                                                                                                            |                                     |
|                            | <ul> <li>Frameless – 10mm t</li> </ul>                                                                                                                                                                               | oughened glass                      |
| INDICATOR LIGHTS           | LED indicator lights (red cross, green arrow) mounted on top of gate post                                                                                                                                            |                                     |
| SYSTEMS INTEGRATION        | Integrates with all access control and time & attendance systems                                                                                                                                                     |                                     |
|                            | <ul> <li>Unlocking controlled</li> </ul>                                                                                                                                                                             | through normally open dry contact   |
| POWER FAILURE & FIRE ALARM | Fail-safe – the gate unlocks and can then be opened                                                                                                                                                                  |                                     |
| DESCRIPTION OF OPERATION   | <ul> <li>Gate is triggered either by means of a pushbutton, remote control or access control reader</li> <li>Gate can then either be pushed or pulled open</li> <li>Gate closes automatically and relocks</li> </ul> |                                     |