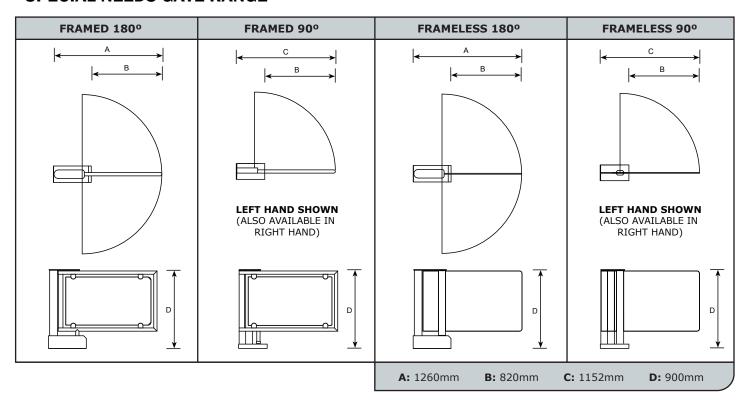

--------------------------------------------------------------------------------------------------------------------------------------|--|
| POWER OPTION               | Battery backup with two 12 volt 7Ah batteries connected in series (option)                                                                                                   |  |
| HANDING<br>(90° GATE ONLY) | Left hand     Right hand                                                                                                                                                     |  |
| FINISH OPTIONS             | <ul> <li>304 grade brushed stainless steel</li> <li>316 grade brushed stainless steel</li> <li>Suitable for corrosive environments (details available on request)</li> </ul> |  |

## **SPECIAL NEEDS GATE RANGE**