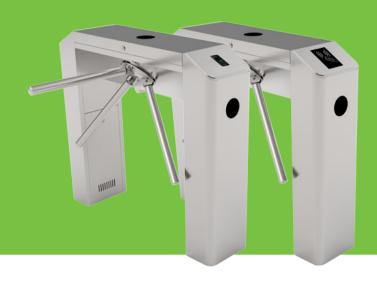

## TS2000 Pro Series

**TS2000 Pro** Tripod Turnstile **TS2011 Pro** Tripod Turnstile

(w/ controller and RFID reader)

TS2022 Pro Tripod Turnstile

(w/ controller and combination of fingerprint & RFID reader)

Our Pro series tripod turnstiles represent classic and safe way to protect your premises. They are used in various indoor environment applications. They fit perfectly as an economical option in the office buildings and other related applications.