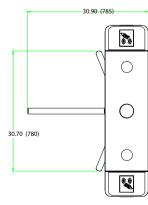

## **Specifications**

| Power requirements                 |             | AC110V/220V, 50/60Hz                            |
|------------------------------------|-------------|-------------------------------------------------|
| Power consumption                  | Running     | 18W                                             |
|                                    | Standby     | 6W                                              |
| Working temperature                |             | -28 °C - 60 °C                                  |
| Working humidity                   |             | 5%-80%                                          |
| Working environment                |             | Indoor/Outdoor(if sheltered)                    |
| Speed of throughput                | RFID        | Maximum 30/minute                               |
|                                    | Fingerprint | Maximum 25/minute                               |
| Lane width(mm)                     |             | 505                                             |
| Footprint(mm*mm)                   |             | 785*1110                                        |
| Dimension(mm)                      |             | L=1110, W=280, H=987                            |
| Dimension with packing(mm)         |             | L=1175, W=370, H=1070                           |
| Net weight(kg)                     |             | 42                                              |
| Weight with packing(kg)            |             | 48                                              |
| LED indicator                      |             | Υ                                               |
| Cabinet material                   |             | SUS304 Stainless Steel                          |
| Lid material                       |             | SUS304 Stainless Steel                          |
| Barrier material                   |             | SUS304 Stainless Steel                          |
| Barrier movement                   |             | Rotation                                        |
| Emergency mode                     |             | Υ                                               |
| Security level                     |             | Medium                                          |
| Mean cycles between failure (MCBF) |             | 1 million                                       |
| Options/Accessories                |             | Counter, SUS316 Cabinet and Lid, Remote Control |

## **Dimensions (mm)**