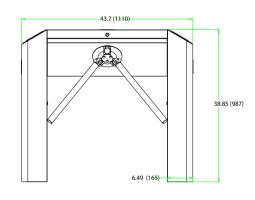

## **Specifications**

| Power requirements                 |             | AC110V/220V, 50/60Hz                            |
|------------------------------------|-------------|-------------------------------------------------|
| Power consumption                  | Running     | 18W                                             |
|                                    | Standby     | 6W                                              |
| Working temperature                |             | -28 °C - 60 °C                                  |
| Working humidity                   |             | 5%-80%                                          |
| Working environment                |             | Indoor/Outdoor(if sheltered)                    |
| Speed of throughput                | RFID        | Maximum 30/minute                               |
|                                    | Fingerprint | Maximum 25/minute                               |
| Lane width(mm)                     |             | 505                                             |
| Footprint(mm*mm)                   |             | 785*1110                                        |
| Dimension(mm)                      |             | L=1110, W=280, H=987                            |
| Dimension with packing(mm)         |             | L=1175, W=370, H=1070                           |
| Net weight(kg)                     |             | 42                                              |
| Weight with packing(kg)            |             | 48                                              |
| LED indicator                      |             | Υ                                               |
| Cabinet material                   |             | SUS304 Stainless Steel                          |
| Lid material                       |             | SUS304 Stainless Steel                          |
| Barrier material                   |             | SUS304 Stainless Steel                          |
| Barrier movement                   |             | Rotation                                        |
| Emergency mode                     |             | Υ                                               |
| Security level                     |             | Medium                                          |
| Mean cycles between failure (MCBF) |             | 1 million                                       |
| Options/Accessories                |             | Counter, SUS316 Cabinet and Lid, Remote Control |

## **Dimensions (mm)**