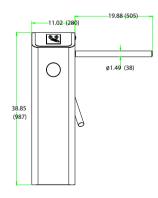

## **Dimensions (mm)**

## **Specifications**

| Power requirements                 |             | AC110V/220V, 50/60Hz                            |
|------------------------------------|-------------|-------------------------------------------------|
| Power consumption                  | Running     | 18W                                             |
|                                    | Standby     | 6W                                              |
| Working temperature                |             | -28 °C - 60 °C                                  |
| Working humidity                   |             | 5%-80%                                          |
| Working environment                |             | Indoor/Outdoor(if sheltered)                    |
| Speed of throughput                | RFID        | Maximum 30/minute                               |
|                                    | Fingerprint | Maximum 25/minute                               |
| Lane width(mm)                     |             | 505                                             |
| Footprint(mm*mm)                   |             | 785*1110                                        |
| Dimension(mm)                      |             | L=1110, W=280, H=987                            |
| Dimension with packing(mm)         |             | L=1175, W=370, H=1070                           |
| Net weight(kg)                     |             | 42                                              |
| Weight with packing(kg)            |             | 48                                              |
| LED indicator                      |             | Υ                                               |
| Cabinet material                   |             | SUS304 Stainless Steel                          |
| Lid material                       |             | SUS304 Stainless Steel                          |
| Barrier material                   |             | SUS304 Stainless Steel                          |
| Barrier movement                   |             | Rotation                                        |
| Emergency mode                     |             | Υ                                               |
| Security level                     |             | Medium                                          |
| Mean cycles between failure (MCBF) |             | 1 million                                       |
| Options/Accessories                |             | Counter, SUS316 Cabinet and Lid, Remote Control |