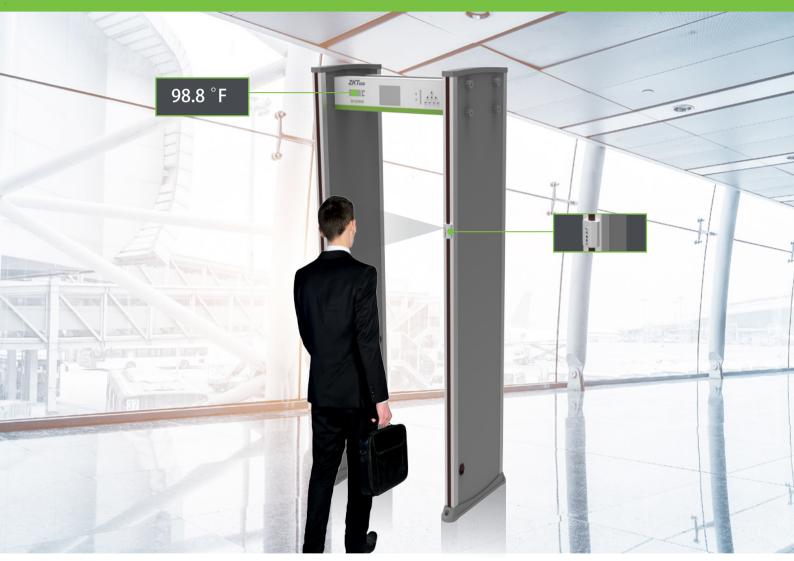

# Walk Through Metal Detector + Body Temperature Detection WMD318+

The WMD318+ Walk Through Metal Detector has a body-temperature sensor to detect unacceptable body-temperature and alerts users and security personnel so they can take appropriate action, accordingly.

WMD318+ provides convenient & rapid metal detection for high foot traffic areas. Users simply position their forehead or wrist 6 inches away from body-temperature sensor. If the person walking through has a body temperature exceeding the user-defined setting, an audio & visual alarm will be triggered. WMD318+ can help detect unacceptable body-temperature in schools, airports, commercial office buildings, retail locations, and other public areas.