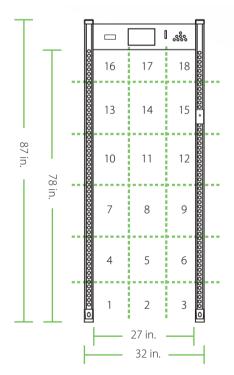

#### Dimensions

### **Specifications**

| Power supply                                                 | AC100 V~240V                          |
|--------------------------------------------------------------|---------------------------------------|
| Working temperature                                          | -68°F ~+122°F                         |
| Working frequency                                            | 4KHz~8KHz                             |
| Standard external size                                       | 27.28 ft (H)X 2.7 ft (W)X 1.9 ft (D)  |
| Standard internal size                                       | 6.52 ft (H)X 2.3 ft (W)X 1.9 ft (D)   |
| Package Dimensions                                           | 7.58 ft (H)X 1.15 ft (W)X 2.18 ft (D) |
| Gross weight                                                 | 143 lbs                               |
| Temperature sensor type                                      | IR temperature sensor                 |
| Temperature measurement time                                 | ≤1s                                   |
| Temperature measurement point                                | Forehead or wrist                     |
| Best temperature measurement distance                        | 6 inches                              |
| Height of temperature sensor                                 | 5 feet (customizable)                 |
| Tolerance of temperature measurement                         | ± 0.9 °F                              |
| Measuring range                                              | 86°F - 113°F                          |
| Interval between two temperature measurement                 | 2s                                    |
| * Decommonded to be used in a slimate controlled environment |                                       |