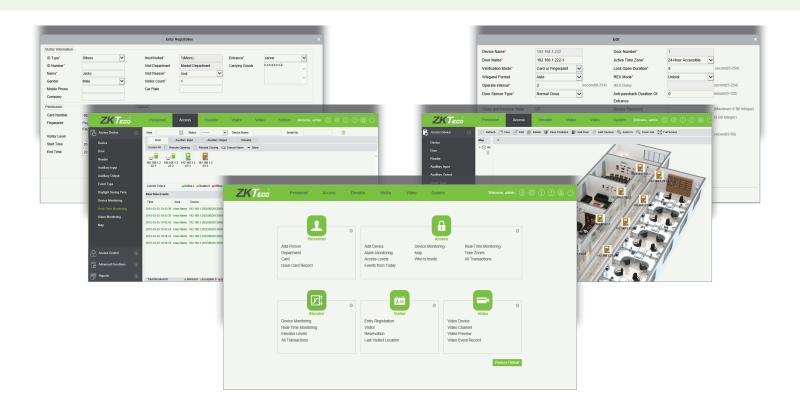

## **Function Details:**

- ZKBioSecurity supports only C3 Pro & inBio Pro panels
- All-In-One solution (Access Control, Video Integration, Elevator Control and Visitor Management)
- Supports up to 8,000 doors (Multi-Server) and 2,000 doors (Single Server)
- Advanced Access Control Functions (inc. Zone Control + Who's inside)
- Global Anti-Passback and Linkage
- Video Software Integration with C2P (Milestone, OnSSI, Mirasys) and Arteco
- · Video Camera Integration with Hikvision and Dahua
- Automatic Data Backup
- Alarms and Events Email Notifications
- System Log Monitoring