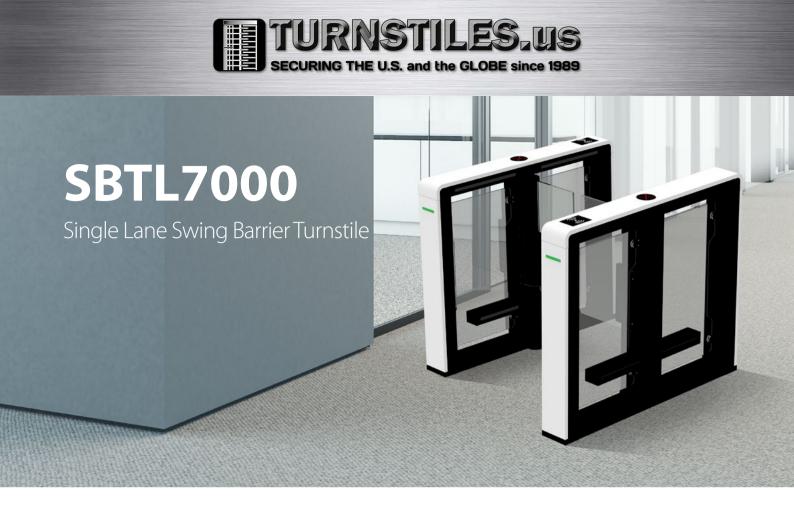

The SBTL7000 is a single lane swing barrier turnstile series designed for smooth and silent operation and draws very little power. With a compact design, the width of cabinet is only 15 centimeter.

SBTL7000 barriers are normally held in a locked position, thus denying access to the secured side. Upon SBTL7000's reader (RFID and/or fingerprint) positively recognizing a user's valid access card or fingerprint, its barriers swing automatically, thus allowing users passage to the secured side.

During power outage, the user can push through the barrier easily to exit to safety. SBTL7000 provides both security and convenient space, all in a very durable and elegant compact design.