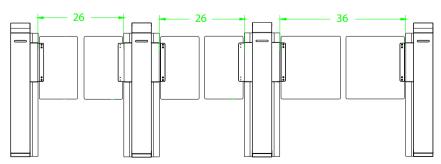

# **Specifications**

| Power Requirements             | AC110V/220V, 50/60HZ                       |
|--------------------------------|--------------------------------------------|
| Working Temperature            | -20°C ~ 70°C                               |
| Working Humidity               | 5% ~ 95%                                   |
| Running Power                  | 30W                                        |
| Infrared Sensor                | 6 pairs (option: 10 pairs)                 |
| Working Environment            | Indoor/Outdoor (if shelter)                |
| Max. Speed of Throughput       | 30 people per minute                       |
| Lane Width                     | 660-900mm / 26-36 (in)                     |
| Dimension (L*W*H)              | 1200 * 150 * 1028 (mm) / 47 * 6 * 40 (in)  |
| Dimension with Packing (L*W*H) | 1290 * 330 * 1184 (mm) / 51 * 13 * 47 (in) |
| Weight                         | 120kg / <b>265 (lbs)</b>                   |
| Weight with Packing            | 160kg / <b>353 (lbs)</b>                   |
| LED Indicator                  | Support                                    |
| Cabinet Material               | Cold rolled sheet                          |
| Lid Material                   | Cold rolled sheet                          |
| Surface Finishing              | Powder coating                             |
| Barrier Material               | Acrylic                                    |
| Barrier Movement               | Swing                                      |
| Emergency Mode                 | Support                                    |
| Security Level                 | Medium                                     |
| MCBF                           | 5 million                                  |
| Opening Time                   | 0.8s                                       |
| Opening Noise                  | ≤30dB                                      |

# **Typical Application**