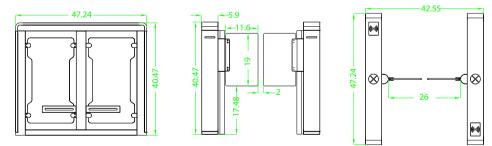

# **Specifications**

| Power Requirements             | AC110V/220V, 50/60HZ                       |
|--------------------------------|--------------------------------------------|
| Working Temperature            | -20°C ~ 70°C                               |
| Working Humidity               | 5% ~ 95%                                   |
| Running Power                  | 30W                                        |
| Infrared Sensor                | 6 pairs (option: 10 pairs)                 |
| Working Environment            | Indoor/Outdoor (if shelter)                |
| Max. Speed of Throughput       | 30 people per minute                       |
| Lane Width                     | 660-900mm / 26-36 (in)                     |
| Dimension (L*W*H)              | 1200 * 150 * 1028 (mm) / 47 * 6 * 40 (in)  |
| Dimension with Packing (L*W*H) | 1290 * 330 * 1184 (mm) / 51 * 13 * 47 (in) |
| Weight                         | 120kg / <b>265 (lbs)</b>                   |
| Weight with Packing            | 160kg / <b>353 (lbs)</b>                   |
| LED Indicator                  | Support                                    |
| Cabinet Material               | Cold rolled sheet                          |
| Lid Material                   | Cold rolled sheet                          |
| Surface Finishing              | Powder coating                             |
| Barrier Material               | Acrylic                                    |
| Barrier Movement               | Swing                                      |
| Emergency Mode                 | Support                                    |
| Security Level                 | Medium                                     |
| MCBF                           | 5 million                                  |
| Opening Time                   | 0.8s                                       |
| Opening Noise                  | ≤30dB                                      |

# Dimensions (in)