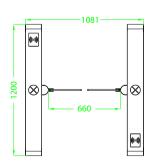

# **Specifications**

| •                              |                             |
|--------------------------------|-----------------------------|
| Power Requirements             | AC110V/220V, 50/60HZ        |
| Working Temperature            | -20°C ~ 70°C                |
| Working Humidity               | 5% ~ 95%                    |
| Running Power                  | 30W                         |
| Infrared Sensor                | 6 pairs (option: 10 pairs)  |
| Working Environment            | Indoor/Outdoor (if shelter) |
| Max. Speed of Throughput       | 30 people per minute        |
| Lane Width (mm)                | 660 (option: 900)           |
| Dimension (L*W*H)              | 1200 * 150 * 1028 (mm)      |
| Dimension with Packing (L*W*H) | 1290 * 330 * 1184 (mm)      |
| Weight                         | 120kg                       |
| Weight with Packing            | 160kg                       |
| LED Indicator                  | Support                     |
| Cabinet Material               | Cold rolled sheet           |
| Lid Material                   | Cold rolled sheet           |
| Surface Finishing              | Powder coating              |
| Barrier Material               | Acrylic                     |
| Barrier Movement               | Swing                       |
| Emergency Mode                 | Support                     |
| Security Level                 | Medium                      |
| MCBF                           | 5 million                   |
| Opening Time                   | 0.8s                        |
| Opening Noise                  | ≤30dB                       |
|                                |                             |

### **Dimensions (mm)**