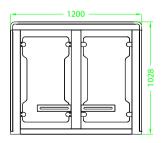

# **Specifications**

| •                              |                             |
|--------------------------------|-----------------------------|
| Power Requirements             | AC110V/220V, 50/60HZ        |
| Working Temperature            | -20°C ~ 70°C                |
| Working Humidity               | 5% ~ 95%                    |
| Running Power                  | 30W                         |
| Infrared Sensor                | 6 pairs (option: 10 pairs)  |
| Working Environment            | Indoor/Outdoor (if shelter) |
| Max. Speed of Throughput       | 30 people per minute        |
| Lane Width (mm)                | 660 (option: 900)           |
| Dimension (L*W*H)              | 1200 * 150 * 1028 (mm)      |
| Dimension with Packing (L*W*H) | 1290 * 330 * 1184 (mm)      |
| Weight                         | 120kg                       |
| Weight with Packing            | 160kg                       |
| LED Indicator                  | Support                     |
| Cabinet Material               | Cold rolled sheet           |
| Lid Material                   | Cold rolled sheet           |
| Surface Finishing              | Powder coating              |
| Barrier Material               | Acrylic                     |
| Barrier Movement               | Swing                       |
| Emergency Mode                 | Support                     |
| Security Level                 | Medium                      |
| MCBF                           | 5 million                   |
| Opening Time                   | 0.8s                        |
| Opening Noise                  | ≤30dB                       |
|                                |                             |

### **Dimensions (mm)**