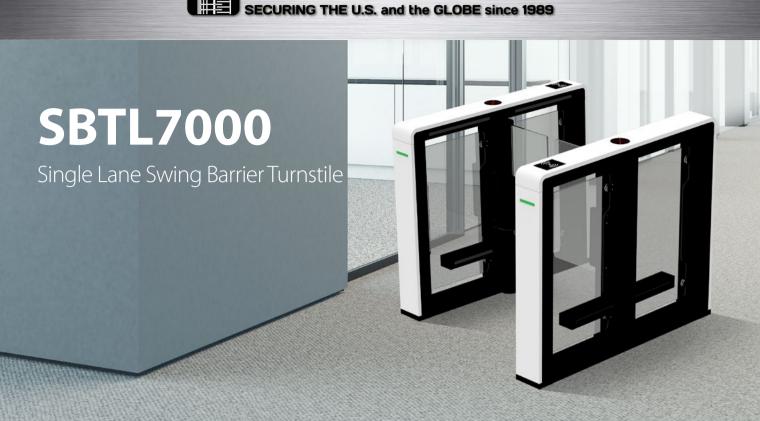

The SBTL7000 is a single lane swing barrier turnstile series designed for smooth and silent operation and draws very little power. With a compact design, the width of cabinet is only 15 centimeter.

SBTL7000 barriers are normally held in a locked position, thus denying access to the secured side. Upon SBTL7000's reader (RFID and/or fingerprint) positively recognizing a user's valid access card or fingerprint, its barriers swing automatically, thus allowing users passage to the secured side.

During power outage, the user can push through the barrier easily to exit to safety. SBTL7000 provides both security and convenient space, all in a very durable and elegant compact design.