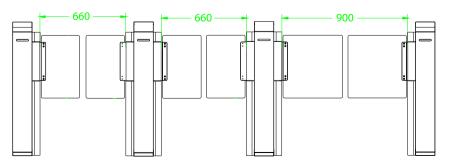

# **Specifications**

| •                              |                             |
|--------------------------------|-----------------------------|
| Power Requirements             | AC110V/220V, 50/60HZ        |
| Working Temperature            | -20°C ~ 70°C                |
| Working Humidity               | 5% ~ 95%                    |
| Running Power                  | 30W                         |
| Infrared Sensor                | 6 pairs (option: 10 pairs)  |
| Working Environment            | Indoor/Outdoor (if shelter) |
| Max. Speed of Throughput       | 30 people per minute        |
| Lane Width (mm)                | 660 (option: 900)           |
| Dimension (L*W*H)              | 1200 * 150 * 1028 (mm)      |
| Dimension with Packing (L*W*H) | 1290 * 330 * 1184 (mm)      |
| Weight                         | 120kg                       |
| Weight with Packing            | 160kg                       |
| LED Indicator                  | Support                     |
| Cabinet Material               | Cold rolled sheet           |
| Lid Material                   | Cold rolled sheet           |
| Surface Finishing              | Powder coating              |
| Barrier Material               | Acrylic                     |
| Barrier Movement               | Swing                       |
| Emergency Mode                 | Support                     |
| Security Level                 | Medium                      |
| MCBF                           | 5 million                   |
| Opening Time                   | 0.8s                        |
| Opening Noise                  | ≤30dB                       |
|                                |                             |

### **Dimensions (mm)**