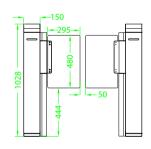

# **Specifications**

| •                              |                             |
|--------------------------------|-----------------------------|
| Power Requirements             | AC110V/220V, 50/60HZ        |
| Working Temperature            | -20°C ~ 70°C                |
| Working Humidity               | 5% ~ 95%                    |
| Running Power                  | 30W                         |
| Infrared Sensor                | 6 pairs (option: 10 pairs)  |
| Working Environment            | Indoor/Outdoor (if shelter) |
| Max. Speed of Throughput       | 30 people per minute        |
| Lane Width (mm)                | 660 (option: 900)           |
| Dimension (L*W*H)              | 1200 * 150 * 1028 (mm)      |
| Dimension with Packing (L*W*H) | 1290 * 330 * 1184 (mm)      |
| Weight                         | 120kg                       |
| Weight with Packing            | 160kg                       |
| LED Indicator                  | Support                     |
| Cabinet Material               | Cold rolled sheet           |
| Lid Material                   | Cold rolled sheet           |
| Surface Finishing              | Powder coating              |
| Barrier Material               | Acrylic                     |
| Barrier Movement               | Swing                       |
| Emergency Mode                 | Support                     |
| Security Level                 | Medium                      |
| MCBF                           | 5 million                   |
| Opening Time                   | 0.8s                        |
| Opening Noise                  | ≤30dB                       |
|                                |                             |

### **Dimensions (mm)**