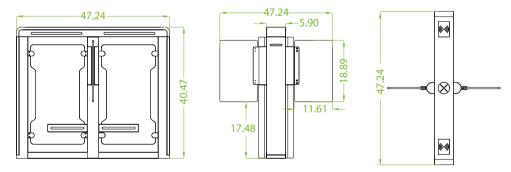

## **Specifications**

| Power Requirements              | AC 110V/220V, 50/60Hz                      |
|---------------------------------|--------------------------------------------|
| Working Temperature             | -20°C to 70°C                              |
| Working Humidity                | 5% to 95%                                  |
| Running Power                   | 30W                                        |
| Infrared Sensor                 | 6 pairs (Optional: 10 pairs)               |
| Working Environment             | Indoor/Outdoor (if shelter available)      |
| Max. Speed of Throughput        | 30 people per minute                       |
| Lane Width                      | 660 - 900 (mm) / 26 - 36 (in)              |
| Dimensions (L*W*H)              | 1200 * 150 * 1028 (mm) / 47 * 6 * 40 (in)  |
| Dimensions with Packing (L*W*H) | 1290 * 330 * 1184 (mm) / 51 * 13 * 47 (in) |
| Weight                          | 159 lbs                                    |
| Weight with Packing             | 203 lbs                                    |
| LED Indicator                   | Support                                    |
| Cabinet Material                | Cold rolled sheet                          |
| Lid Material                    | Cold rolled sheet                          |
| Surface Finishing               | Powder coating                             |
| Barrier Material                | Acrylic                                    |
| Barrier Movement                | Swing                                      |
| Emergency Mode                  | Support                                    |
| Security Level                  | Medium                                     |
| MCBF                            | 5 million                                  |
| Opening Time                    | 0.8s                                       |
| Opening Noise                   | ≤30dB                                      |

## **Dimensions (mm)**