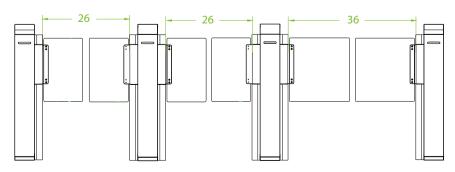

## **Specifications**

| Power Requirements              | AC 110V/220V, 50/60Hz                      |
|---------------------------------|--------------------------------------------|
| Working Temperature             | -20°C to 70°C                              |
| Working Humidity                | 5% to 95%                                  |
| Running Power                   | 30W                                        |
| Infrared Sensor                 | 6 pairs (Optional: 10 pairs)               |
| Working Environment             | Indoor/Outdoor (if shelter available)      |
| Max. Speed of Throughput        | 30 people per minute                       |
| Lane Width                      | 660 - 900 (mm) / 26 - 36 (in)              |
| Dimensions (L*W*H)              | 1200 * 150 * 1028 (mm) / 47 * 6 * 40 (in)  |
| Dimensions with Packing (L*W*H) | 1290 * 330 * 1184 (mm) / 51 * 13 * 47 (in) |
| Weight                          | 159 lbs                                    |
| Weight with Packing             | 203 lbs                                    |
| LED Indicator                   | Support                                    |
| Cabinet Material                | Cold rolled sheet                          |
| Lid Material                    | Cold rolled sheet                          |
| Surface Finishing               | Powder coating                             |
| Barrier Material                | Acrylic                                    |
| Barrier Movement                | Swing                                      |
| Emergency Mode                  | Support                                    |
| Security Level                  | Medium                                     |
| MCBF                            | 5 million                                  |
| Opening Time                    | 0.8s                                       |
| Opening Noise                   | ≤30dB                                      |

# **Typical Application**