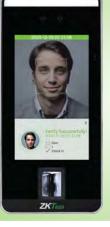

# SF1005V

Multi-Biometric Face & Fingerprint Access Control Reader

## FEATURES:

- Enhanced Visible Light Facial Recognition with Deep Learning
- Multiple verification with Fingerprint, RFID and/or Facial Recognition
- ·5-inch touch LCD
- Dual-camera supports both infrared & visible light to achieve superior accuracy and matching-speed
- · 6,000 face templates capacity