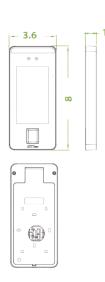

Inter-operates with external RS232/485 and Wiegand reader
- Supports TCP/IP and optional Wi-Fi communication





### **SPECIFICATIONS:**

Model SF1005V LCD 5-inch touch screen CPU Quad-core A17 1.8 GHz Memory 2G RAM / 16G ROM Camera 2MP dual lens, infrared and visible light Communication RS-232/485 and Wiegand input for interoperability with external readers and Wiegand output for access control pannels Accessory Door lock, door sensor, alarm, exit button, & aux input Audio Loudspeaker User Capacity 10,000 Face Capacity 6,000 Fingerprint Capacity 10,000 **RFID** 10,000 Card Capacity 200,000 Voltage 12V 3A Temperature -40 - 140 ° F Humidity 20% - 90% Software ZKBioSecurity

### **OPTIONAL ACCESSORIES:**

## **DIMENSIONS (INCHES)**



RS485 Fingerprint Reader



RFID Reader



Exit Button