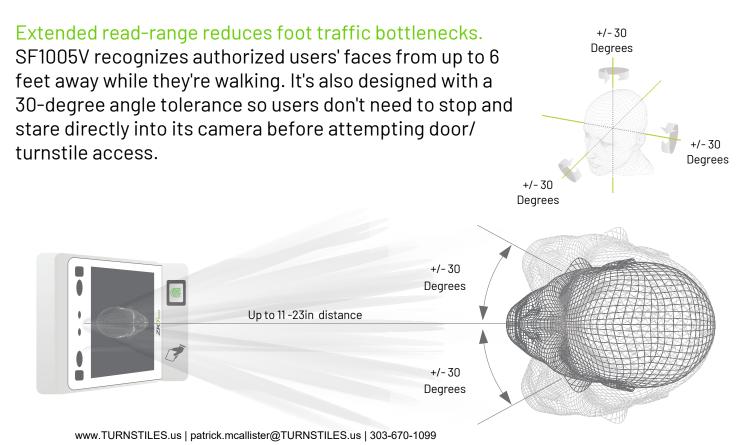

## FEATURES:

- Enhanced Visible Light Facial Recognition with Deep Learning
- Multiple verification with Fingerprint, RFID and/or Facial Recognition
- ·5-inch touch LCD
- Dual-camera supports both infrared & visible light to achieve superior accuracy and matching-speed
- · 6,000 face templates capacity

- Recognition distance from 11 23 in
- Inter-operates with external RS232/485 and Wiegand reader
- Supports TCP/IP and optional Wi-Fi communication