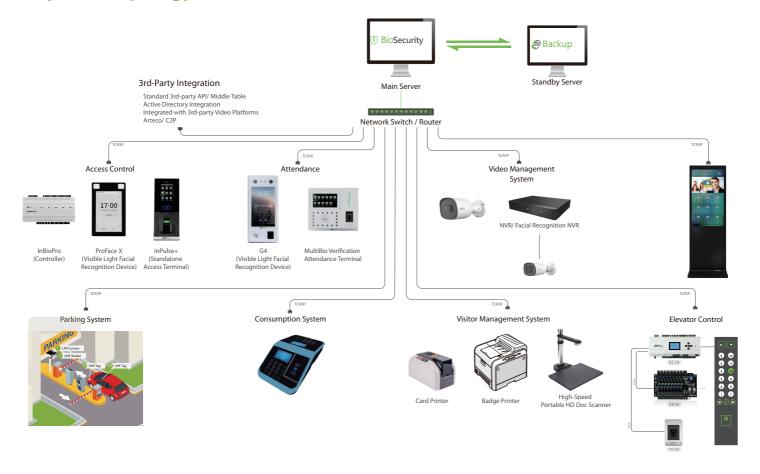

|
| Supported OS       | Windows 7/8/8.1/10 server 2008/2012/2016/2019          |
| Database           | PostgreSQL (Default), MS SQL Server, Oracle (Optional) |
| Suggested Browsers | IE 11+/ Firefox 27+/ Chrome 33+                        |

## \* Minimum PC Requirements

| СРИ                | Dual core processor with speeds of 2.4GHz or faster |
|--------------------|-----------------------------------------------------|
| Memory             | 4GB or above                                        |
| Storage            | 30GB free space or larger<br>(NFTS recommended)     |
| Monitor Resolution | 1024*768 or above                                   |

<sup>\*</sup>Please refer to the server configuration suggestion file according to your requirements.

# **System Topology**