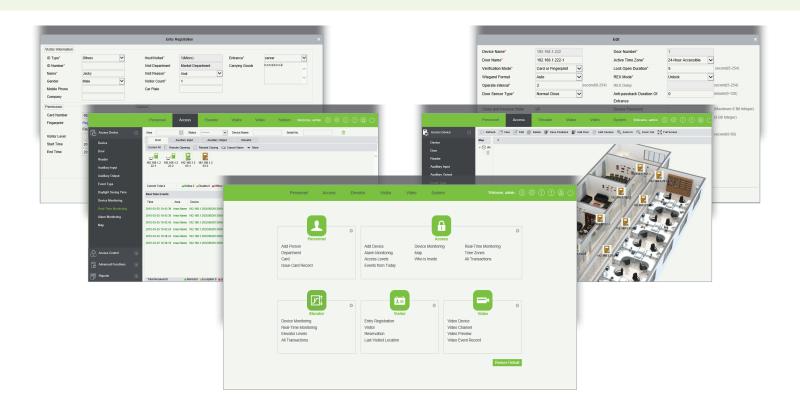

BioSecurity3.0 is the ultimate "All in One" web based security platform.

It contains four integrated modules: **Access Control, Video Integration, Elevator Control** and **Visitor Management.** 

With an optimized system architecture designed for high level biometric identification and a modern user-friendly UI, BioSecurity3.0 provides the most advanced solution for a whole new user experience.

## **Function Details:**

- Supports only C3 Pro & inBio Pro panels
- All-In-One solution (Access Control, Video Integration, Elevator Control and Visitor Management)
- Supports up to 8,000 doors (Multi-Server) and 2,000 doors (Single Server)
- Advanced Access Control Functions (inc. Zone Control + Who's inside)
- Global Anti-Passback and Linkage
- Video Software Integration with C2P (Milestone, OnSSI, Mirasys) and Arteco
- · Video Camera Integration with Hikvision and Dahua
- Automatic Data Backup
- Alarms and Events Email Notifications
- System Log Monitoring