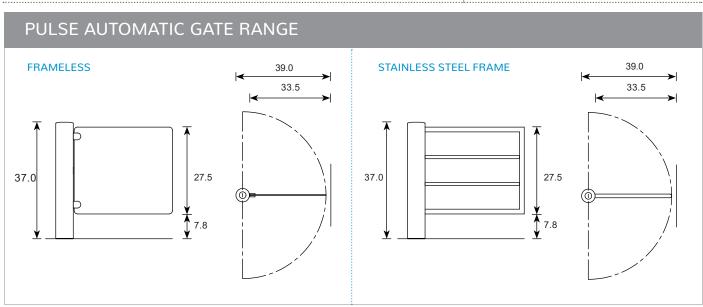

**DESIGNED FOR** 

**AVAILABLE CONFIGURATIONS** 

- · Interior installations
- 180° opening
- Frameless toughened safety glass wing
- · Stainless steel frame wing with horizontals

### DURABLE 🦙 FEATURES

- UPRIGHT POST | 140mm diameter 304 grade brushed stainless steel
- WING OPTIONS | 8mm CNC toughened glass
  | 38mm diameter stainless steel frame with 25mm diameter horizontals