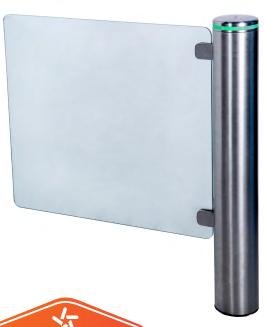

# **PULSE** AUTOMATIC GATE

- Provides controlled access and unassisted opening and closing for any need, be it trolley, wheelchair or baby buggy
- Automatic glass wing which does the work
- Incorporating BLDC motor drive technology
- Exported worldwide

**DESIGNED FOR** 

**AVAILABLE CONFIGURATIONS** 

- · Interior installations
- 180° opening
- Frameless toughened safety glass wing
- · Stainless steel frame wing with horizontals

### DURABLE 🦙 FEATURES

- UPRIGHT POST | 140mm diameter 304 grade brushed stainless steel
- WING OPTIONS | 8mm CNC toughened glass
  | 38mm diameter stainless steel frame with 25mm diameter horizontals