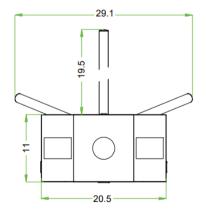

## **Specifications**

| Power requirements                 |             | AC110V/220V, 50/60Hz                            |
|------------------------------------|-------------|-------------------------------------------------|
| Power consumption                  | Starting    | 68W                                             |
|                                    | Standby     | 15W                                             |
|                                    | Unlock      | 60W                                             |
| Working temperature                |             | -28 ℃ - 60 ℃                                    |
| Working humidity                   |             | 5%-80%                                          |
| Working environment                |             | Indoor/Outdoor(if sheltered)                    |
| Speed of throughput                | RFID        | Maximum 30/minute                               |
|                                    | Fingerprint | Maximum 25/minute                               |
| Lane width(mm)                     |             | 500                                             |
| Footprint(mm*mm)                   |             | 520*810                                         |
| Dimension(mm)                      |             | L=520, W=310, H=1010                            |
| Dimension with packing(mm)         |             | L=570, W=365, H=1080                            |
| Net weight(kg)                     |             | 35                                              |
| Weight with packing(kg)            |             | 36                                              |
| LED indicator                      |             | Y                                               |
| Cabinet material                   |             | SUS304 Stainless Steel                          |
| Lid material                       |             | SUS304 Stainless Steel                          |
| Barrier material                   |             | SUS304 Stainless Steel                          |
| Barrier movement                   |             | Rotation                                        |
| Emergency mode                     |             | Y                                               |
| Security level                     |             | Medium                                          |
| Mean cycles between failure (MCBF) |             | 1 million                                       |
| Options/Accessories                |             | Counter, SUS316 Cabinet and Lid, Remote Control |