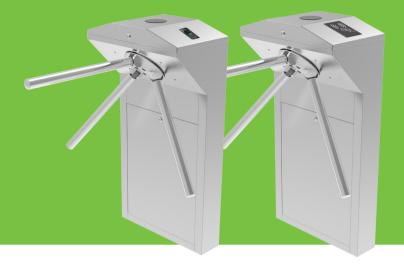

## TS1000 Pro Series

TS1000 Pro Tripod Turnstile TS1011 Pro Tripod Turnstile (w/ controller and RFID reader) TS1022 Pro Tripod Turnstile

(w/ controller and combination of fingerprint & RFID reader)

Our Pro series tripod turnstiles represent classic and safe way to protect your premises. They are widely used in various indoor environment applications. They fit perfectly as an economical option into the office buildings and other related applications.