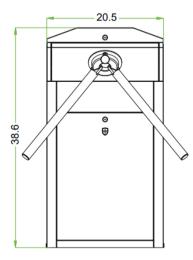

## **Specifications**

| Power requirements                 |             | AC110V/220V, 50/60Hz                            |
|------------------------------------|-------------|-------------------------------------------------|
| Power consumption                  | Starting    | 68W                                             |
|                                    | Standby     | 15W                                             |
|                                    | Unlock      | 60W                                             |
| Working temperature                |             | -28 ℃ - 60 ℃                                    |
| Working humidity                   |             | 5%-80%                                          |
| Working environment                |             | Indoor/Outdoor(if sheltered)                    |
| Speed of throughput                | RFID        | Maximum 30/minute                               |
|                                    | Fingerprint | Maximum 25/minute                               |
| Lane width(mm)                     |             | 500                                             |
| Footprint(mm*mm)                   |             | 520*810                                         |
| Dimension(mm)                      |             | L=520, W=310, H=1010                            |
| Dimension with packing(mm)         |             | L=570, W=365, H=1080                            |
| Net weight(kg)                     |             | 35                                              |
| Weight with packing(kg)            |             | 36                                              |
| LED indicator                      |             | Y                                               |
| Cabinet material                   |             | SUS304 Stainless Steel                          |
| Lid material                       |             | SUS304 Stainless Steel                          |
| Barrier material                   |             | SUS304 Stainless Steel                          |
| Barrier movement                   |             | Rotation                                        |
| Emergency mode                     |             | Y                                               |
| Security level                     |             | Medium                                          |
| Mean cycles between failure (MCBF) |             | 1 million                                       |
| Options/Accessories                |             | Counter, SUS316 Cabinet and Lid, Remote Control |