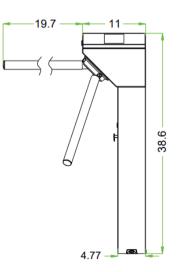

## **Specifications**

| Power requirements                 |             | AC110V/220V, 50/60Hz                            |
|------------------------------------|-------------|-------------------------------------------------|
| Power consumption                  | Starting    | 68W                                             |
|                                    | Standby     | 15W                                             |
|                                    | Unlock      | 60W                                             |
| Working temperature                |             | -28 ℃ - 60 ℃                                    |
| Working humidity                   |             | 5%-80%                                          |
| Working environment                |             | Indoor/Outdoor(if sheltered)                    |
| Speed of throughput                | RFID        | Maximum 30/minute                               |
|                                    | Fingerprint | Maximum 25/minute                               |
| Lane width(mm)                     |             | 500                                             |
| Footprint(mm*mm)                   |             | 520*810                                         |
| Dimension(mm)                      |             | L=520, W=310, H=1010                            |
| Dimension with packing(mm)         |             | L=570, W=365, H=1080                            |
| Net weight(kg)                     |             | 35                                              |
| Weight with packing(kg)            |             | 36                                              |
| LED indicator                      |             | Y                                               |
| Cabinet material                   |             | SUS304 Stainless Steel                          |
| Lid material                       |             | SUS304 Stainless Steel                          |
| Barrier material                   |             | SUS304 Stainless Steel                          |
| Barrier movement                   |             | Rotation                                        |
| Emergency mode                     |             | Y                                               |
| Security level                     |             | Medium                                          |
| Mean cycles between failure (MCBF) |             | 1 million                                       |
| Options/Accessories                |             | Counter, SUS316 Cabinet and Lid, Remote Control |