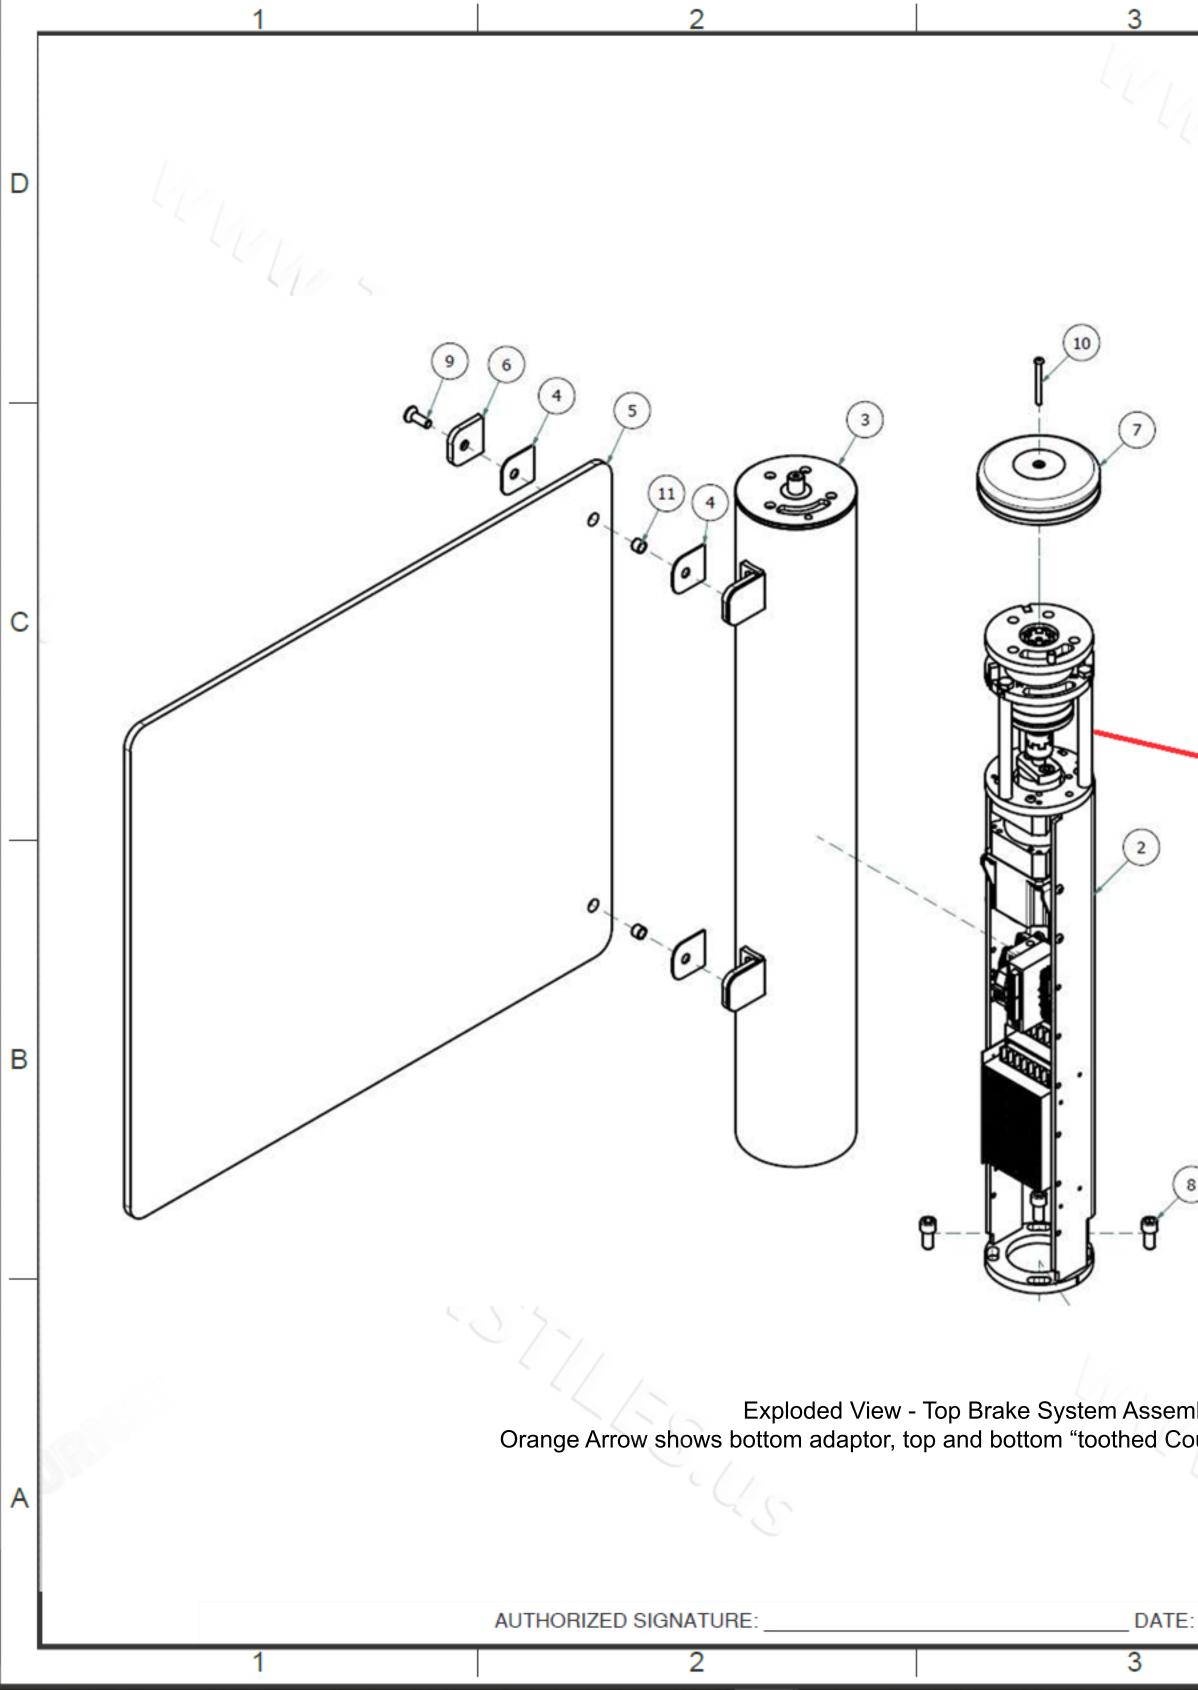

| 4                         |      |                                                                                                                                                                               |                                                                       |
|---------------------------|------|-------------------------------------------------------------------------------------------------------------------------------------------------------------------------------|-----------------------------------------------------------------------|
|                           | ם ר  | FIRST DRAWN                                                                                                                                                                   | BY                                                                    |
|                           | 10   | 02-01-2023                                                                                                                                                                    | RJI                                                                   |
|                           |      | REVISED                                                                                                                                                                       | BY                                                                    |
|                           |      |                                                                                                                                                                               |                                                                       |
|                           |      |                                                                                                                                                                               |                                                                       |
|                           |      |                                                                                                                                                                               |                                                                       |
|                           | 1 [  | COPYRIGHT © TURN                                                                                                                                                              | STILES.US                                                             |
|                           |      | translation of this work without the expr<br>of TURNSTILES.us is unlawful and is                                                                                              | ess written permission<br>an infringement of                          |
|                           |      | Intellectual property belonging to 1<br>All drawings and/or designs are restricts<br>with a purchase, installation, and/or supp<br>Any other use of these materials is a viol | ort from Turnstiles.us.<br>ation of copyright law.                    |
|                           |      | Request for additional information sho<br>the Legal Department, Turr                                                                                                          | uld be addressed to<br>nstiles.us.                                    |
|                           |      |                                                                                                                                                                               |                                                                       |
|                           |      |                                                                                                                                                                               |                                                                       |
| 000                       |      | 3                                                                                                                                                                             |                                                                       |
|                           |      |                                                                                                                                                                               | -                                                                     |
|                           | 11   |                                                                                                                                                                               | 2/                                                                    |
|                           | С    |                                                                                                                                                                               | s n                                                                   |
|                           |      |                                                                                                                                                                               | SS.                                                                   |
|                           |      |                                                                                                                                                                               | tile                                                                  |
|                           |      | RNSTILE                                                                                                                                                                       | call 303 670 1099 "Text 303 918 9<br>patrick.mcallister@turnstiles.us |
|                           |      |                                                                                                                                                                               | tr x                                                                  |
|                           |      |                                                                                                                                                                               | <u>e</u> <u>e</u>                                                     |
|                           |      | Z +                                                                                                                                                                           | e Le L                                                                |
|                           |      |                                                                                                                                                                               | uu<br>list                                                            |
|                           |      |                                                                                                                                                                               |                                                                       |
| N Solo                    |      |                                                                                                                                                                               |                                                                       |
|                           |      |                                                                                                                                                                               | ≥ ×                                                                   |
| Ph THP                    |      | 5                                                                                                                                                                             | tric                                                                  |
|                           | В    |                                                                                                                                                                               | אן<br>pa                                                              |
|                           |      |                                                                                                                                                                               | a                                                                     |
|                           |      |                                                                                                                                                                               | 5                                                                     |
| B)                        |      |                                                                                                                                                                               |                                                                       |
|                           |      |                                                                                                                                                                               |                                                                       |
|                           | 1.1  |                                                                                                                                                                               |                                                                       |
|                           | ST-L |                                                                                                                                                                               |                                                                       |
|                           |      | www.TURNSTILE                                                                                                                                                                 | ES.us                                                                 |
|                           |      | PAG180 SWING                                                                                                                                                                  |                                                                       |
| hbly                      |      | Top Brake System A<br>Exploded Vie                                                                                                                                            |                                                                       |
| oupling" and brake system |      |                                                                                                                                                                               |                                                                       |
|                           |      | WG                                                                                                                                                                            |                                                                       |
|                           |      | AUTOMATIC SWIN                                                                                                                                                                |                                                                       |
|                           |      | Brake System Ass                                                                                                                                                              |                                                                       |
|                           |      | DATE 02-01-202                                                                                                                                                                | 23                                                                    |
| :_/_/`U.C                 | ιL   | SHEET OF                                                                                                                                                                      | 11                                                                    |
| 4                         |      |                                                                                                                                                                               |                                                                       |