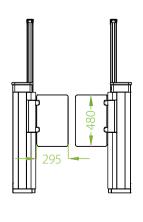

# **Specifications**

| Detection Zones         | 15 zones                   |
|-------------------------|----------------------------|
| Sensitivity             | 100 levels                 |
| Frequency Channel       | 12                         |
| Alarm Relay             | 1-3 s                      |
| Open Duration           | 0.8s (adjustable)          |
| Delay Close             | 0-5s                       |
| Throughput Speed        | Maximum 30/minute          |
| Movement                | Swing                      |
| Infrared Sensor         | 8 pairs                    |
| Lid Material            | Tempered glass             |
| Weight                  | 232kg (with package)       |
| External Dimensions(mm) | 1620 (H)*1100 (D)*1700 (L) |
| Channel Dimensions(mm)  | 1620 (H)*720 (D)*1700 (L)  |

#### **Dimensions**