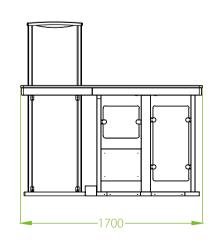

# **Specifications**

| Detection Zones         | 15 zones                   |
|-------------------------|----------------------------|
| Sensitivity             | 100 levels                 |
| Frequency Channel       | 12                         |
| Alarm Relay             | 1-3 s                      |
| Open Duration           | 0.8s (adjustable)          |
| Delay Close             | 0-5s                       |
| Throughput Speed        | Maximum 30/minute          |
| Movement                | Swing                      |
| Infrared Sensor         | 8 pairs                    |
| Lid Material            | Tempered glass             |
| Weight                  | 232kg (with package)       |
| External Dimensions(mm) | 1620 (H)*1100 (D)*1700 (L) |
| Channel Dimensions(mm)  | 1620 (H)*720 (D)*1700 (L)  |

#### **Dimensions**