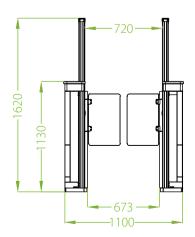

# **Specifications**

| Detection Zones         | 15 zones                   |
|-------------------------|----------------------------|
| Sensitivity             | 100 levels                 |
| Frequency Channel       | 12                         |
| Alarm Relay             | 1-3 s                      |
| Open Duration           | 0.8s (adjustable)          |
| Delay Close             | 0-5s                       |
| Throughput Speed        | Maximum 30/minute          |
| Movement                | Swing                      |
| Infrared Sensor         | 8 pairs                    |
| Lid Material            | Tempered glass             |
| Weight                  | 232kg (with package)       |
| External Dimensions(mm) | 1620 (H)*1100 (D)*1700 (L) |
| Channel Dimensions(mm)  | 1620 (H)*720 (D)*1700 (L)  |

#### **Dimensions**