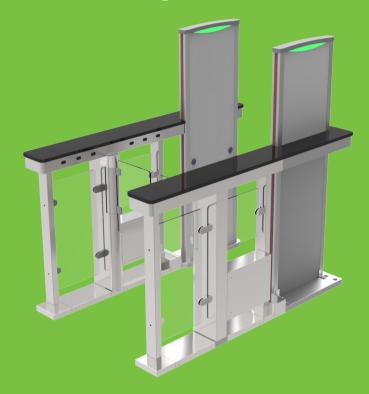

# **MST150**

## **Metal Detection Integrated Turnstile**

MST150, the innovative turnstile product of ZKTeco, is designed with built-in metal detector which enhances security level and greatly boosts the efficiency of security check. By combining inspection and access control, manpower can also be saved up. It is applicable to the entrance of factory, station, school and building that needs security inspection management.

#### **Features**

- Integrated design of metal detector and turnstile.
- · No overhead module design.
- Simple structure and configuration, easy to maintain.
- •15 detection zones, sensitivity is adjustable for each zone.
- Built-in LED display, easy to configure.
- Audio/visual alarms and passing indicators.
- Servomotor with high transmission efficiency and control precision.
- Anti-pinch and Anti-tailgating.