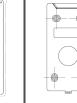

rm output/ auxiliary input, exit button/door sensor, doorbell output

### Communication:

TCP/IP, RS485 (for slave readers) Weigand input/output, USB host

### Hardware:

SilkID fingerprint sensor, 2.4 in TFT-LCD touch screen, 125 kHk ZKAccess card reader tamper switch alarm

#### Standard Functions:

Access levels/groups/holidays, DST/bell schedule, Duress mode (password), anti-pass backrecord query, custom wallpaper & screen saver

#### Software Compatibility: **ZKBioSecurity**



### Additional Info:

Working Temperature: 14 F - 122 F Dimensions: 8 in x 3.5 in x 1in Package Includes: 12V 3A power supply

#### Power:

Operating Voltage: 12V DC Current Draw: < 500mA

#### Part Numbers:

ProCapture - WP ProCapture - WP - HID ProCapture - WP - iClass

## WHAT'S IN THE BOX:



ProCapture-T



Installation Template



Measuring Tape



Screws





Cables

AC Power Adapter

Screwdriver







Diode

www.TURNSTILES.us | patrick.mcallister@TURNSTILES.us | 303-670-1099