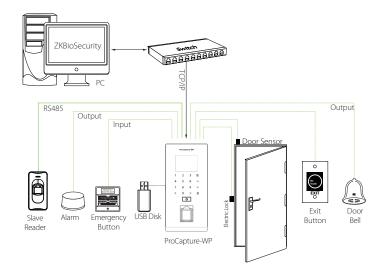

### Full Access Control Built-In

Relay outputs for electric lock and alarm. Inputs for door status sensor and request to exit hardware. Supports multiple time zones and personnel groups for programming valid entry zones.

### Access Control Interface:

Lock relay output, alarm output/ auxiliary input, exit button/door sensor, doorbell output

### Communication:

TCP/IP, RS485 (for slave readers) Weigand input/output, USB host