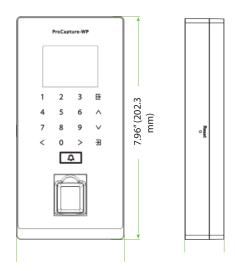

### Additional Info:

Working Temperature: 14 F - 122 F Dimensions: 8 in x 3.5 in x 1in Package Includes: 12V 3A power supply