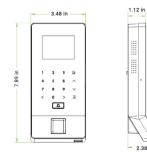

### **Dimensions**

#### Additional Info

Working Temperature:  $0^{\circ}\text{C} \sim 45 \,^{\circ}\text{C}$  Dimensions:  $200.5 \times 88.5 \times 28.7 \,\text{mm}$ . Fingerprint Algorithm ZKFinger v10.0 Fingerprint: FAR $\leq$ 0.0001% FRR $\leq$ 0.01% Package Includes 12V 3A Power Supply