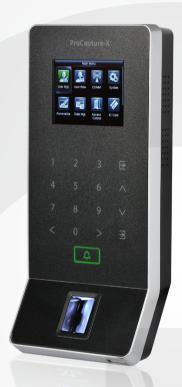

# **ProCapture-X**

# POE Fingerprint Access Control Terminal

**ProCapture-X** is a POE fingerprint access control terminal with the most advanced SilkID technology, which not only possesses outstandingly high identification rate towards dry, wet and rough finger, but also provides the utmost security with its live finger detecting capability.

The device is designed in horizon style design and is equipped with touch keypad, which provides a superior touching experience. It also offers flexibility standalone installation or with any third-party access control panel that supports standard wiegand signal. TCP/IP, RS485 and Wi-Fi (Optional) are available that the device can be used in different networks.

#### **Features**

Modern Design & Interactive UI

Revolutionary SilkID Fingerprint Sensor

Multiple Verification Modes: Fingerprint / Card / Password

Outstanding Performance With Dry, Wet and Rough Fingers

Wireless Network
\* Wi-Fi Connection