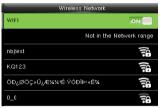

#### **Features**

Modern Design & Interactive UI

Revolutionary SilkID Fingerprint Sensor

Multiple Verification Modes: Fingerprint / Card / Password

Outstanding Performance With Dry, Wet and Rough Fingers

Wireless Network
\* Wi-Fi Connection

#### Communication

- ☐ TCP/IP
- G RS485 (For fingerprint&card Reader) USB Host Wiegand Input / Output
- Wi-Fi(Optional)