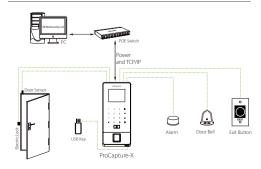

### **Configuration**

#### **Access Control Interface:**

Lock Relay Output Alarm Output/Auxiliary Input Exit Button / Door Sensor Security Relay Box