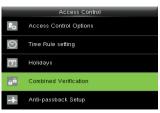

#### **Standard Functions:**

Access Levels / Groups / Holidays DST / Bell Schedule Duress Mode Anti-Passback Record Query Custom Wallpaper & Screen Saver