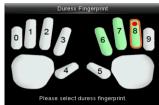

#### **Standard Functions:**

Access Levels / Groups / Holidays DST / Bell Schedule Duress Mode Anti-Passback Record Query Custom Wallpaper & Screen Saver