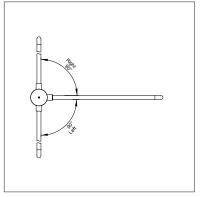

## **OPSG**Orion Pedestrian Swing Gate

**TURNSTILES.us** offers a swing gate to fit any lobby or entry way. Use the OPSG as a single gate for small deliveries, or two can be used as a barn-door type entry for larger needs.

The **Orion Pedestrian Swing Gate** is designed to control pedestrians entering or exiting restricted areas in low security applications, usually under surveillance. Automated operation is possible in either one-way or two-way bi-directional mode. Stainless Steel finishing is standard.