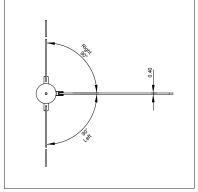

The **Orion Pedestrian Swing Gate** is designed to control pedestrians entering or exiting restricted areas in low security applications, usually under surveillance. Automated operation is possible in either one-way or two-way bi-directional mode. Stainless Steel finishing is standard.