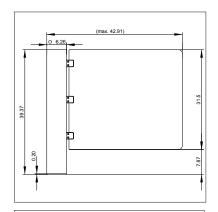

## **OPSG**Orion Pedestrian Swing Gate

**TURNSTILES.us** offers a swing gate to fit any lobby or entry way. Use the OPSG as a single gate for small deliveries, or two can be used as a barn-door type entry for larger needs.

The **Orion Pedestrian Swing Gate** is designed to control pedestrians entering or exiting restricted areas in low security applications, usually under surveillance. Automated operation is possible in either one-way or two-way bi-directional mode. Stainless Steel finishing is standard.