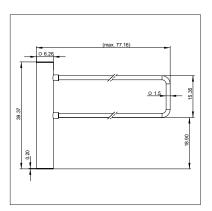

## **OPSG**Orion Pedestrian Swing Gate

**TURNSTILES.us** offers a swing gate to fit any lobby or entry way. Use the OPSG as a single gate for small deliveries, or two can be used as a barn-door type entry for larger needs.

The **Orion Pedestrian Swing Gate** is designed to control pedestrians entering or exiting restricted areas in low security applications, usually under surveillance. Automated operation is possible in either one-way or two-way bi-directional mode. Stainless Steel finishing is standard.