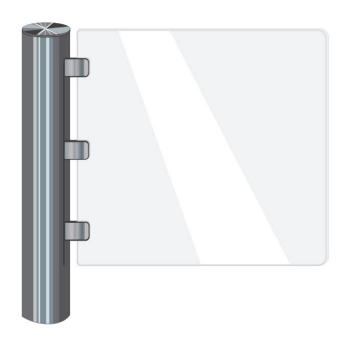

## **OPSG**Orion Pedestrian Swing Gate

**TURNSTILES.us** offers a swing gate to fit any lobby or entry way. Use the OPSG as a single gate for small deliveries, or two can be used as a barn-door type entry for larger needs.

The **Orion Pedestrian Swing Gate** is designed to control pedestrians entering or exiting restricted areas in low security applications, usually under surveillance. Automated operation is possible in either one-way or two-way bi-directional mode. Stainless Steel finishing is standard.