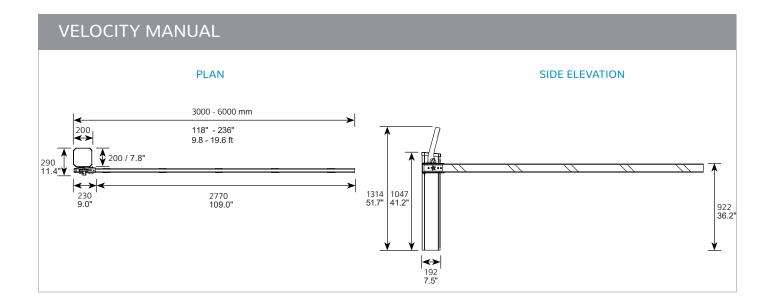

## **TECHNICAL SPECIFICATIONS**

| BARRIER | ARM | <b>OPTIONS</b> |  |
|---------|-----|----------------|--|

 Anodized octagonal barrier arm 90mm x 45mm, 1.5mm wall thickness - with red reflector stripes